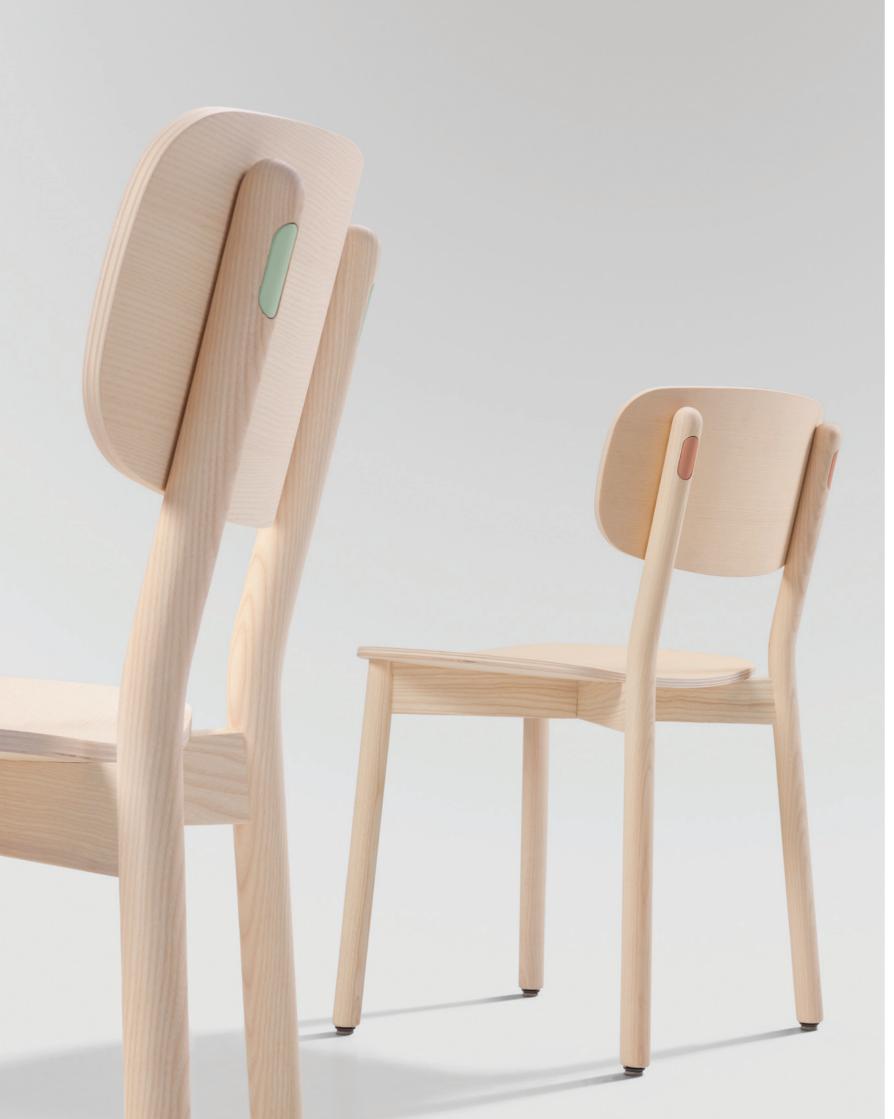

- 01 Plywood Seat and Back Rest 12mm moulded plywood Exposed plywood edge Finish to match legs, clear lacquer
- 02 Okidoki Timber Frame and Legs Okidoki Timber Frame a nd Legs Ash - Standard Walnut - Premium Premium Stain - Black or White