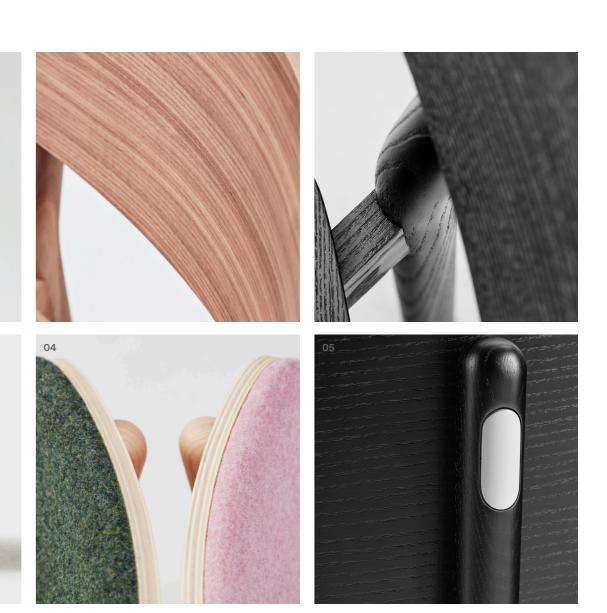

- 01 Plywood Seat and Back Rest 12mm moulded plywood Exposed plywood edge Finish to match legs, clear lacquer
- 02 Okidoki Timber Frame and Legs Okidoki Timber Frame a nd Legs Ash - Standard Walnut - Premium Premium Stain - Black or White

03 Glide Options Felt Glide - Standard Plastic Glide - Optional Surfaces Plastic Glide tips replaceable

04 Upholstery Option Upholstered Seat or Upholstered Seat & Back. Gabriel Europost 2 Black (60999) or client supplied fabric. 05 Leg Cap Finish Zanilla / Folie / Pink Salt / Nocturnelle / Minted / Scotland Sky / Green Smoke / Axel / Blanc / Noir / Timber Ash