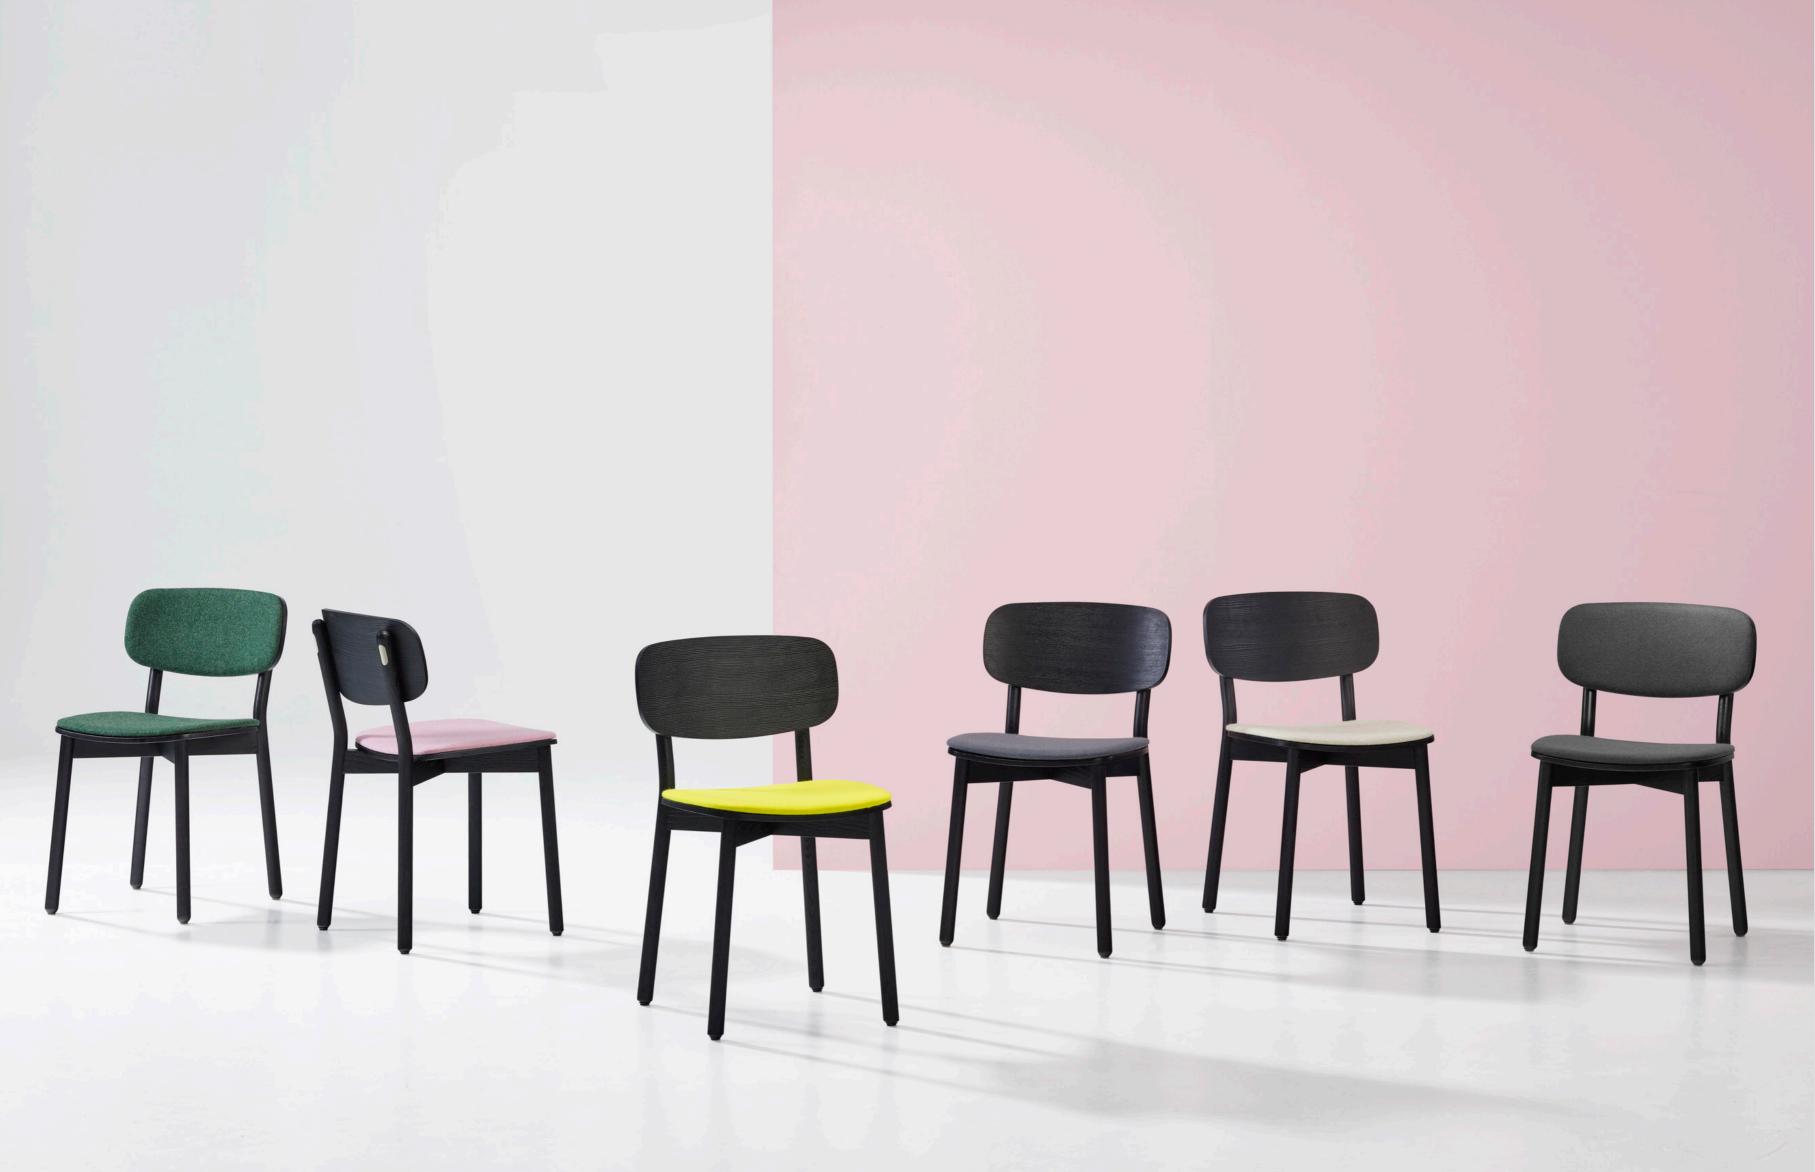

03 Glide Options Felt Glide - Standard Plastic Glide - Optional Surfaces Plastic Glide tips replaceable

04 Upholstery Option Upholstered Seat or Upholstered Seat & Back. Gabriel Europost 2 Black (60999) or client supplied fabric. 05 Leg Cap Finish Zanilla / Folie / Pink Salt / Nocturnelle / Minted / Scotland Sky / Green Smoke / Axel / Blanc / Noir / Timber Ash

# Okidoki Chair