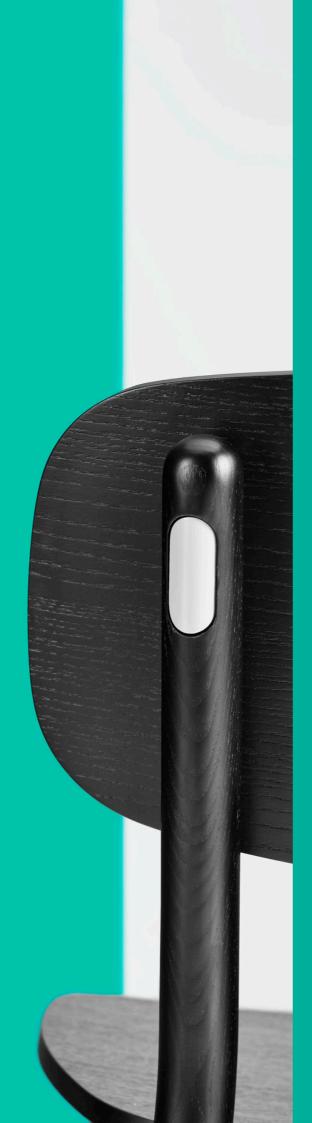

- 01 Plywood Seat and Back Rest 12mm moulded plywood Exposed plywood edge Finish to match legs, clear lacquer
- 02 Okidoki Timber Frame and Legs Okidoki Timber Frame a nd Legs Ash - Standard Walnut - Premium Premium Stain - Black or White

03 Glide Options Felt Glide - Standard Plastic Glide - Optional Surfaces Plastic Glide tips replaceable

04 Upholstery Option Upholstered Seat or Upholstered Seat & Back. Gabriel Europost 2 Black (60999) or client supplied fabric. 05 Leg Cap Finish Zanilla / Folie / Pink Salt / Nocturnelle / Minted / Scotland Sky / Green Smoke / Axel / Blanc / Noir / Timber Ash