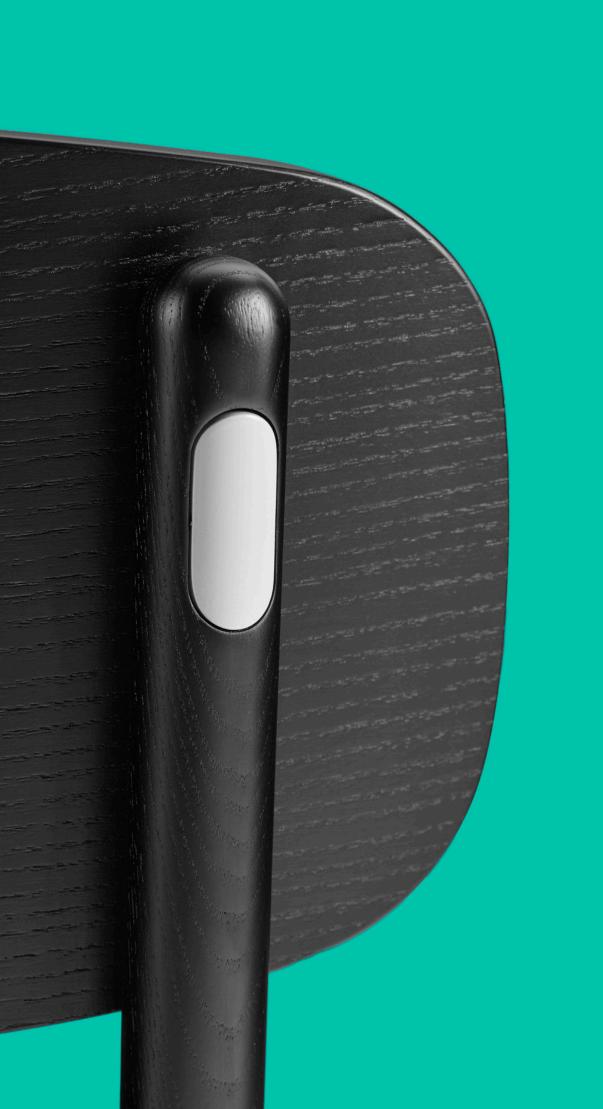

- 01 Plywood Seat and Back Rest 12mm moulded plywood Exposed plywood edge Finish to match legs, clear lacquer
- 02 Okidoki Timber Frame and Legs Okidoki Timber Frame a nd Legs Ash - Standard Walnut - Premium Premium Stain - Black or White

03 Glide Options Felt Glide - Standard Plastic Glide - Optional Surfaces Plastic Glide tips replaceable

04 Upholstery Option Upholstered Seat or Upholstered Seat & Back. Gabriel Europost 2 Black (60999) or client supplied fabric. 05 Leg Cap Finish Zanilla / Folie / Pink Salt / Nocturnelle / Minted / Scotland Sky / Green Smoke / Axel / Blanc / Noir / Timber Ash