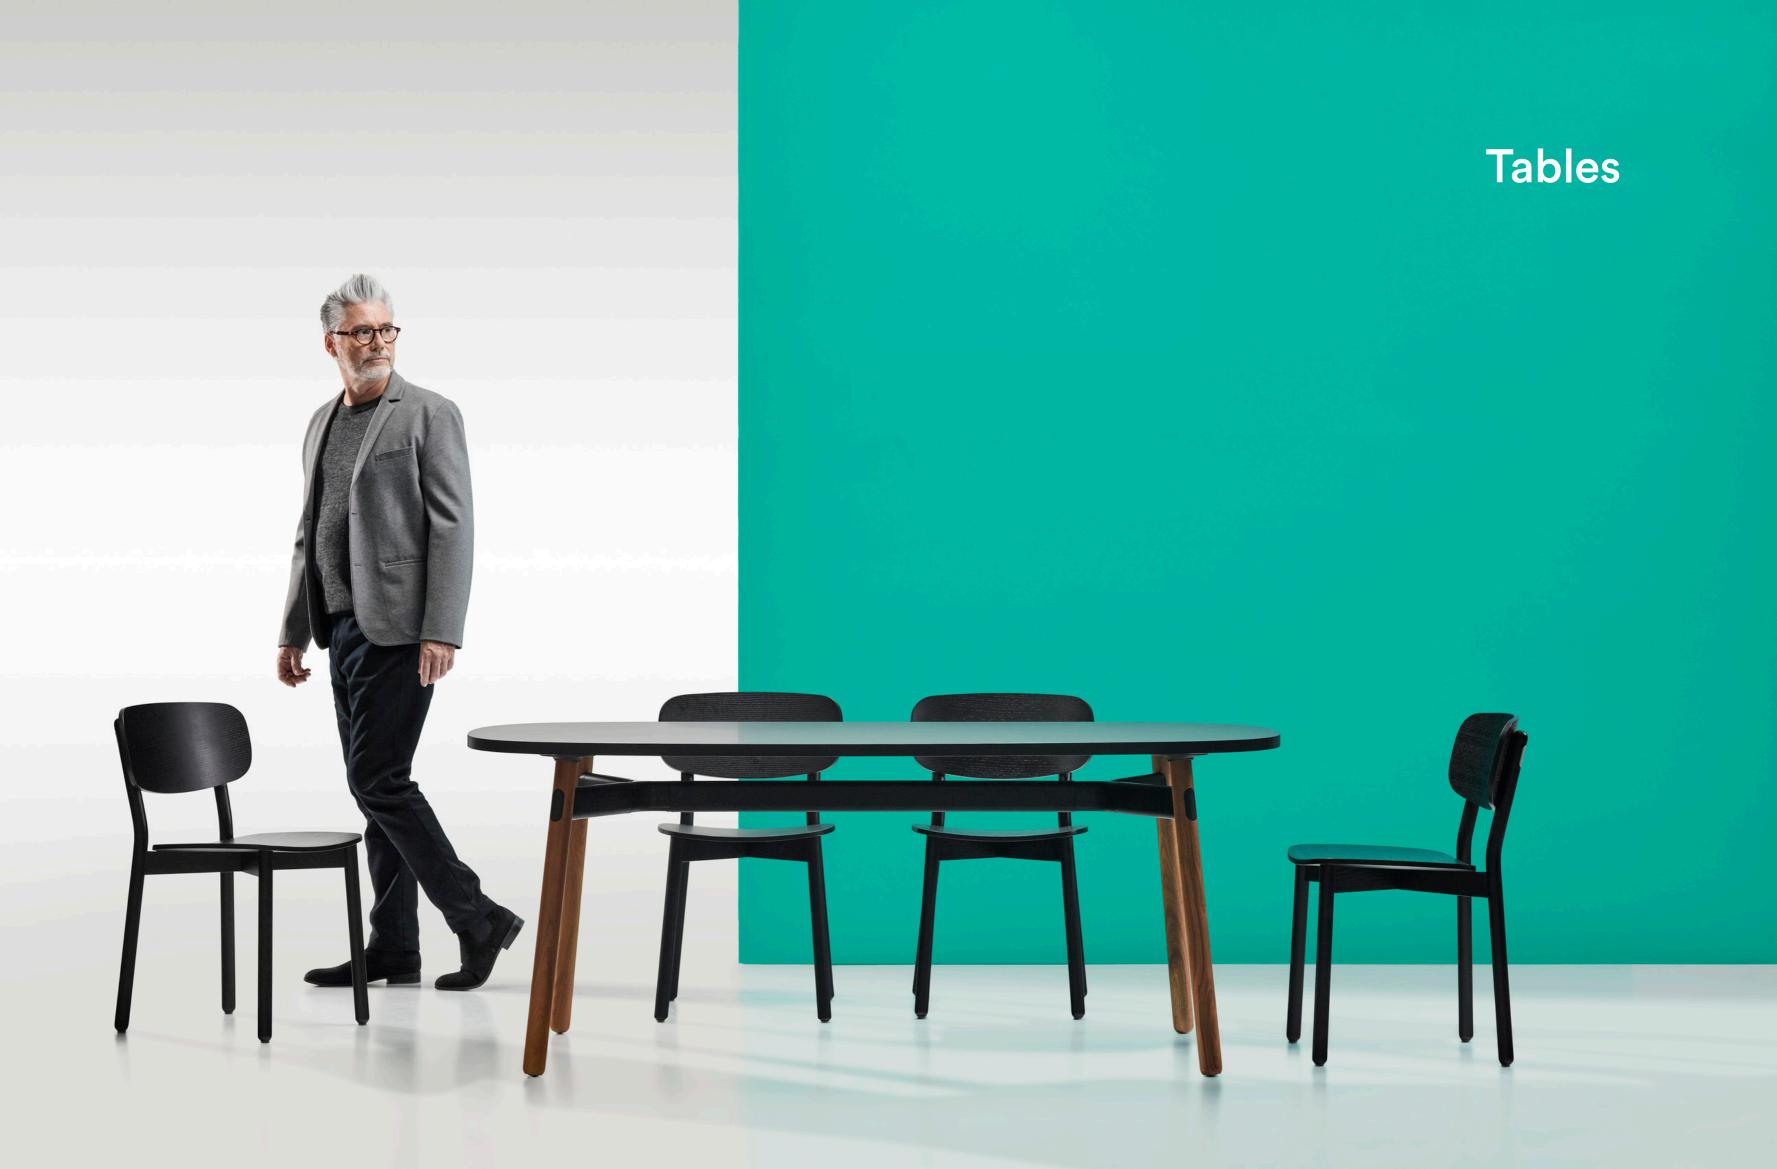

# Okidoki

For business. For pleasure.

Okidoki could be brightening the office one day, then bringing its casual cool to your home the next. In any environment, its cheeky personality is always on display.

# Who says you can't mix business with pleasure?

- 01 Plywood Seat and Back Rest 12mm moulded plywood Exposed plywood edge Finish to match legs, clear lacquer
- 02 Okidoki Timber Frame and Legs Okidoki Timber Frame a nd Legs Ash - Standard Walnut - Premium Premium Stain - Black or White