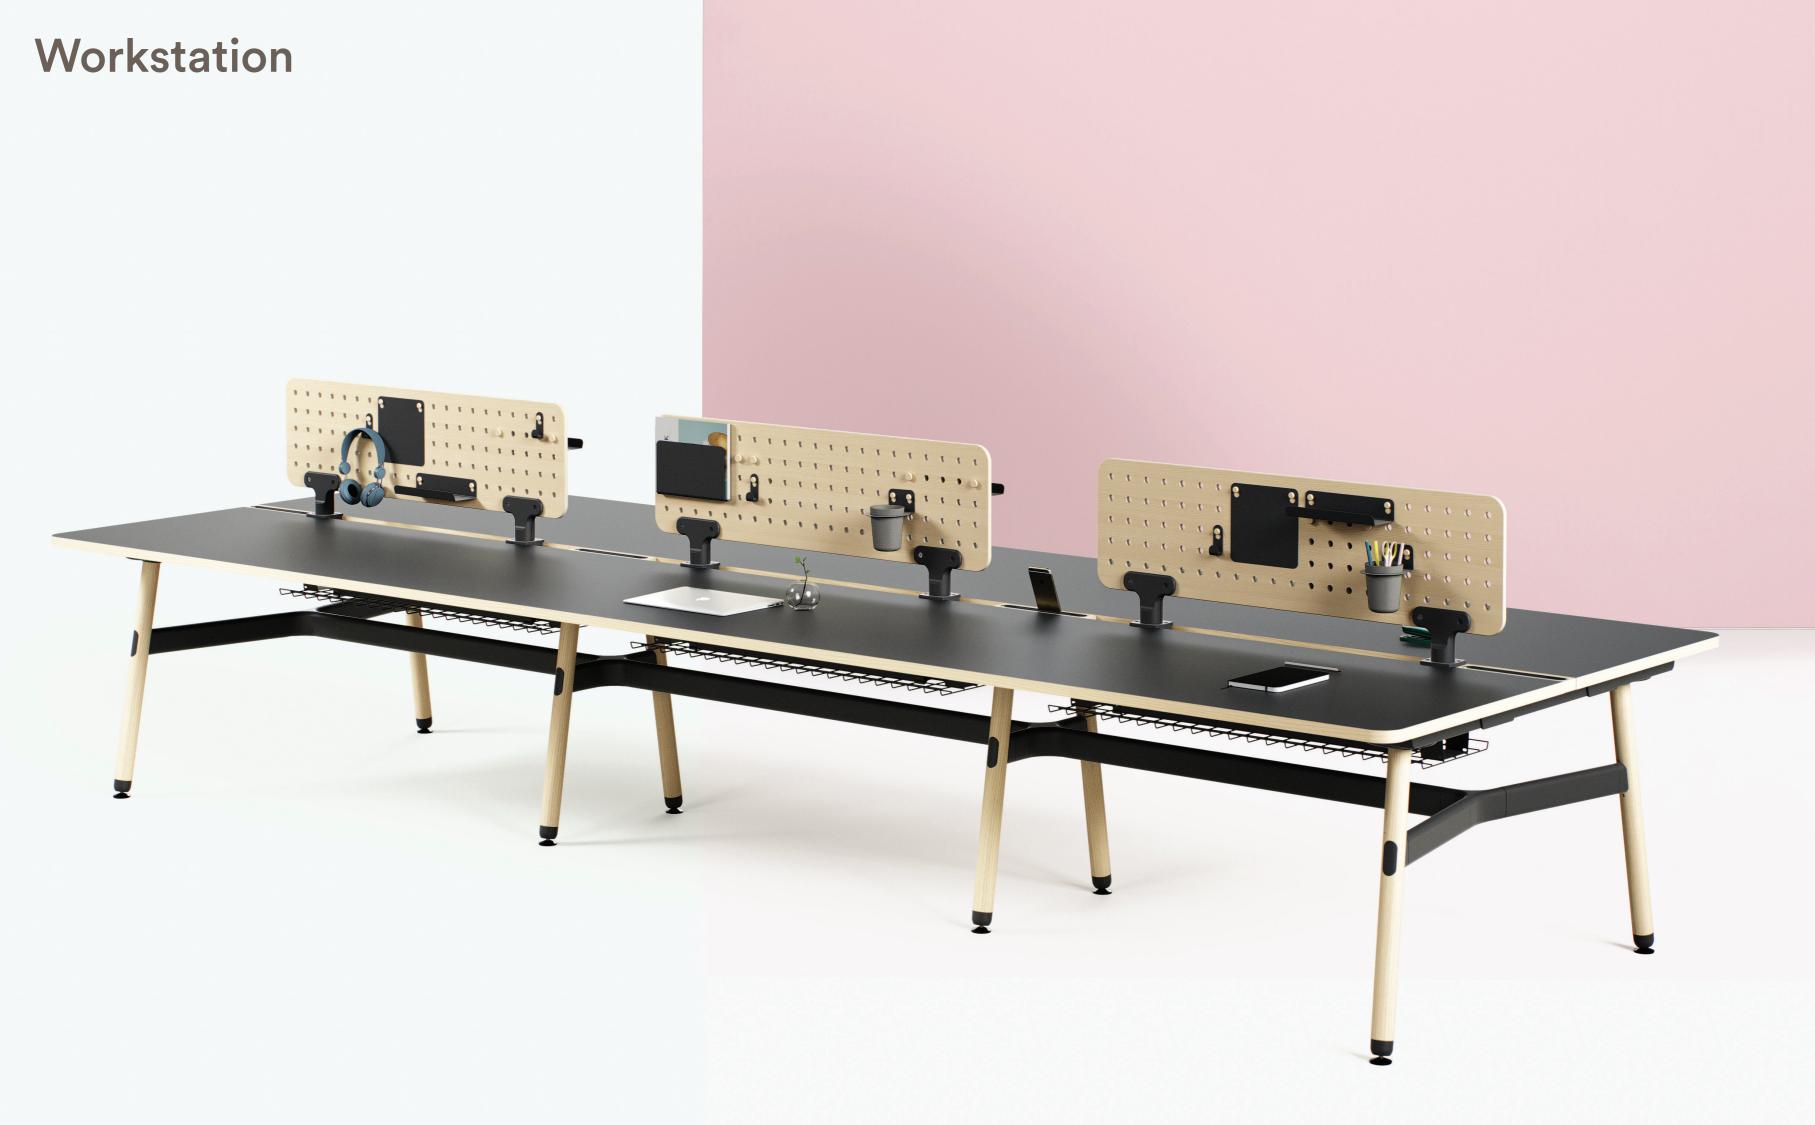

# Who says you can't mix business with pleasure?

- 01 Plywood Seat and Back Rest 12mm moulded plywood Exposed plywood edge Finish to match legs, clear lacquer
- 02 Okidoki Timber Frame and Legs Okidoki Timber Frame a nd Legs Ash - Standard Walnut - Premium Premium Stain - Black or White

03 Glide Options Felt Glide - Standard Plastic Glide - Optional Surfaces Plastic Glide tips replaceable

04 Upholstery Option Upholstered Seat or Upholstered Seat & Back. Gabriel Europost 2 Black (60999) or client supplied fabric. 05 Leg Cap Finish Byron Blue / Morello / Pink Salt / Nocturnelle / Moonshine / Scotland Sky / Green Smoke / Axel / Blanc / Noir / Double Cream / Timber Ash