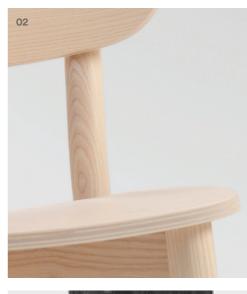

# Who says you can't mix business with pleasure?

- 01 Plywood Seat and Back Rest 12mm moulded plywood Exposed plywood edge Finish to match legs, clear lacquer
- 02 Okidoki Timber Frame and Legs Okidoki Timber Frame a nd Legs Ash - Standard Walnut - Premium Premium Stain - Black or White