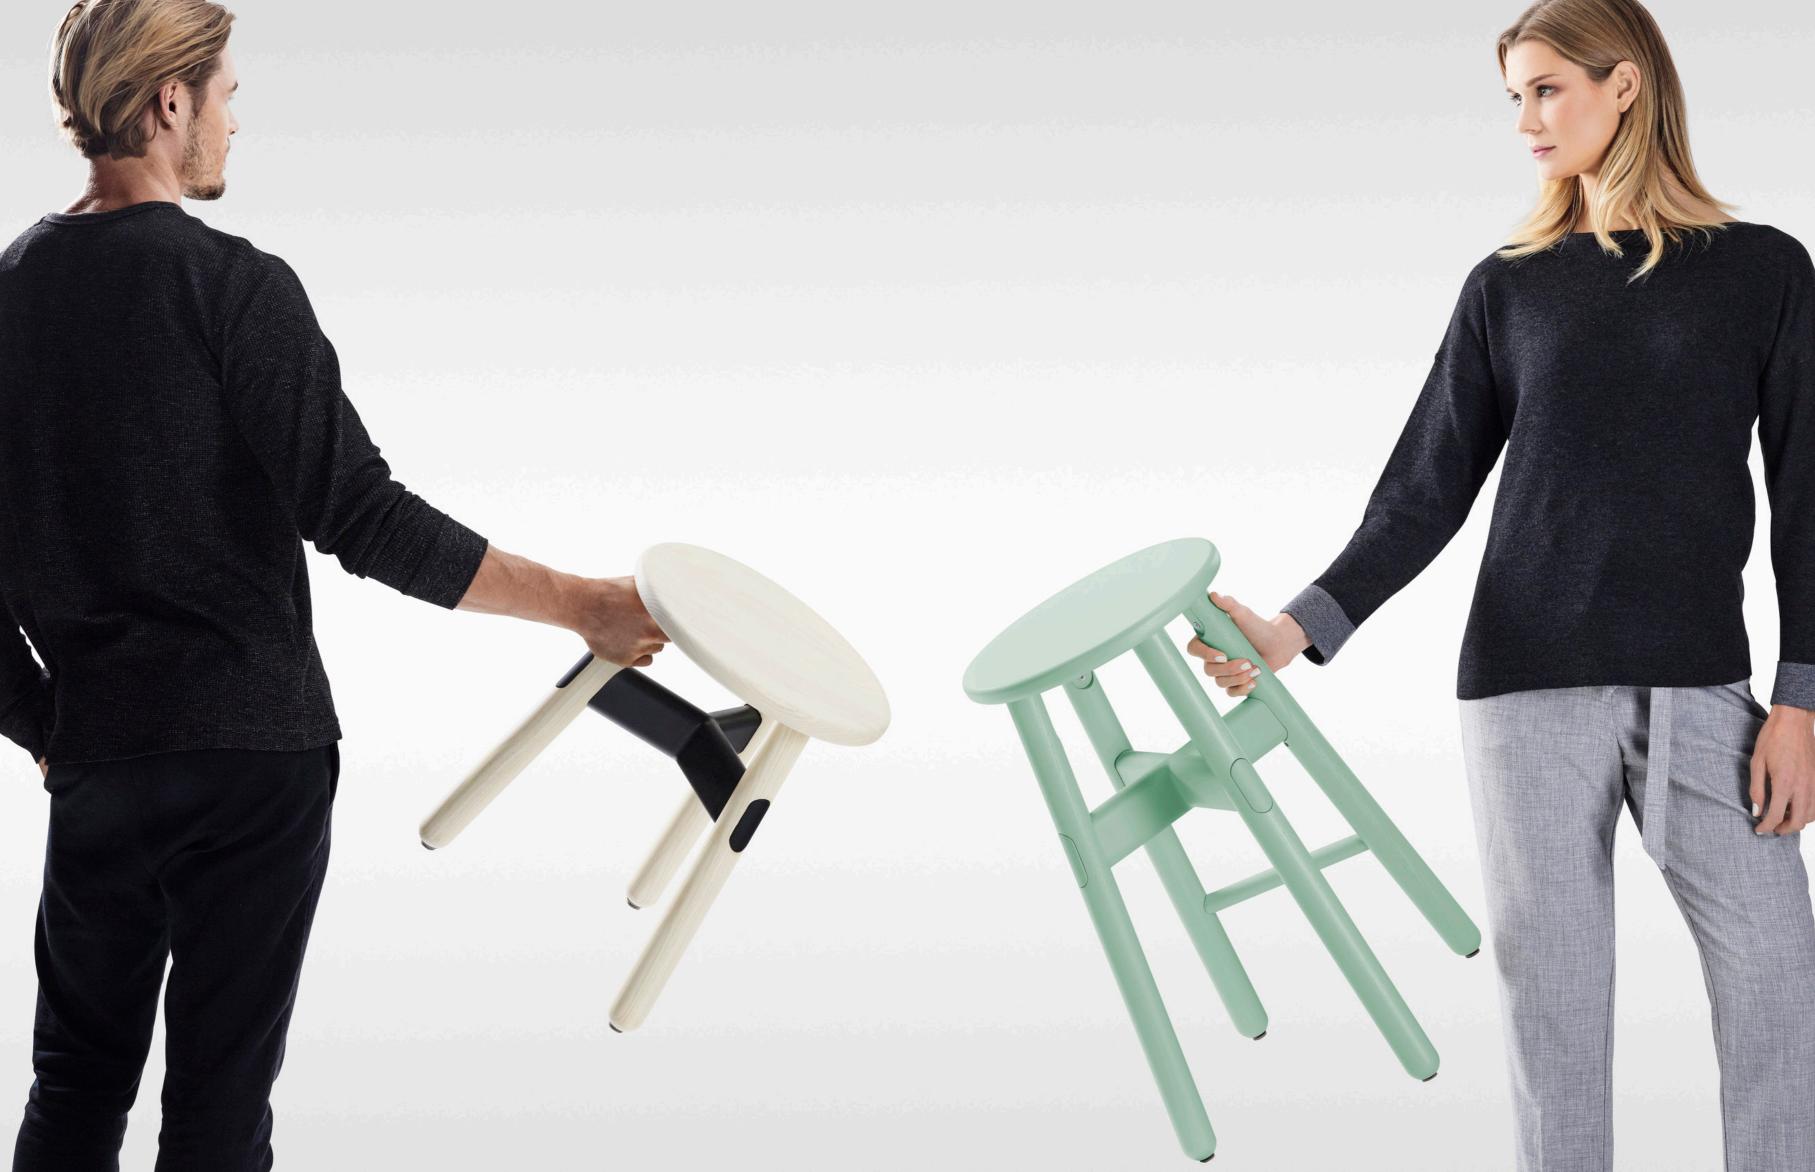

01 Okidoki Folding Legs White - Standard Powdercoat Colours Byron Blue / Morello / Pink Salt / Nocturnelle / Moonshine / Scotland Sky / Green Smoke / Axel / Blanc / Noir / Double Cream / Timber Ash

We are curious. Why curious? Because curiosity finds new ways. It strives for novel ideas and seeks out better solutions.