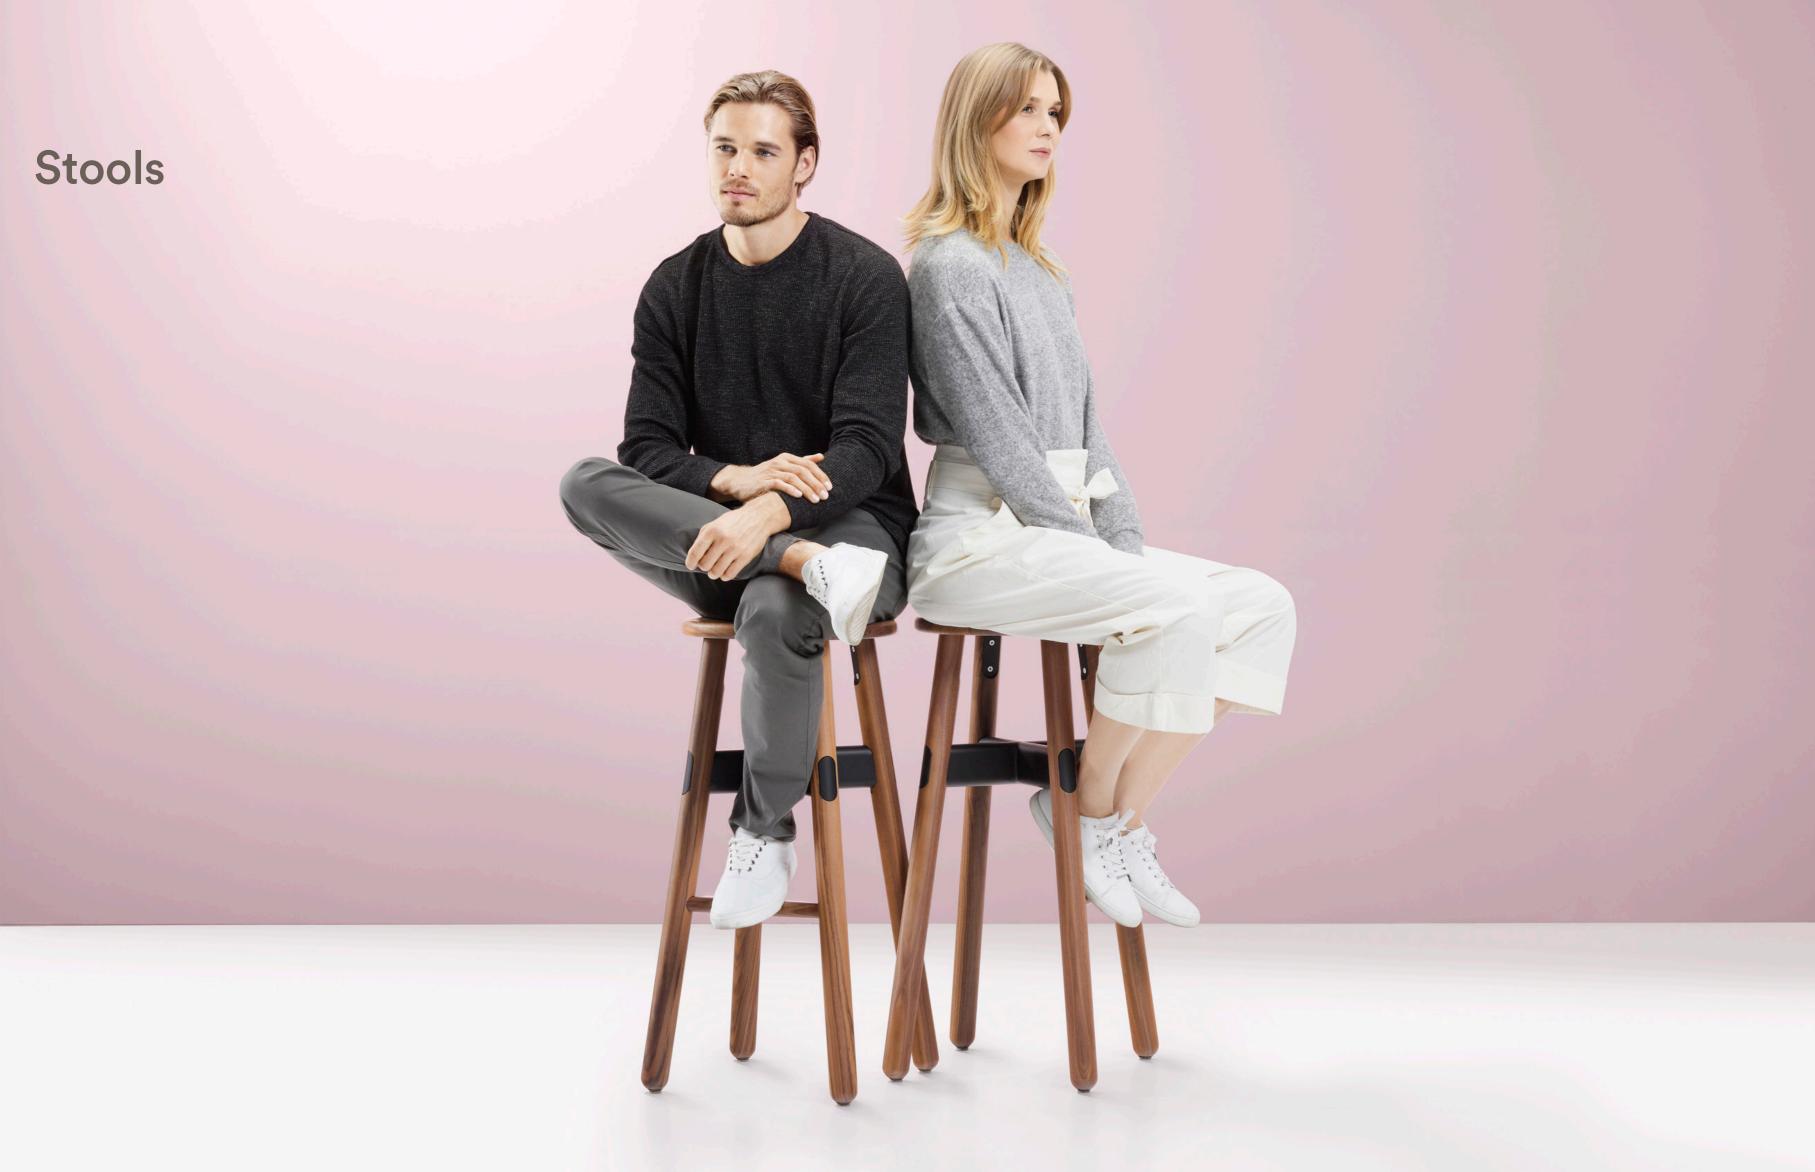

# Who says you can't mix business with pleasure?

- 01 Plywood Seat and Back Rest 12mm moulded plywood Exposed plywood edge Finish to match legs, clear lacquer
- 02 Okidoki Timber Frame and Legs Okidoki Timber Frame a nd Legs Ash - Standard Walnut - Premium Premium Stain - Black or White

03 Glide Options Felt Glide - Standard Plastic Glide - Optional Surfaces Plastic Glide tips replaceable

04 Upholstery Option Upholstered Seat or Upholstered Seat & Back. Gabriel Europost 2 Black (60999) or client supplied fabric. 05 Leg Cap Finish Byron Blue / Morello / Pink Salt / Nocturnelle / Moonshine / Scotland Sky / Green Smoke / Axel / Blanc / Noir / Double Cream / Timber Ash

01 Okidoki Folding Legs White - Standard Powdercoat Colours Byron Blue / Morello / Pink Salt / Nocturnelle / Moonshine / Scotland Sky / Green Smoke / Axel / Blanc / Noir / Double Cream / Timber Ash

We are curious. Why curious? Because curiosity finds new ways. It strives for novel ideas and seeks out better solutions.