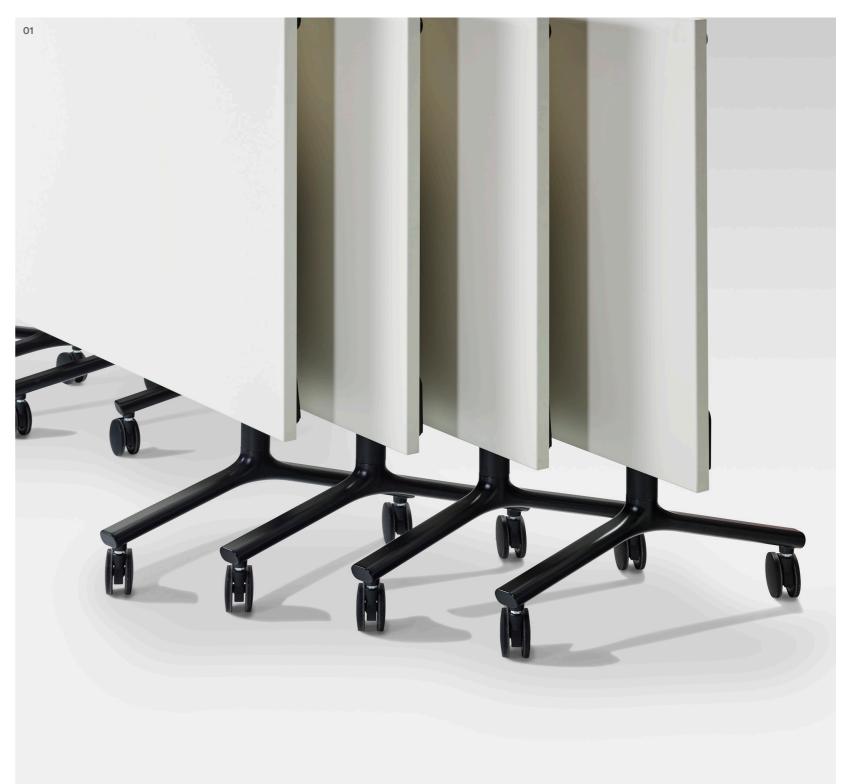

01 Okidoki Folding Legs White - Standard Powdercoat Colours Byron Blue / Morello / Pink Salt / Nocturnelle / Moonshine / Scotland Sky / Green Smoke / Axel / Blanc / Noir / Double Cream / Timber Ash

We are curious. Why curious? Because curiosity finds new ways. It strives for novel ideas and seeks out better solutions.