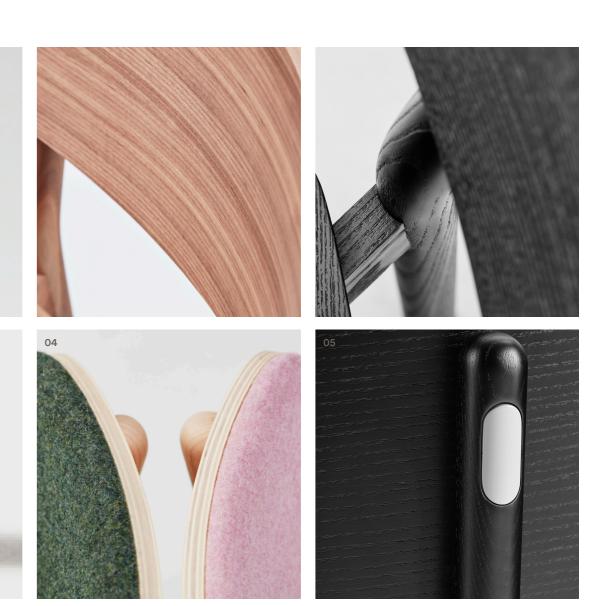

# Who says you can't mix business with pleasure?

- 01 Plywood Seat and Back Rest 12mm moulded plywood Exposed plywood edge Finish to match legs, clear lacquer
- 02 Okidoki Timber Frame and Legs Okidoki Timber Frame a nd Legs Ash - Standard Walnut - Premium Premium Stain - Black or White

03 Glide Options Felt Glide - Standard Plastic Glide - Optional Surfaces Plastic Glide tips replaceable

04 Upholstery Option Upholstered Seat or Upholstered Seat & Back. Gabriel Europost 2 Black (60999) or client supplied fabric. 05 Leg Cap Finish Byron Blue / Morello / Pink Salt / Nocturnelle / Moonshine / Scotland Sky / Green Smoke / Axel / Blanc / Noir / Double Cream / Timber Ash