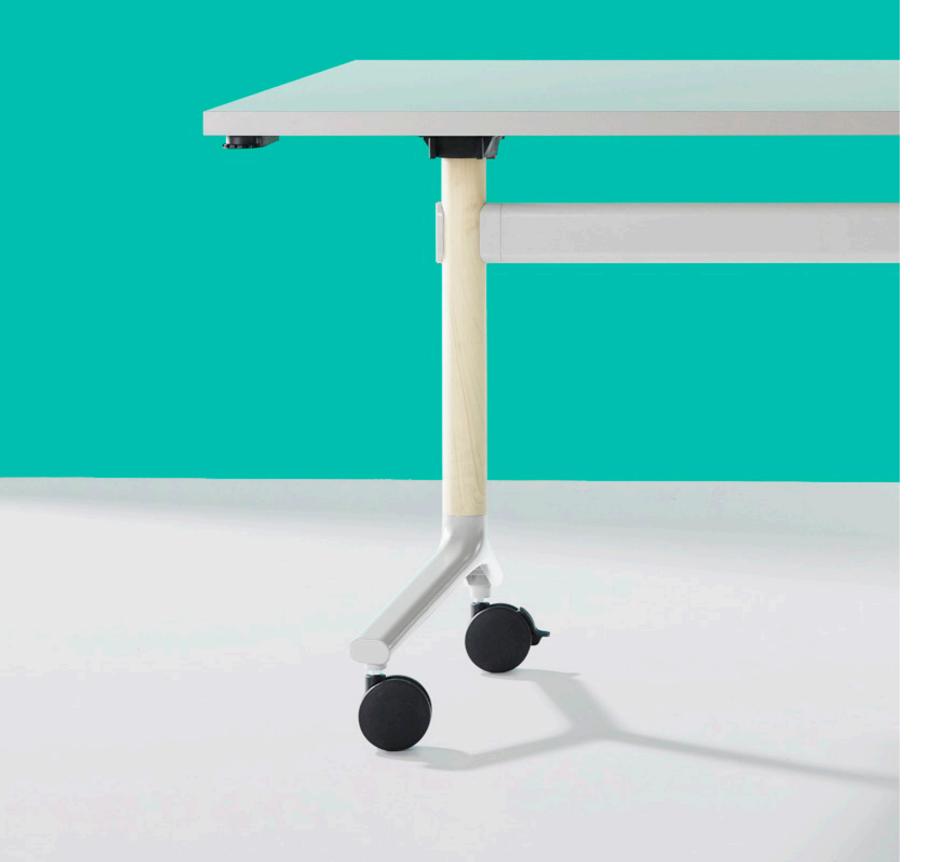

01 Okidoki Folding Legs White - Standard Powdercoat Colours Byron Blue / Morello / Pink Salt / Nocturnelle / Moonshine / Scotland Sky / Green Smoke / Axel / Blanc / Noir / Double Cream / Timber Ash

We are curious. Why curious? Because curiosity finds new ways. It strives for novel ideas and seeks out better solutions.