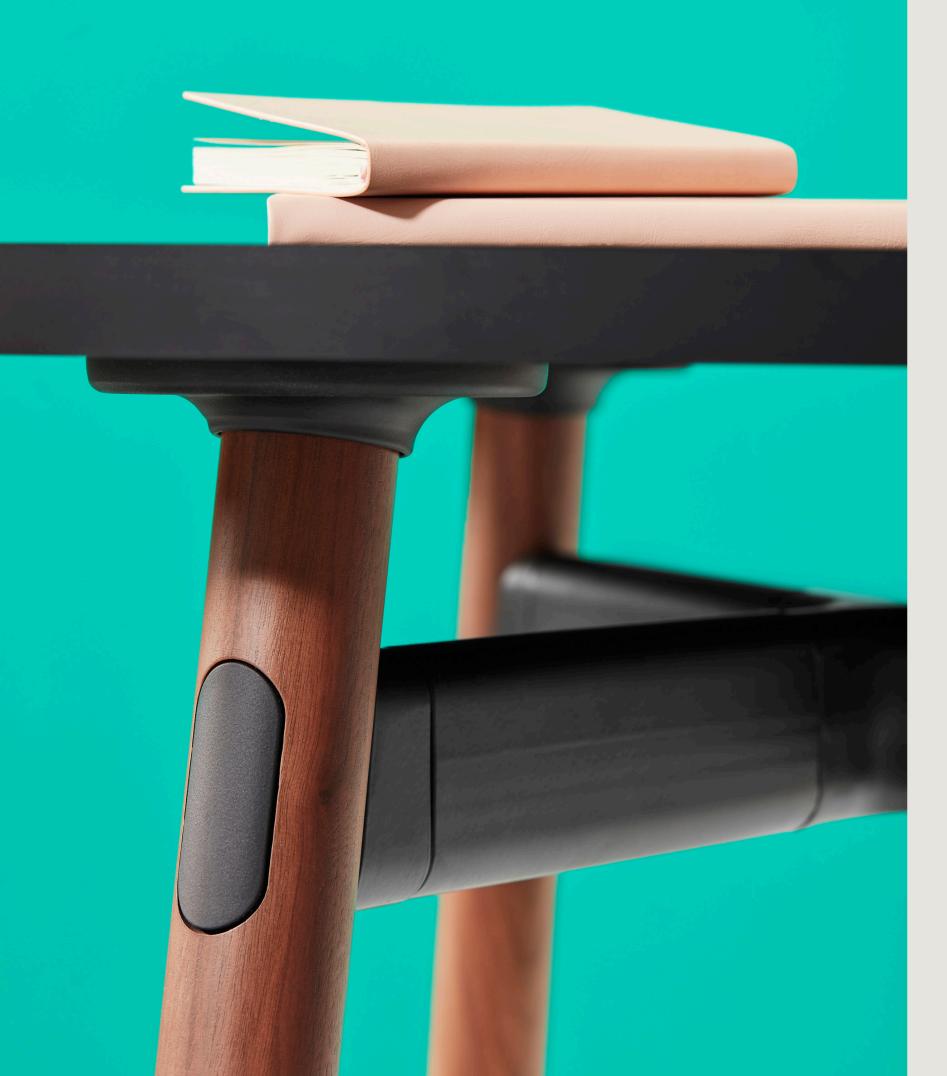

# Who says you can't mix business with pleasure?

- 01 Plywood Seat and Back Rest 12mm moulded plywood Exposed plywood edge Finish to match legs, clear lacquer
- 02 Okidoki Timber Frame and Legs Okidoki Timber Frame a nd Legs Ash - Standard Walnut - Premium Premium Stain - Black or White

03 Glide Options Felt Glide - Standard Plastic Glide - Optional Surfaces Plastic Glide tips replaceable

04 Upholstery Option Upholstered Seat or Upholstered Seat & Back. Gabriel Europost 2 Black (60999) or client supplied fabric. 05 Leg Cap Finish Byron Blue / Morello / Pink Salt / Nocturnelle / Moonshine / Scotland Sky / Green Smoke / Axel / Blanc / Noir / Double Cream / Timber Ash