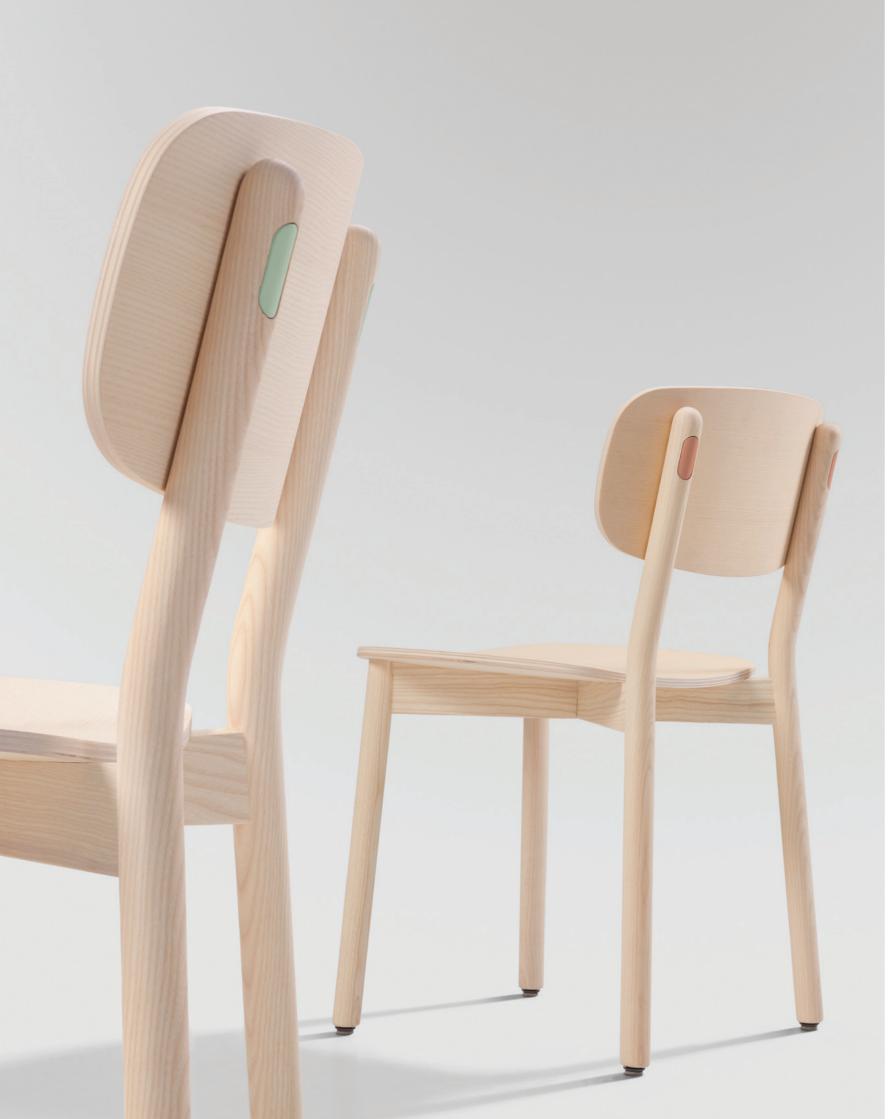

# Who says you can't mix business with pleasure?

- 01 Plywood Seat and Back Rest 12mm moulded plywood Exposed plywood edge Finish to match legs, clear lacquer
- 02 Okidoki Timber Frame and Legs Okidoki Timber Frame a nd Legs Ash - Standard Walnut - Premium Premium Stain - Black or White

03 Glide Options Felt Glide - Standard Plastic Glide - Optional Surfaces Plastic Glide tips replaceable

04 Upholstery Option Upholstered Seat or Upholstered Seat & Back. Gabriel Europost 2 Black (60999) or client supplied fabric. 05 Leg Cap Finish Byron Blue / Morello / Pink Salt / Nocturnelle / Moonshine / Scotland Sky / Green Smoke / Axel / Blanc / Noir / Double Cream / Timber Ash