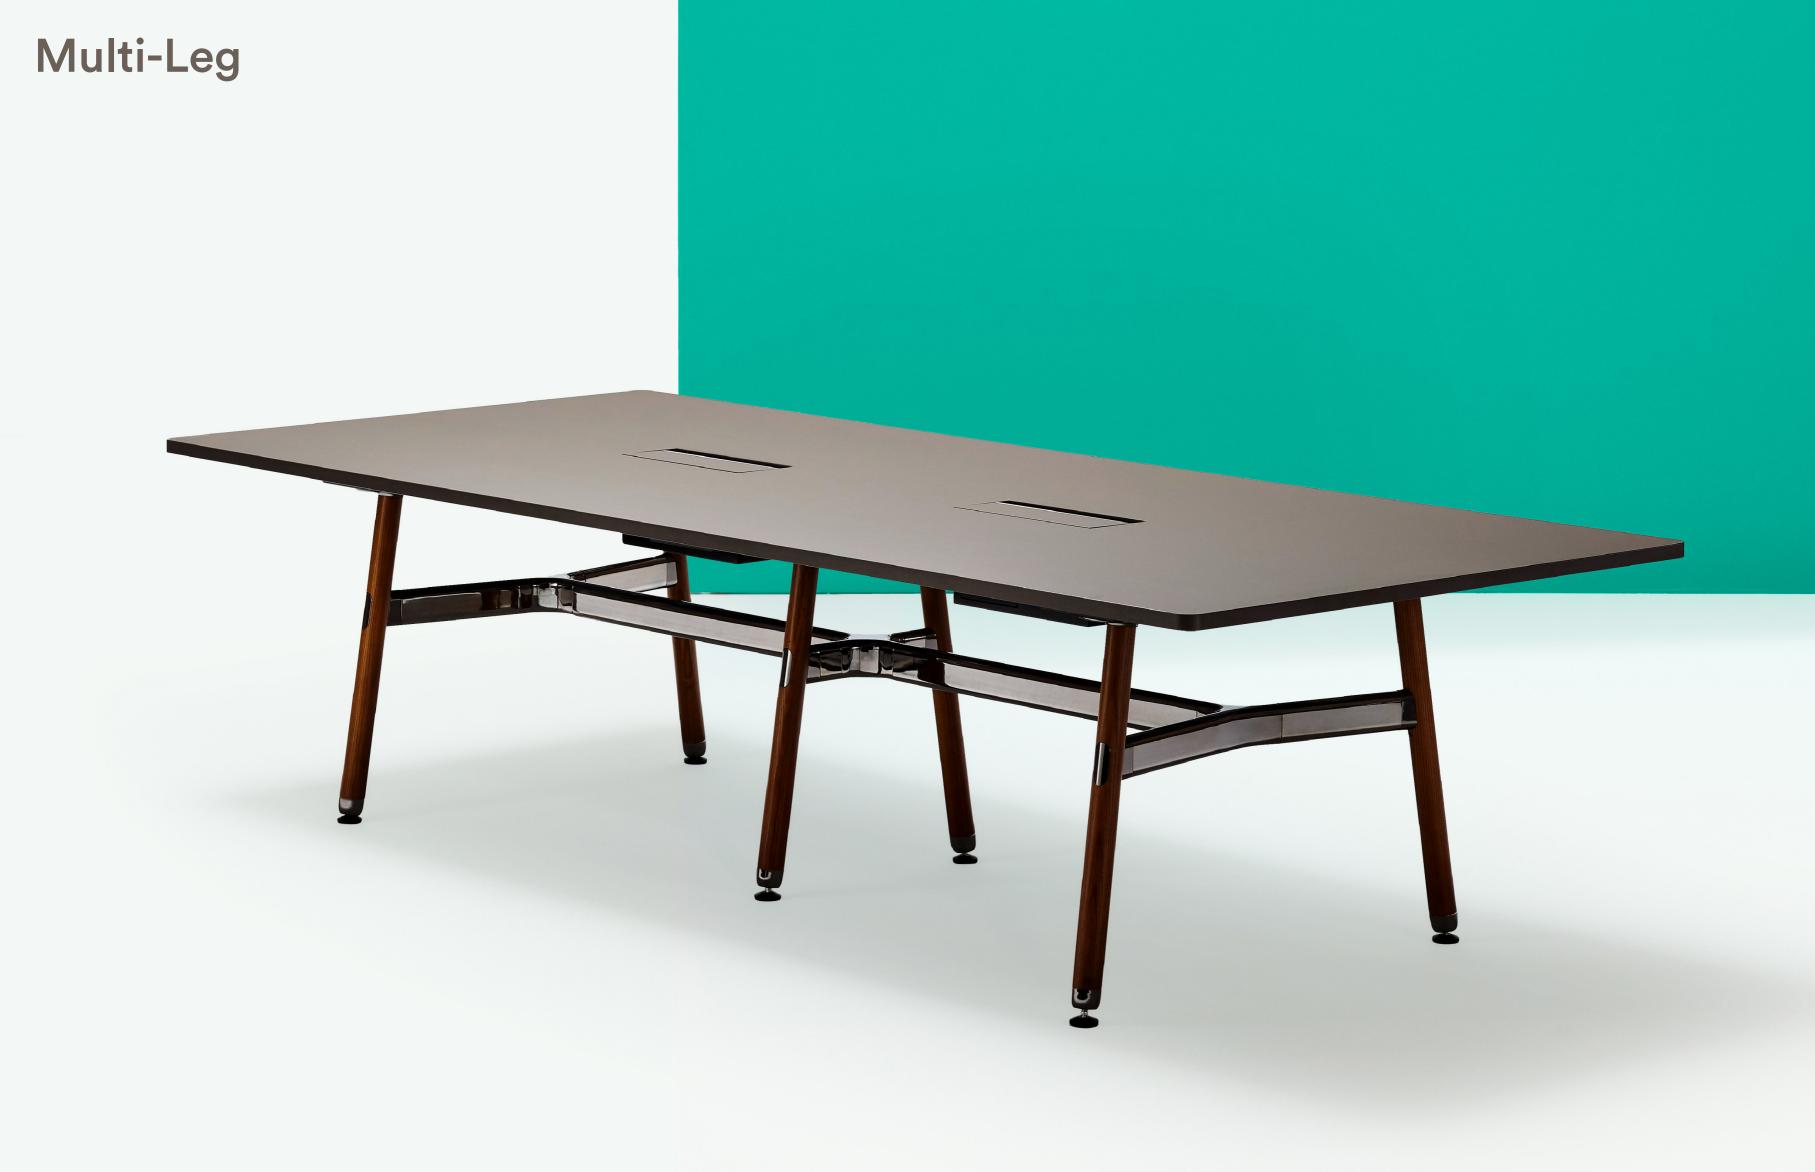

# Who says you can't mix business with pleasure?

- 01 Plywood Seat and Back Rest 12mm moulded plywood Exposed plywood edge Finish to match legs, clear lacquer
- 02 Okidoki Timber Frame and Legs Okidoki Timber Frame a nd Legs Ash - Standard Walnut - Premium Premium Stain - Black or White

03 Glide Options Felt Glide - Standard Plastic Glide - Optional Surfaces Plastic Glide tips replaceable

04 Upholstery Option Upholstered Seat or Upholstered Seat & Back. Gabriel Europost 2 Black (60999) or client supplied fabric. 05 Leg Cap Finish Byron Blue / Morello / Pink Salt / Nocturnelle / Moonshine / Scotland Sky / Green Smoke / Axel / Blanc / Noir / Double Cream / Timber Ash