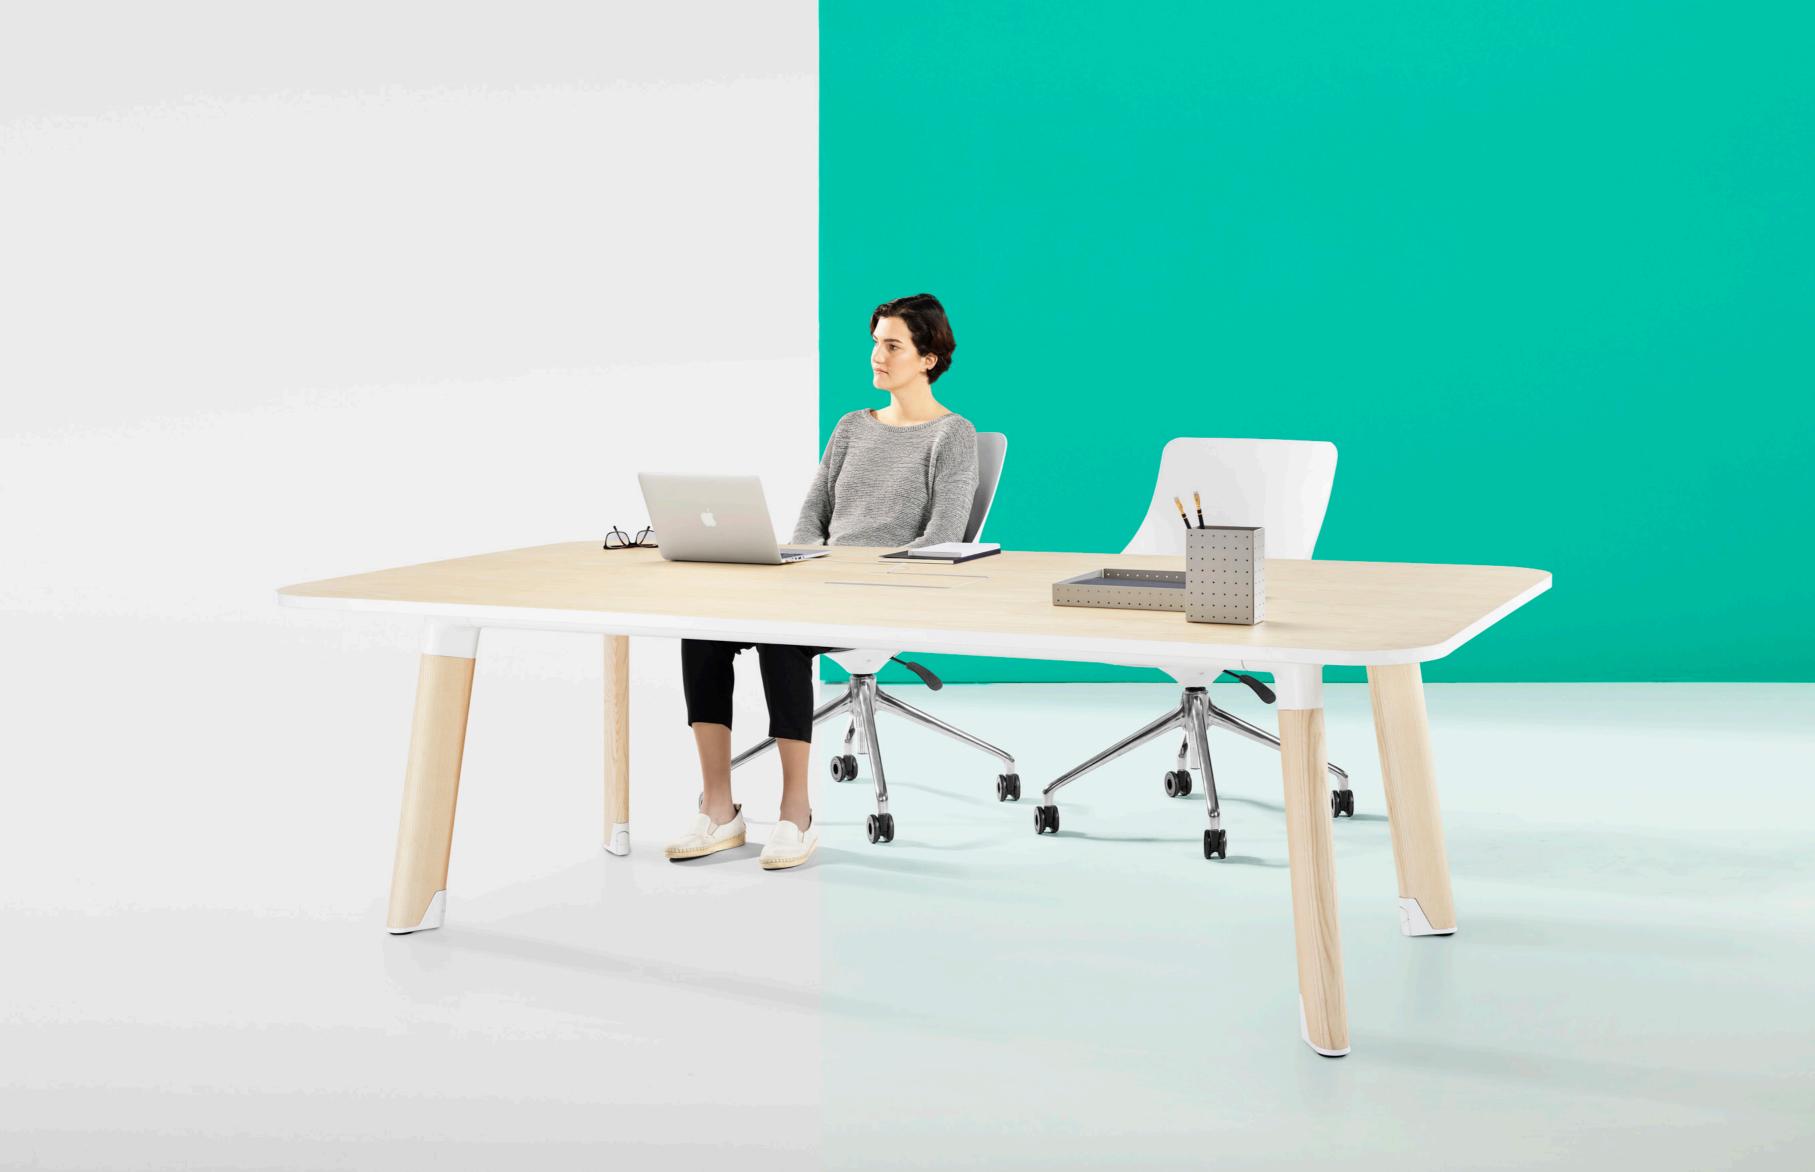

## Diva

There's more than meets the eye.

Go beyond Diva's striking wooden exterior and discover a host of ingenious design elements, each cleverly concealed within the solid timber build and die cast aluminium features.

Eye-catching aesthetics are only part of Diva's story. Smart 'powered legs' seamlessly run wires up from the floor, while a hidden under-carriage conceals power leads.

As for those 'high heels'?
They house power sockets
- and ensure the striking
Diva lives up to its name.

- Optional power/data leg connects power and data from floor to Seamless.

  Module Neutrik connectors at top and bottom of leg allows for plug-in power. Power Lead housed in flexible conduit minimises data interference.
- O2 Plywood Undercarriage
  Overlapping panels conceal
  power leads/boxes.
  Additional cable
  management clips
  available.
- O3 Power / Data
   Seamless Module
  2x / 4x / 8x GPO
  USB Power 200mm
  Data Provision