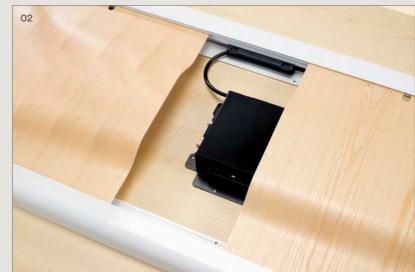

- Optional power/data leg connects power and data from floor to Seamless.

  Module Neutrik connectors at top and bottom of leg allows for plug-in power. Power Lead housed in flexible conduit minimises data interference.
- O2 Plywood Undercarriage
  Overlapping panels conceal
  power leads/boxes.
  Additional cable
  management clips
  available.
- O3 Power / Data
   Seamless Module
  2x / 4x / 8x GPO
  USB Power 200mm
  Data Provision