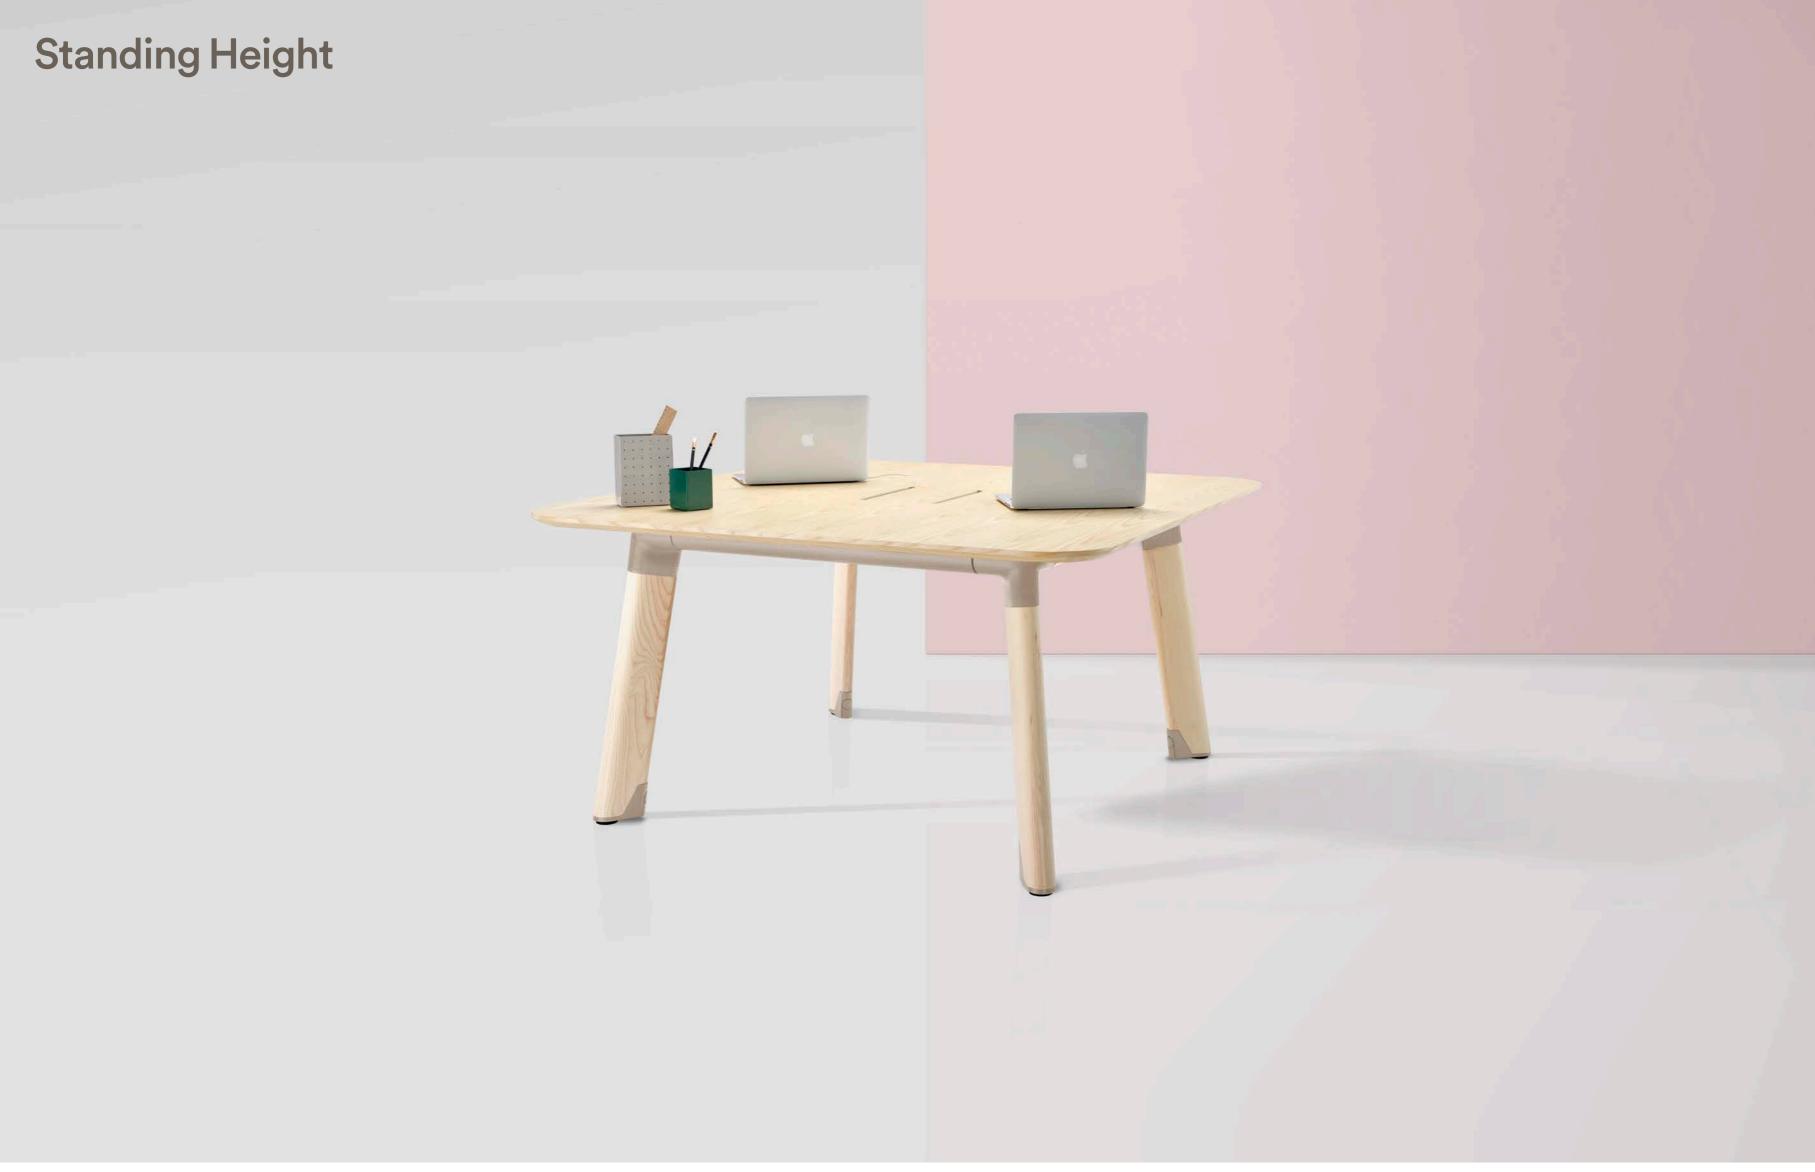

**Standing Height** 

Eye-catching aesthetics are only part of Diva's story. Smart 'powered legs' seamlessly run wires up from the floor, while a hidden under-carriage conceals power leads.

As for those 'high heels'?
They house power sockets
- and ensure the striking
Diva lives up to its name.

- Optional power/data leg connects power and data from floor to Seamless.

  Module Neutrik connectors at top and bottom of leg allows for plug-in power. Power Lead housed in flexible conduit minimises data interference.
- O2 Plywood Undercarriage
  Overlapping panels conceal
  power leads/boxes.
  Additional cable
  management clips
  available.
- O3 Power / Data
   Seamless Module
  2x / 4x / 8x GPO
  USB Power 200mm
  Data Provision