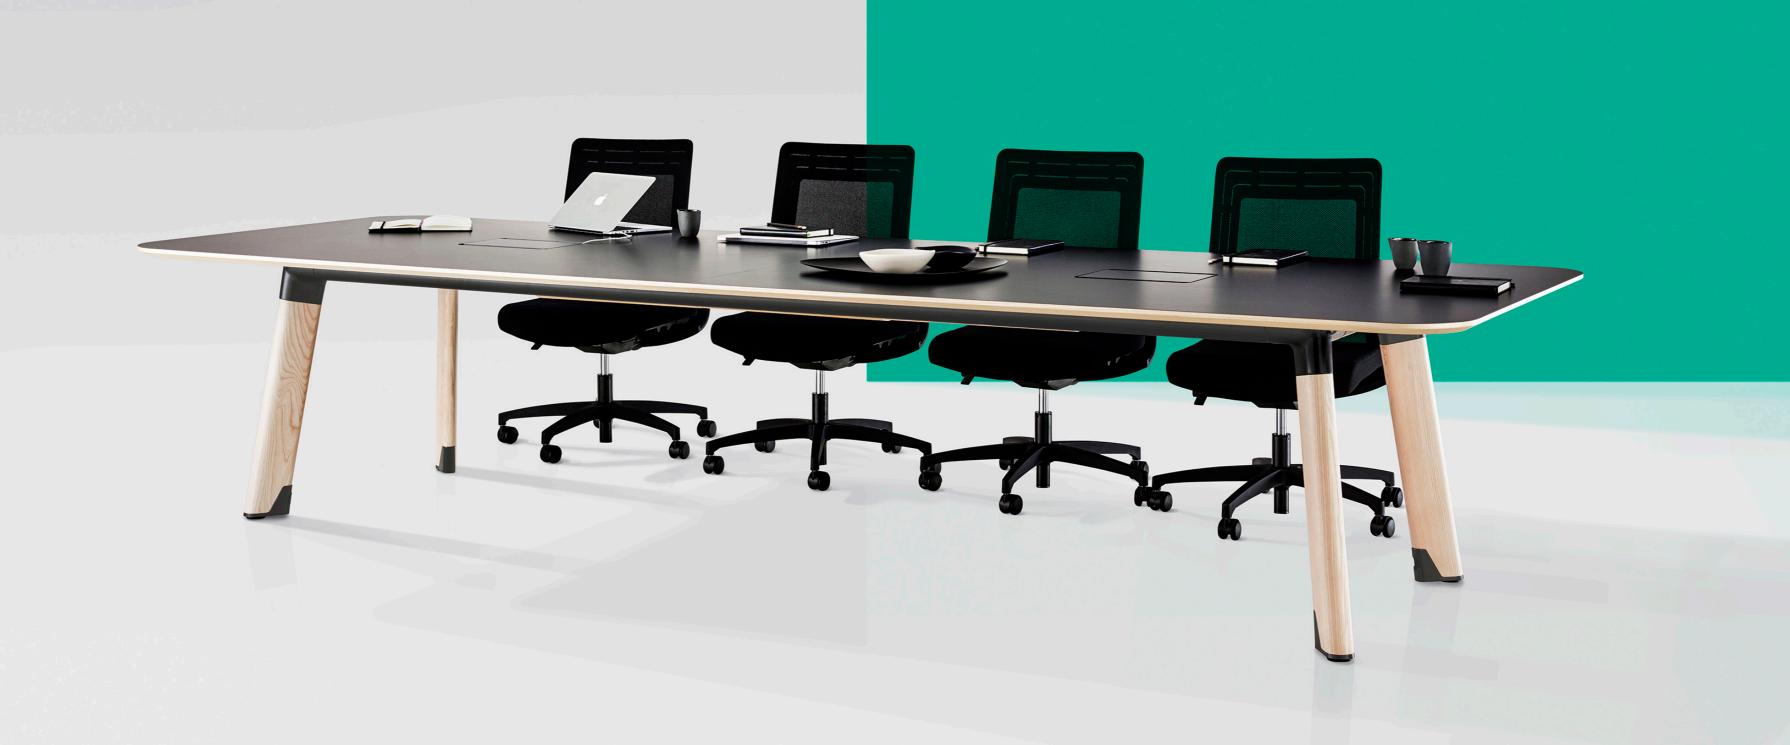

## Diva

There's more than meets the eye.

Go beyond Diva's striking wooden exterior and discover a host of ingenious design elements, each cleverly concealed within the solid timber build and die cast aluminium features.

Eye-catching aesthetics are only part of Diva's story. Smart 'powered legs' seamlessly run wires up from the floor, while a hidden under-carriage conceals power leads.

As for those 'high heels'?
They house power sockets
- and ensure the striking
Diva lives up to its name.