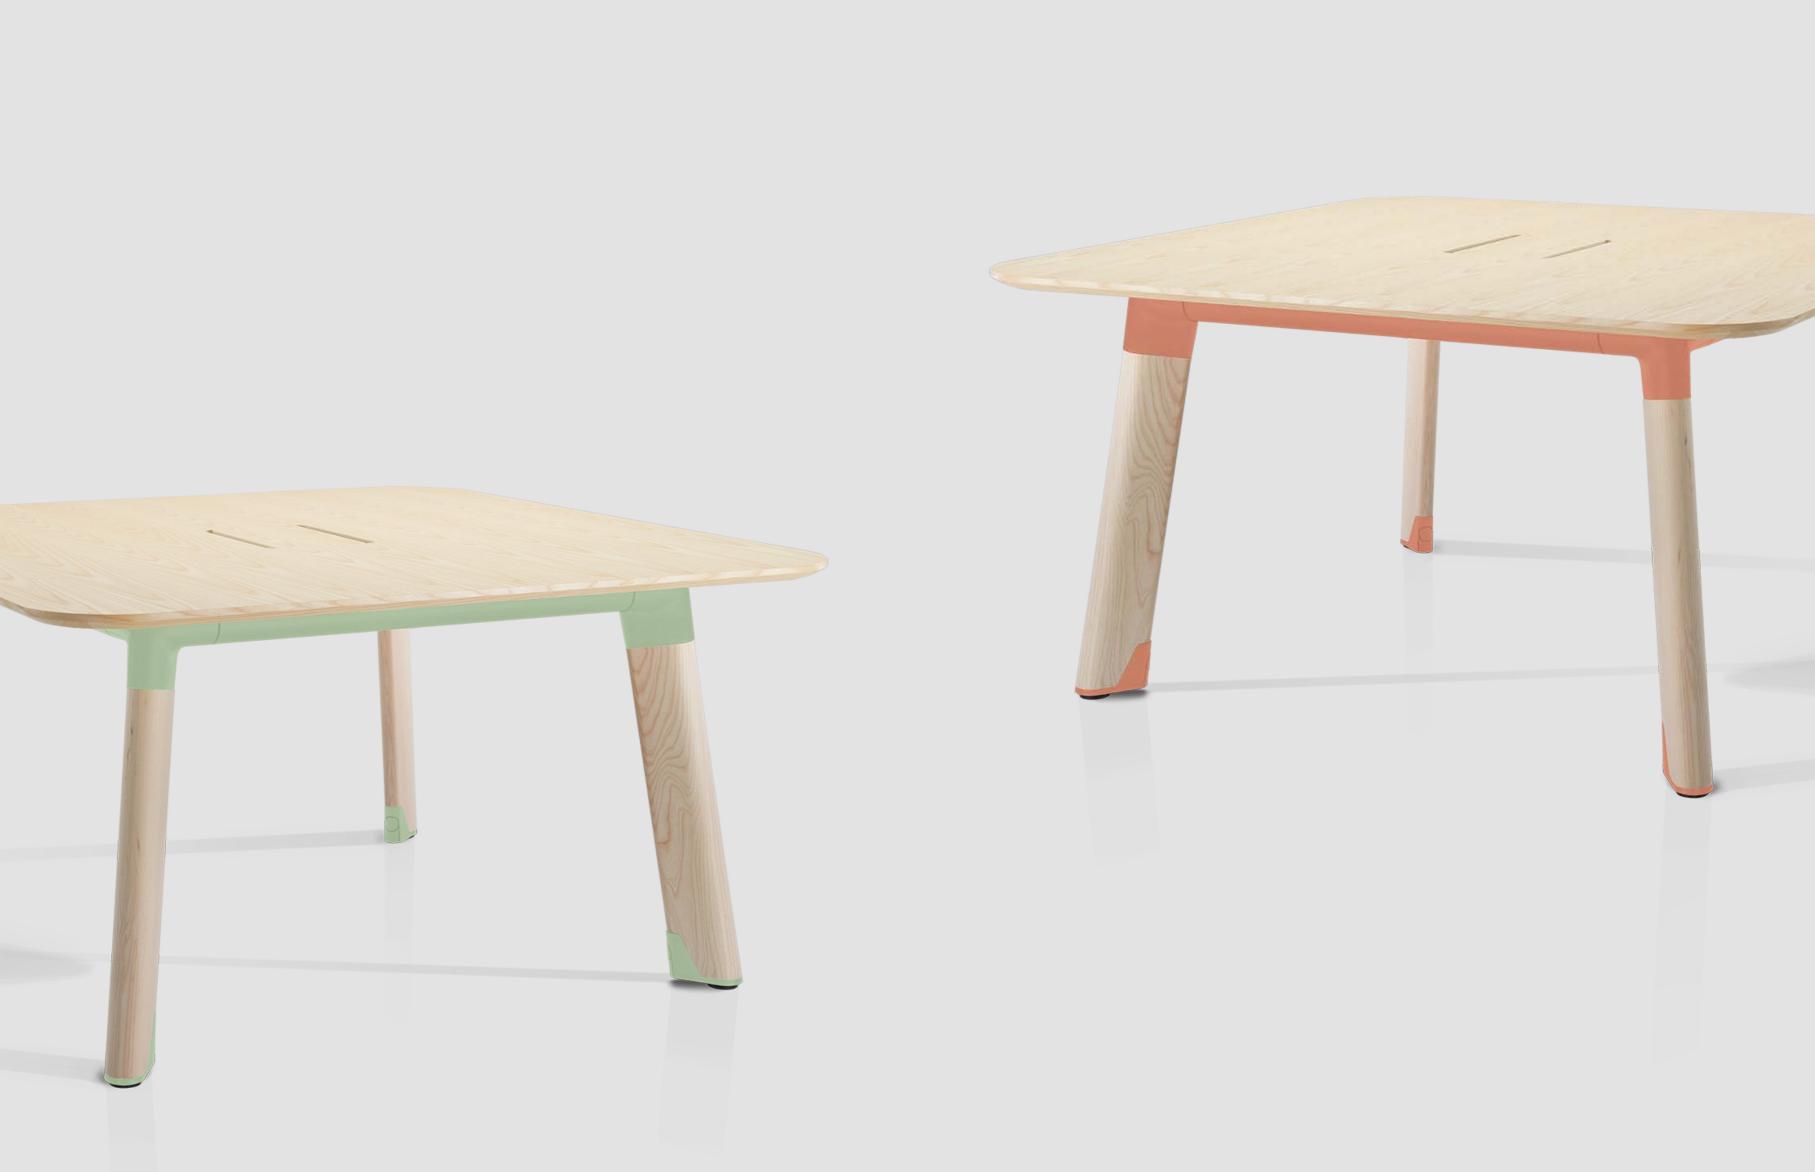

## Diva

There's more than meets the eye.

Go beyond Diva's striking wooden exterior and discover a host of ingenious design elements, each cleverly concealed within the solid timber build and die cast aluminium features.

Eye-catching aesthetics are only part of Diva's story. Smart 'powered legs' seamlessly run wires up from the floor, while a hidden under-carriage conceals power leads.

As for those 'high heels'?
They house power sockets
- and ensure the striking
Diva lives up to its name.

- Optional power/data leg connects power and data from floor to Seamless.

  Module Neutrik connectors at top and bottom of leg allows for plug-in power. Power Lead housed in flexible conduit minimises data interference.
- O2 Plywood Undercarriage
  Overlapping panels conceal
  power leads/boxes.
  Additional cable
  management clips
  available.
- O3 Power / Data
   Seamless Module
  2x / 4x / 8x GPO
  USB Power 200mm
  Data Provision