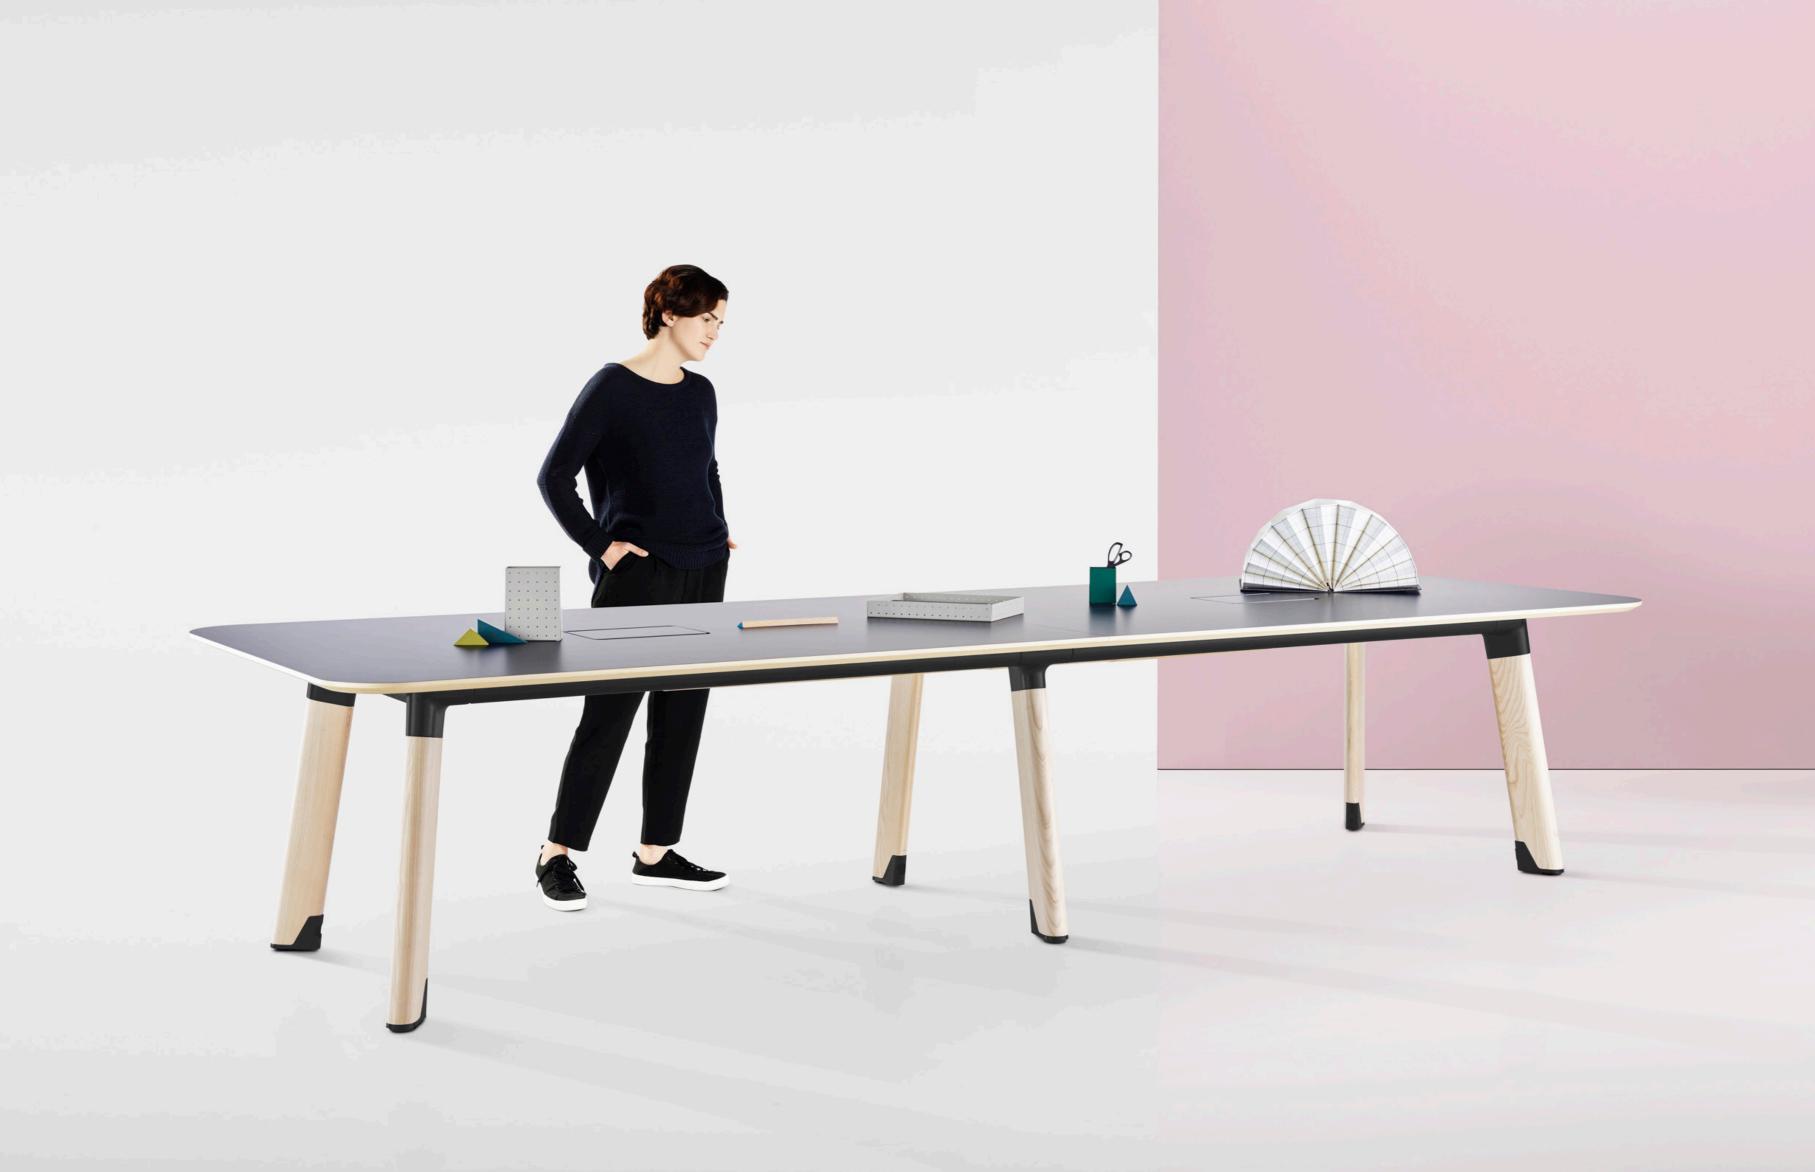

Eye-catching aesthetics are only part of Diva's story. Smart 'powered legs' seamlessly run wires up from the floor, while a hidden under-carriage conceals power leads.

As for those 'high heels'?
They house power sockets
- and ensure the striking
Diva lives up to its name.

- Optional power/data leg connects power and data from floor to Seamless.

  Module Neutrik connectors at top and bottom of leg allows for plug-in power. Power Lead housed in flexible conduit minimises data interference.
- O2 Plywood Undercarriage
  Overlapping panels conceal
  power leads/boxes.
  Additional cable
  management clips
  available.
- O3 Power / Data
   Seamless Module
  2x / 4x / 8x GPO
  USB Power 200mm
  Data Provision