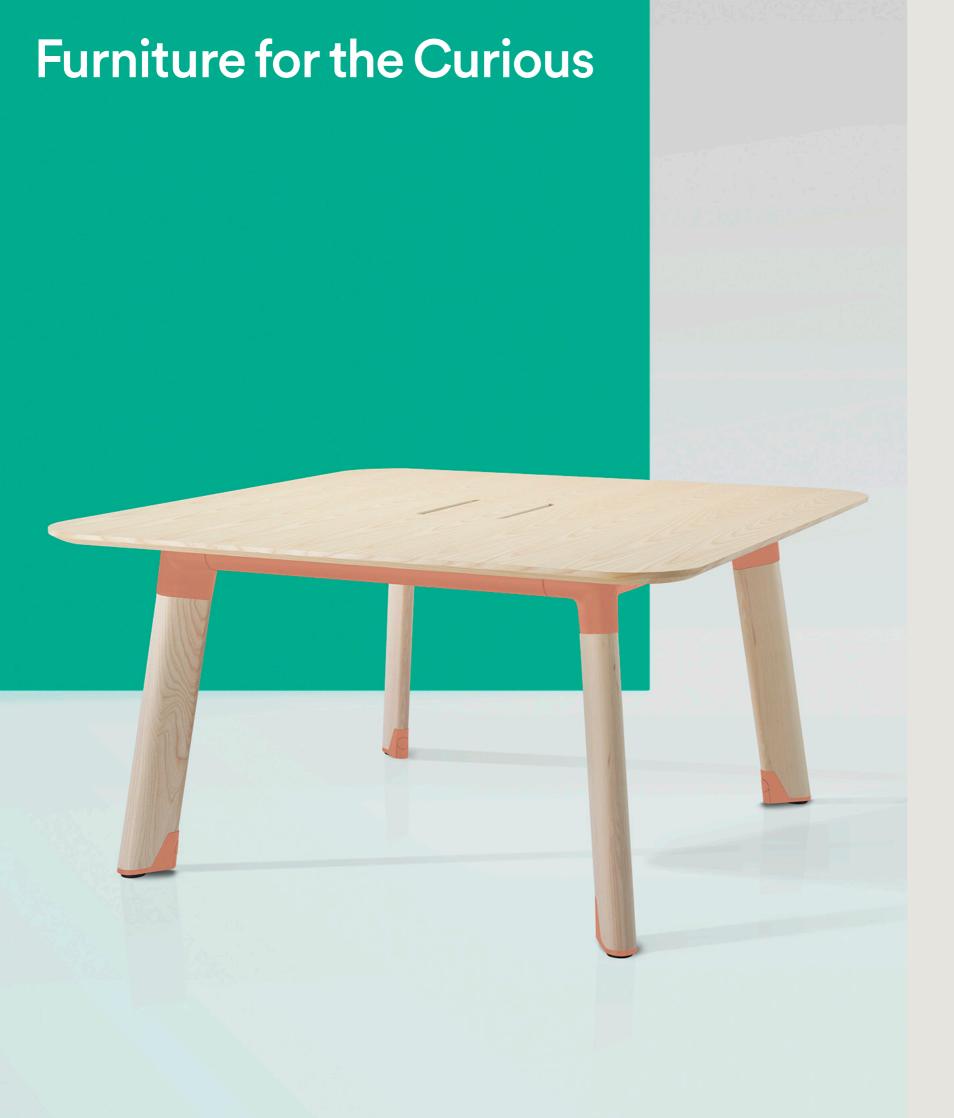

# Furniture for the Curious

## Diva

There's more than meets the eye.

Go beyond Diva's striking wooden exterior and discover a host of ingenious design elements, each cleverly concealed within the solid timber build and die cast aluminium features.