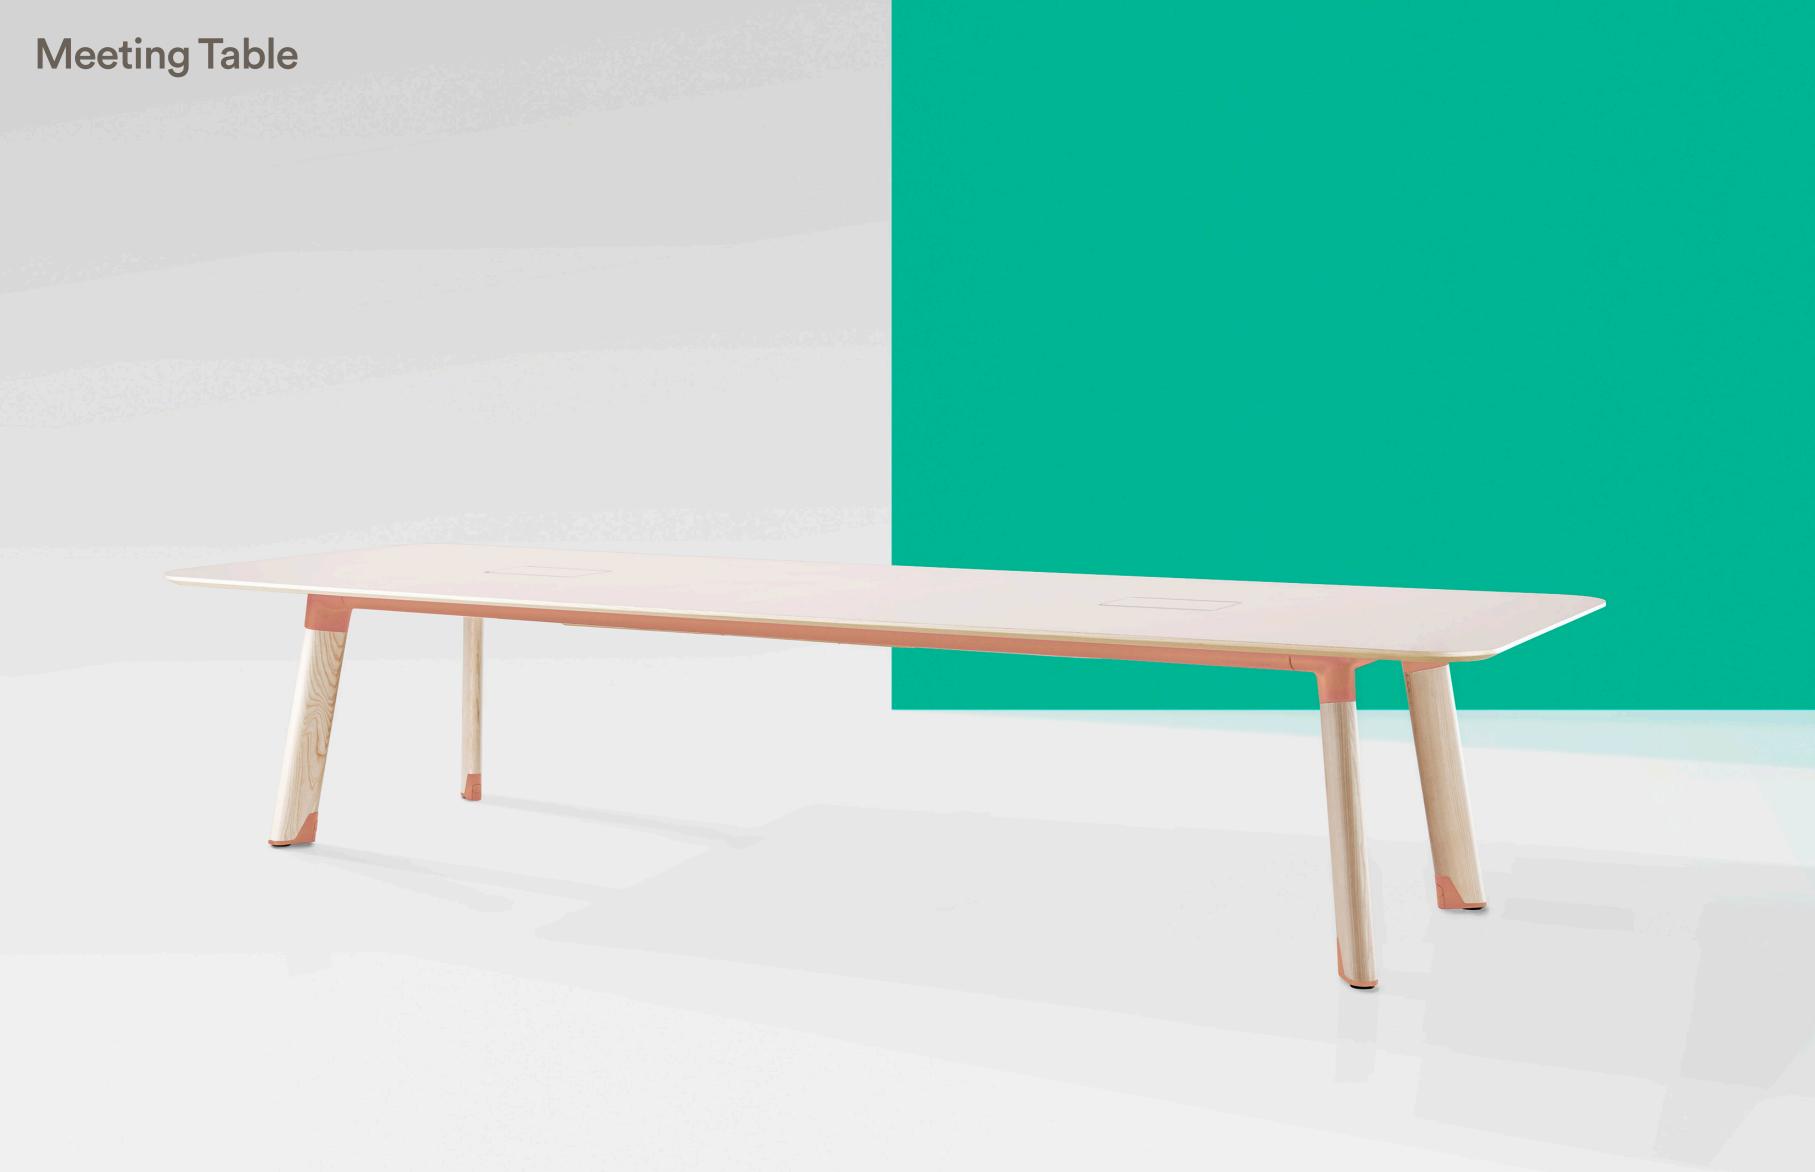

## Diva

There's more than meets the eye.

Go beyond Diva's striking wooden exterior and discover a host of ingenious design elements, each cleverly concealed within the solid timber build and die cast aluminium features.

### Diva

There's more than meets the eye.

Go beyond Diva's striking wooden exterior and discover a host of ingenious design elements, each cleverly concealed within the solid timber build and die cast aluminium features.