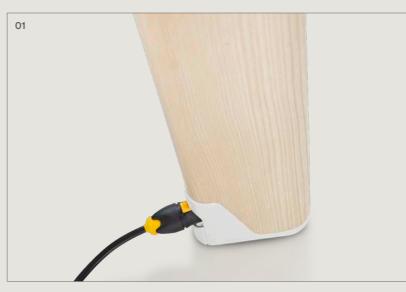

- Optional power/data leg connects power and data from floor to Seamless.

  Module Neutrik connectors at top and bottom of leg allows for plug-in power. Power Lead housed in flexible conduit minimises data interference.
- O2 Plywood Undercarriage
  Overlapping panels conceal
  power leads/boxes.
  Additional cable
  management clips
  available.
- O3 Power / Data
   Seamless Module
  2x / 4x / 8x GPO
  USB Power 200mm
  Data Provision