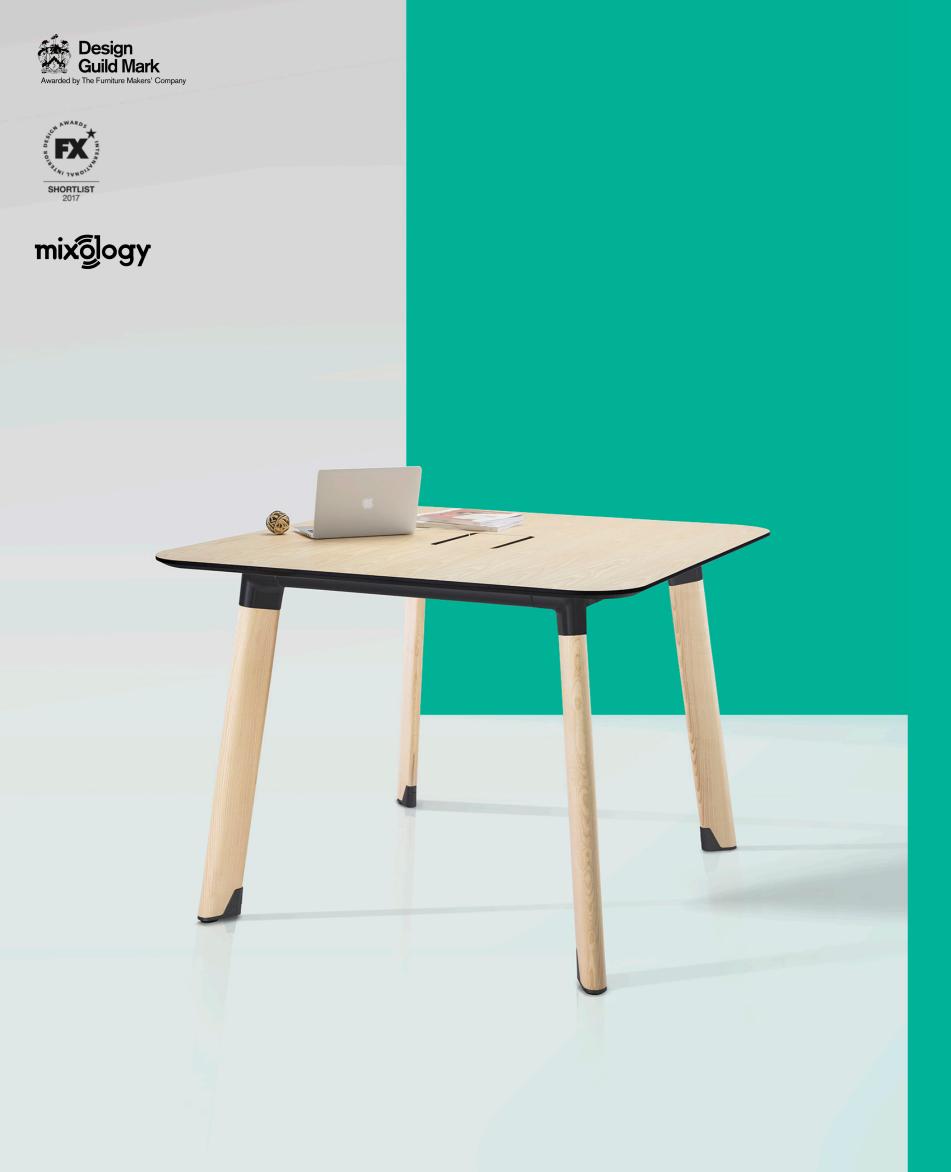

## Diva

There's more than meets the eye.

Go beyond Diva's striking wooden exterior and discover a host of ingenious design elements, each cleverly concealed within the solid timber build and die cast aluminium features.

Eye-catching aesthetics are only part of Diva's story. Smart 'powered legs' seamlessly run wires up from the floor, while a hidden under-carriage conceals power leads.

As for those 'high heels'?
They house power sockets
- and ensure the striking
Diva lives up to its name.

- Optional power/data leg connects power and data from floor to Seamless.

  Module Neutrik connectors at top and bottom of leg allows for plug-in power. Power Lead housed in flexible conduit minimises data interference.
- O2 Plywood Undercarriage
  Overlapping panels conceal
  power leads/boxes.
  Additional cable
  management clips
  available.
- O3 Power / Data
   Seamless Module
  2x / 4x / 8x GPO
  USB Power 200mm
  Data Provision

**Standing Height** 