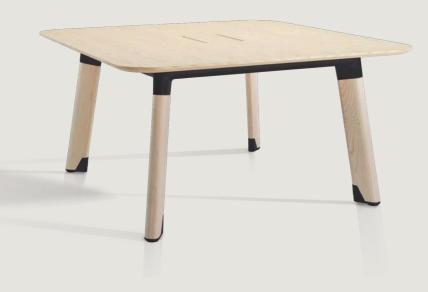

## Diva

There's more than meets the eye.

Go beyond Diva's striking wooden exterior and discover a host of ingenious design elements, each cleverly concealed within the solid timber build and die cast aluminium features.

Eye-catching aesthetics are only part of Diva's story. Smart 'powered legs' seamlessly run wires up from the floor, while a hidden under-carriage conceals power leads.

As for those 'high heels'?
They house power sockets
- and ensure the striking
Diva lives up to its name.

### Diva

There's more than meets the eye.

Go beyond Diva's striking wooden exterior and discover a host of ingenious design elements, each cleverly concealed within the solid timber build and die cast aluminium features.