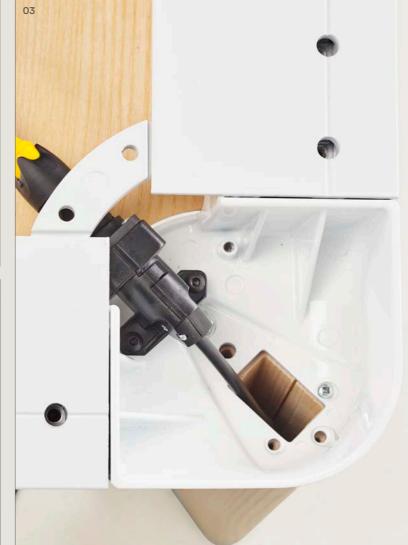

- Optional power/data leg connects power and data from floor to Seamless.

  Module Neutrik connectors at top and bottom of leg allows for plug-in power. Power Lead housed in flexible conduit minimises data interference.
- O2 Plywood Undercarriage
  Overlapping panels conceal
  power leads/boxes.
  Additional cable
  management clips
  available.
- O3 Power / Data
   Seamless Module
  2x / 4x / 8x GPO
  USB Power 200mm
  Data Provision