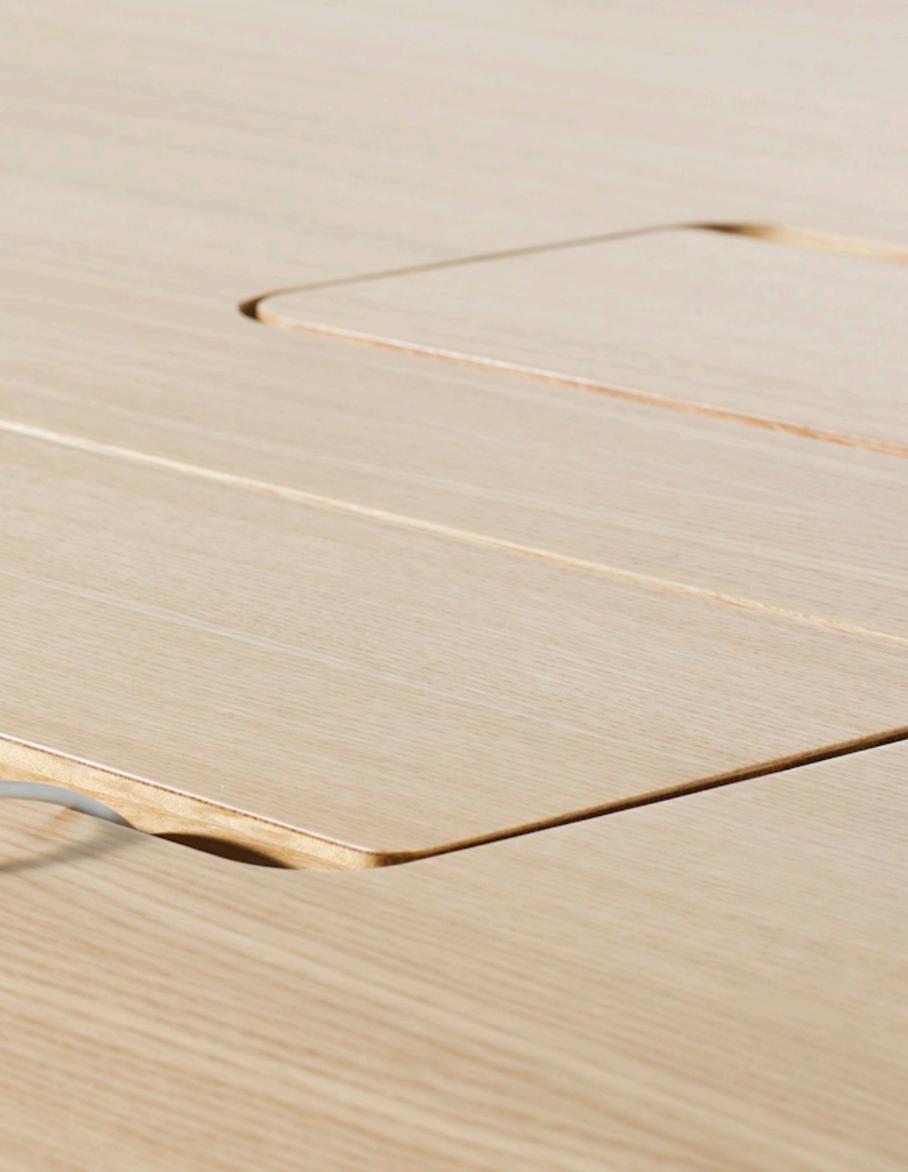

**Lipped edge**Unlike most powerboxes with a lipped edge sitting over the cut-out in the table top, the Seamless lids are an integrated component of the worktop providing a "seamless" aesthetic.