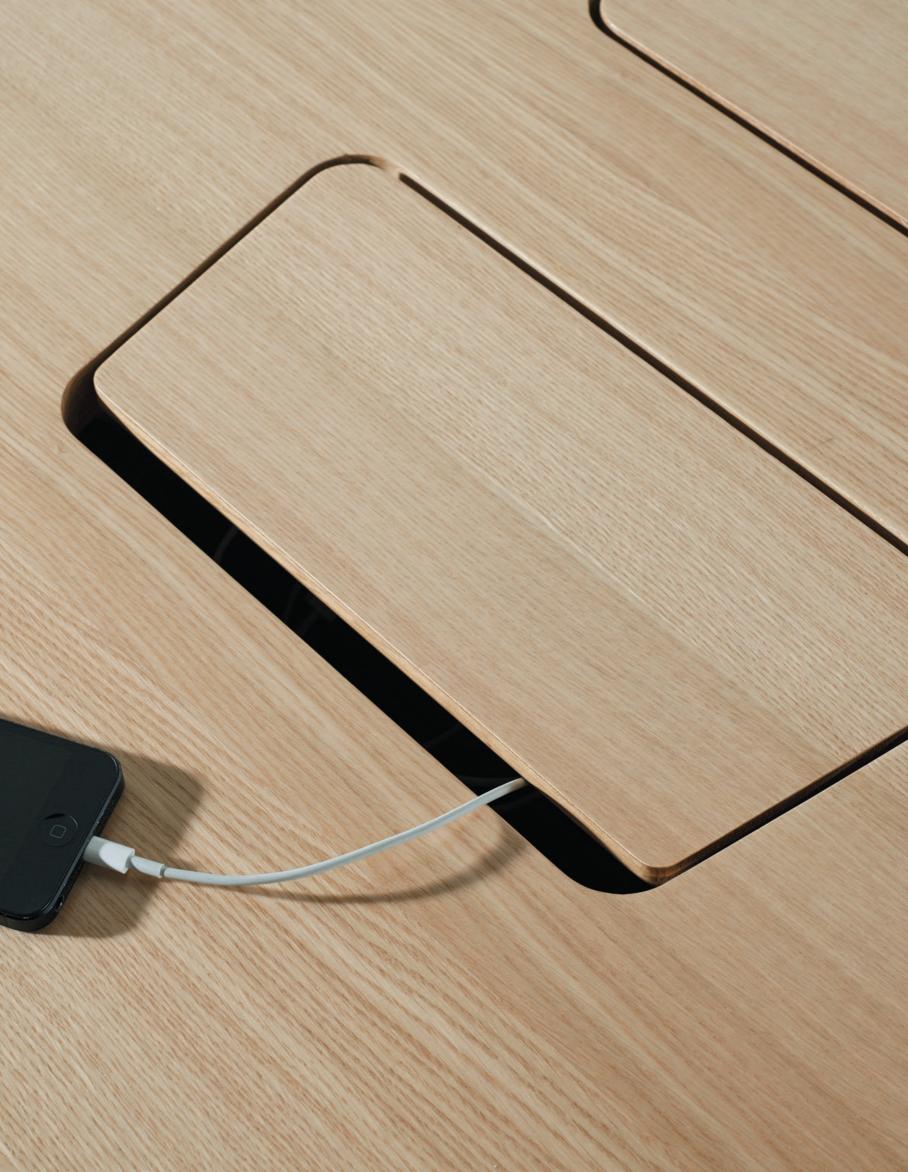

## **Seamless**

Power + Data Modules.

Seamless Power + Data modules represent the convergence of technology with superior furniture without aesthetic compromise. The lids are an integrated component of the worktop with the structural housing attaching to the underside of the worktop to form one complete product.

**Lipped edge**Unlike most powerboxes with a lipped edge sitting over the cut-out in the table top, the Seamless lids are an integrated component of the worktop providing a "seamless" aesthetic.

### 03 Cable System

Structural housing attaches to the underside of the worktop to form one complete product. GPOs supplied only. Cabling and data outlets are available separately.