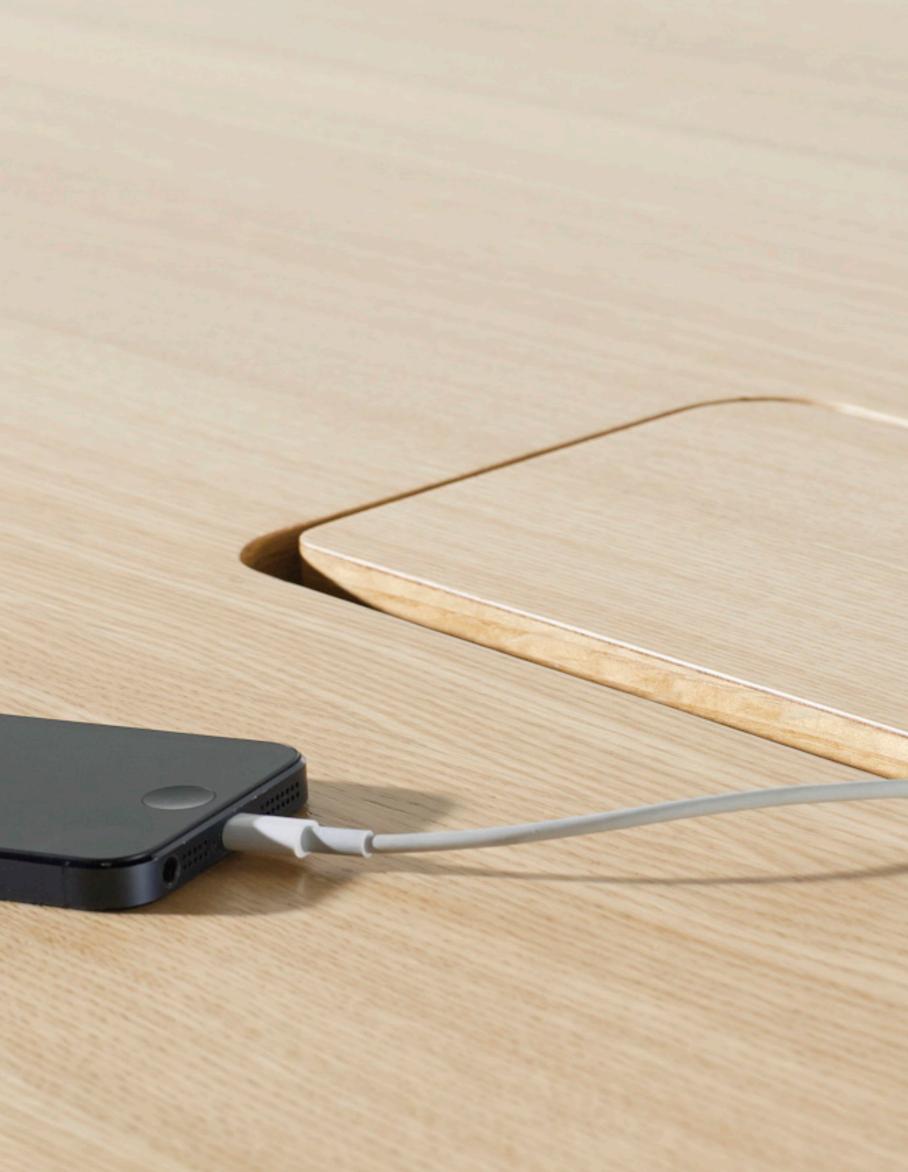

**Lipped edge**Unlike most powerboxes with a lipped edge sitting over the cut-out in the table top, the Seamless lids are an integrated component of the worktop providing a "seamless" aesthetic.

### 03 Cable System

Structural housing attaches to the underside of the worktop to form one complete product. GPOs supplied only. Cabling and data outlets are available separately.