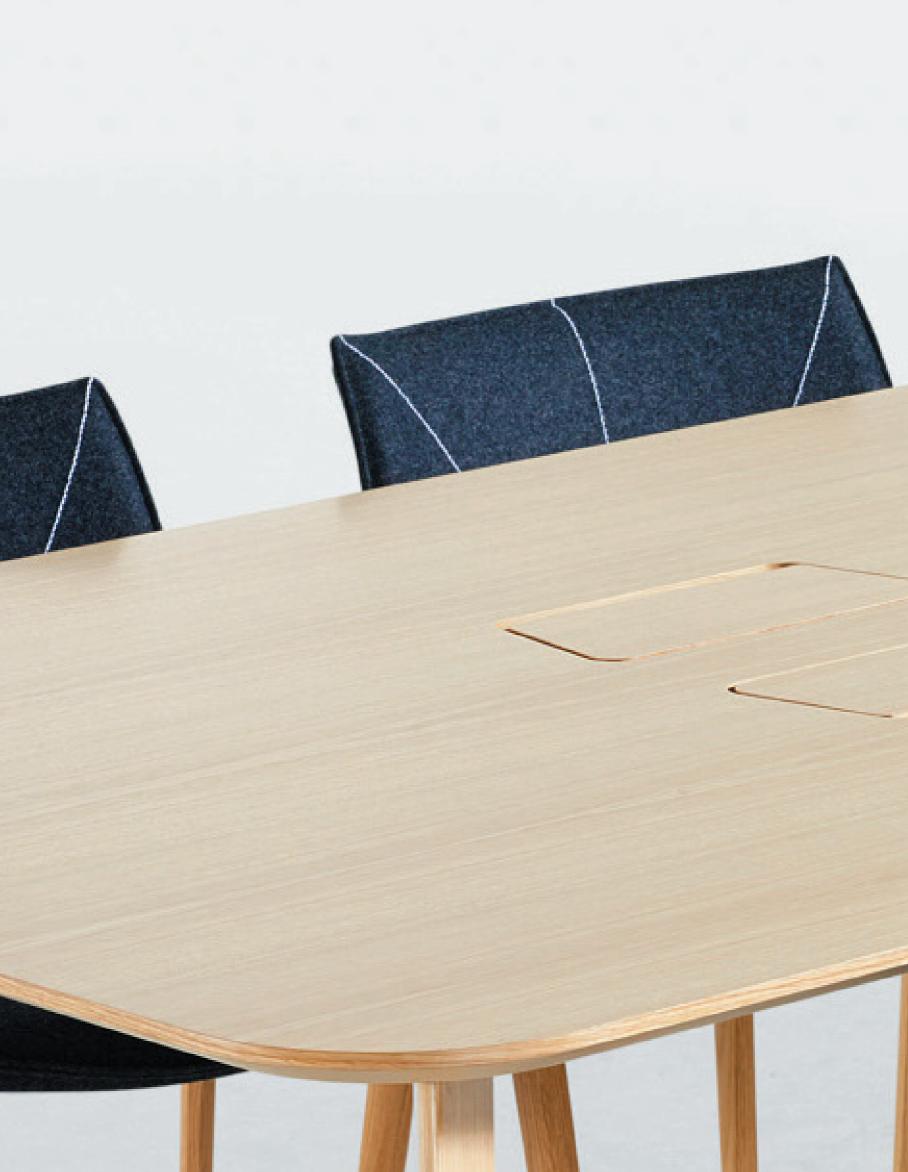

## **Seamless**

Power + Data Modules.

Seamless Power + Data modules represent the convergence of technology with superior furniture without aesthetic compromise. The lids are an integrated component of the worktop with the structural housing attaching to the underside of the worktop to form one complete product.

**Lipped edge**Unlike most powerboxes with a lipped edge sitting over the cut-out in the table top, the Seamless lids are an integrated component of the worktop providing a "seamless" aesthetic.

### **Seamless**

Power + Data Modules.

Seamless Power + Data modules represent the convergence of technology with superior furniture without aesthetic compromise. The lids are an integrated component of the worktop with the structural housing attaching to the underside of the worktop to form one complete product.