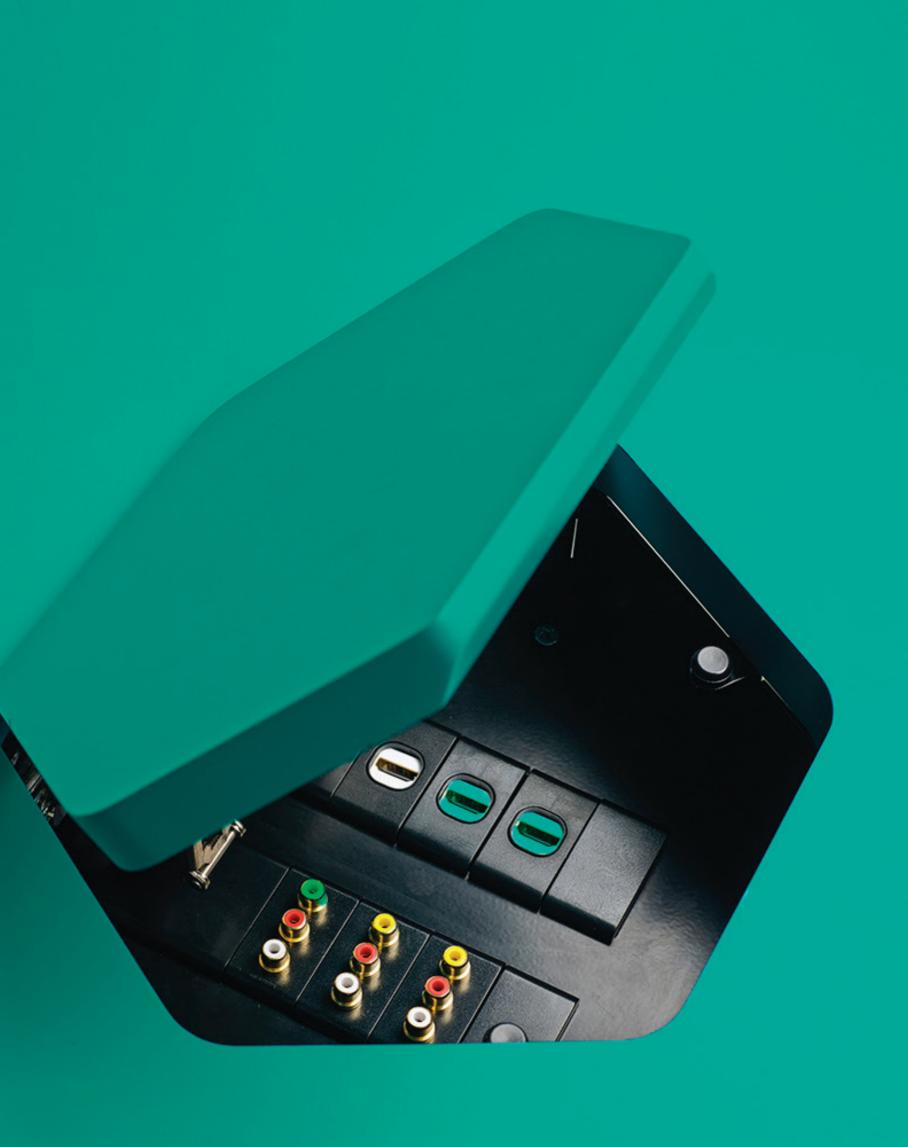

## **Seamless**

Power + Data Modules.

Seamless Power + Data modules represent the convergence of technology with superior furniture without aesthetic compromise. The lids are an integrated component of the worktop with the structural housing attaching to the underside of the worktop to form one complete product.

**Lipped edge**Unlike most powerboxes with a lipped edge sitting over the cut-out in the table top, the Seamless lids are an integrated component of the worktop providing a "seamless" aesthetic.

### 03 Cable System

Structural housing attaches to the underside of the worktop to form one complete product. GPOs supplied only. Cabling and data outlets are available separately.