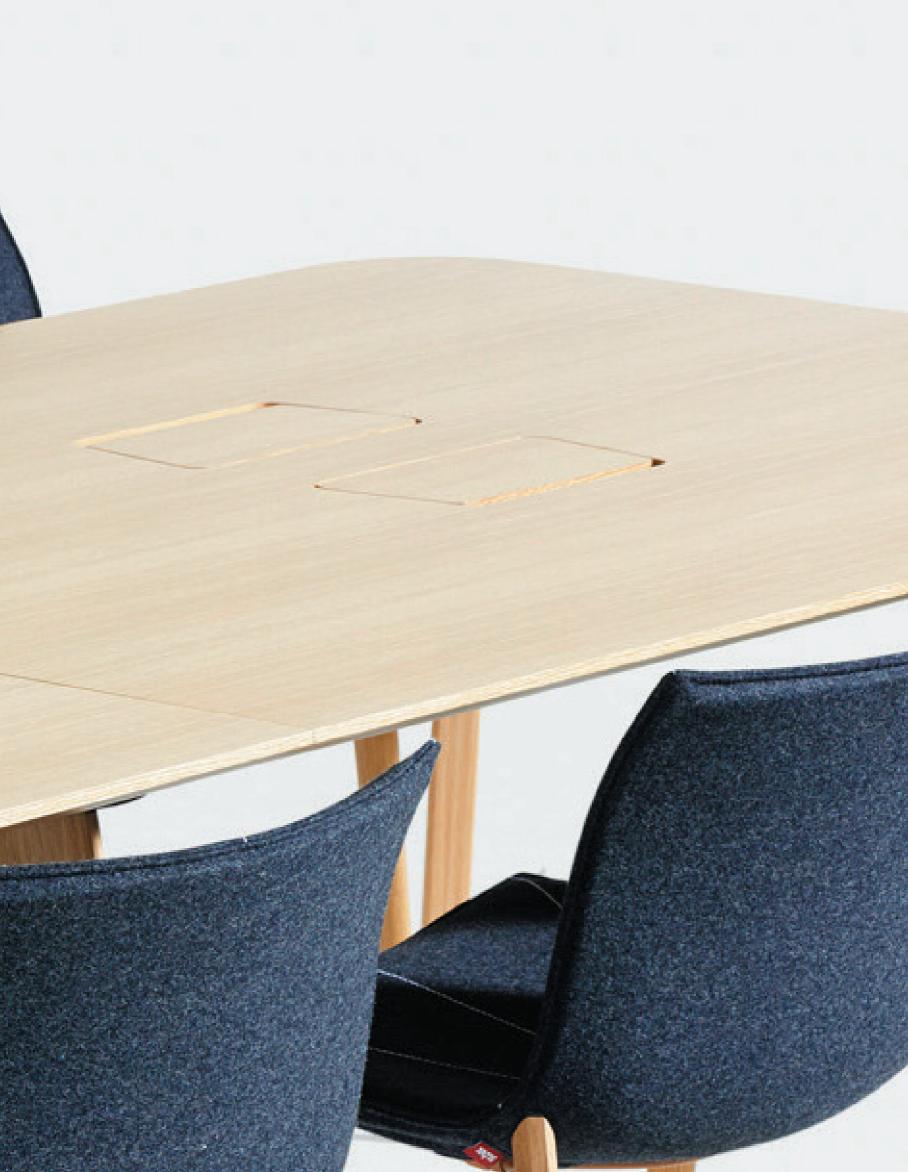

### 02 Style

There are 4 x styles of powerbox, each with different capacity for power points and different dimensions for various table sizes and requirements