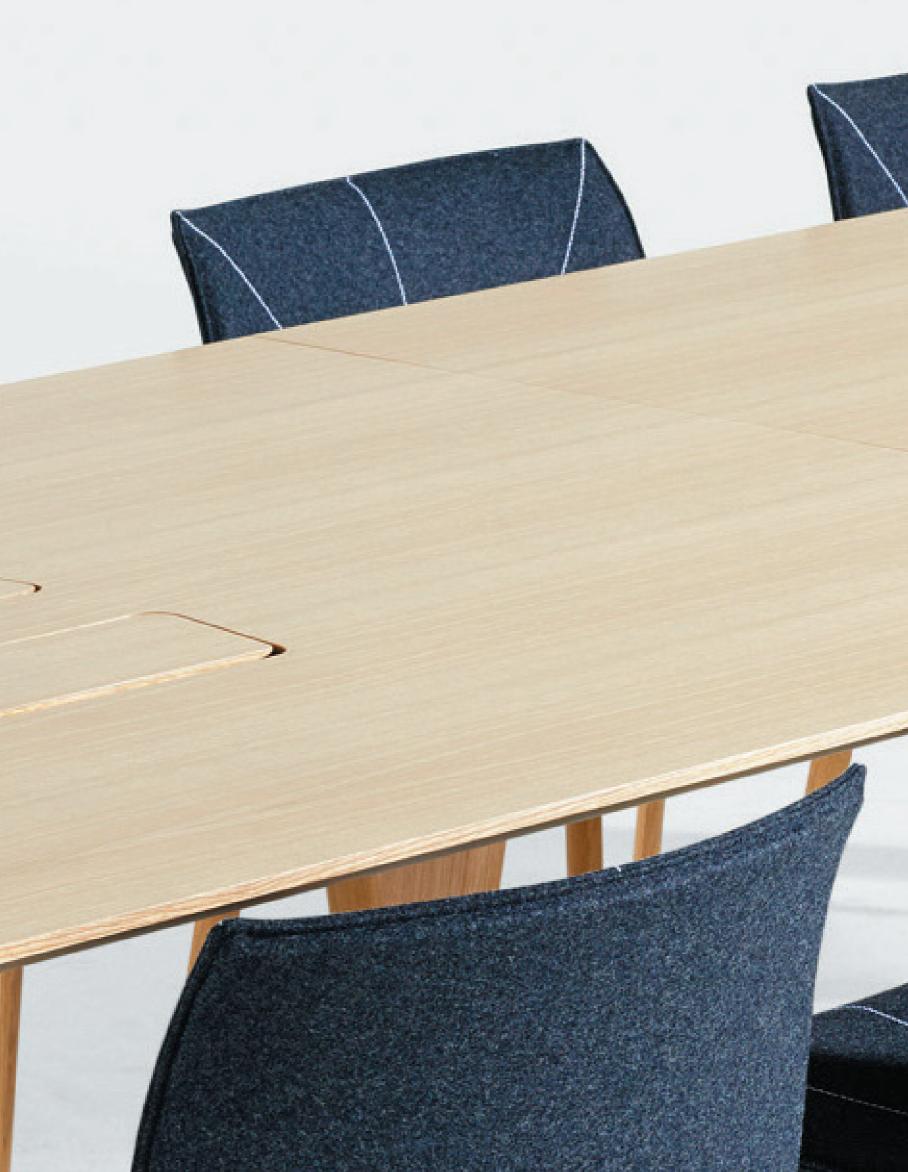

## **Seamless**

Power + Data Modules.

Seamless Power + Data modules represent the convergence of technology with superior furniture without aesthetic compromise. The lids are an integrated component of the worktop with the structural housing attaching to the underside of the worktop to form one complete product.

**Lipped edge**Unlike most powerboxes with a lipped edge sitting over the cut-out in the table top, the Seamless lids are an integrated component of the worktop providing a "seamless" aesthetic.