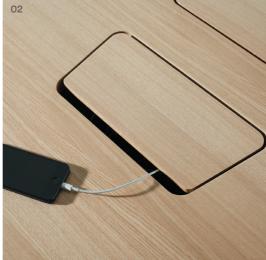

## **Seamless**

Power + Data Modules.

Seamless Power + Data modules represent the convergence of technology with superior furniture without aesthetic compromise. The lids are an integrated component of the worktop with the structural housing attaching to the underside of the worktop to form one complete product.

**Lipped edge**Unlike most powerboxes with a lipped edge sitting over the cut-out in the table top, the Seamless lids are an integrated component of the worktop providing a "seamless" aesthetic.

### **Seamless**

Power + Data Modules.

Seamless Power + Data modules represent the convergence of technology with superior furniture without aesthetic compromise. The lids are an integrated component of the worktop with the structural housing attaching to the underside of the worktop to form one complete product.