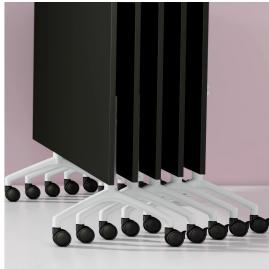

## I.AM

Flexible and Versatile.

I.AM is a totally flexible and versatile table base that provides a complete family of product options for the commercial environment.

I.AM can accommodate tables and desks with a variety of top depths and to an infinite length. Large boardroom tables can be produced using the I.AM multi leg configuration.

By adding frame spacers, additional legs and feet, the possibilities with I.AM are endless.

O1 Folding Legs
White - Standard
Seasonal Powdercoat
Colours
Byron Blue / Morello /
Pink Salt / Nocturnelle /
Moonshine / Scotland Sky /
Green Smoke / Axel / Blanc
/ Noir / Double Cream /
Timber Ash