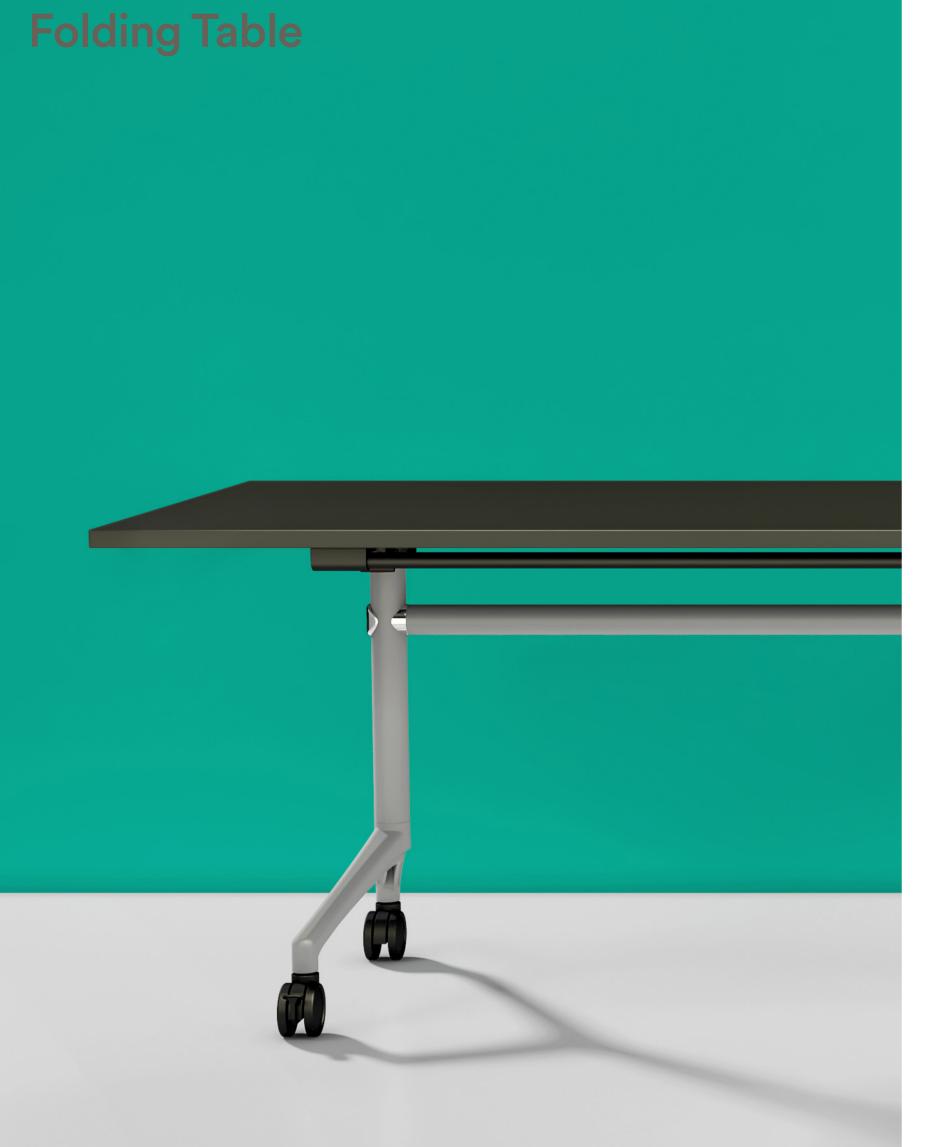

## I.AM

Flexible and Versatile.

I.AM is a totally flexible and versatile table base that provides a complete family of product options for the commercial environment.

I.AM can accommodate tables and desks with a variety of top depths and to an infinite length. Large boardroom tables can be produced using the I.AM multi leg configuration.

By adding frame spacers, additional legs and feet, the possibilities with I.AM are endless.

O1 Folding Legs
White - Standard
Seasonal Powdercoat
Colours
Byron Blue / Morello /
Pink Salt / Nocturnelle /
Moonshine / Scotland Sky /
Green Smoke / Axel / Blanc
/ Noir / Double Cream /
Timber Ash