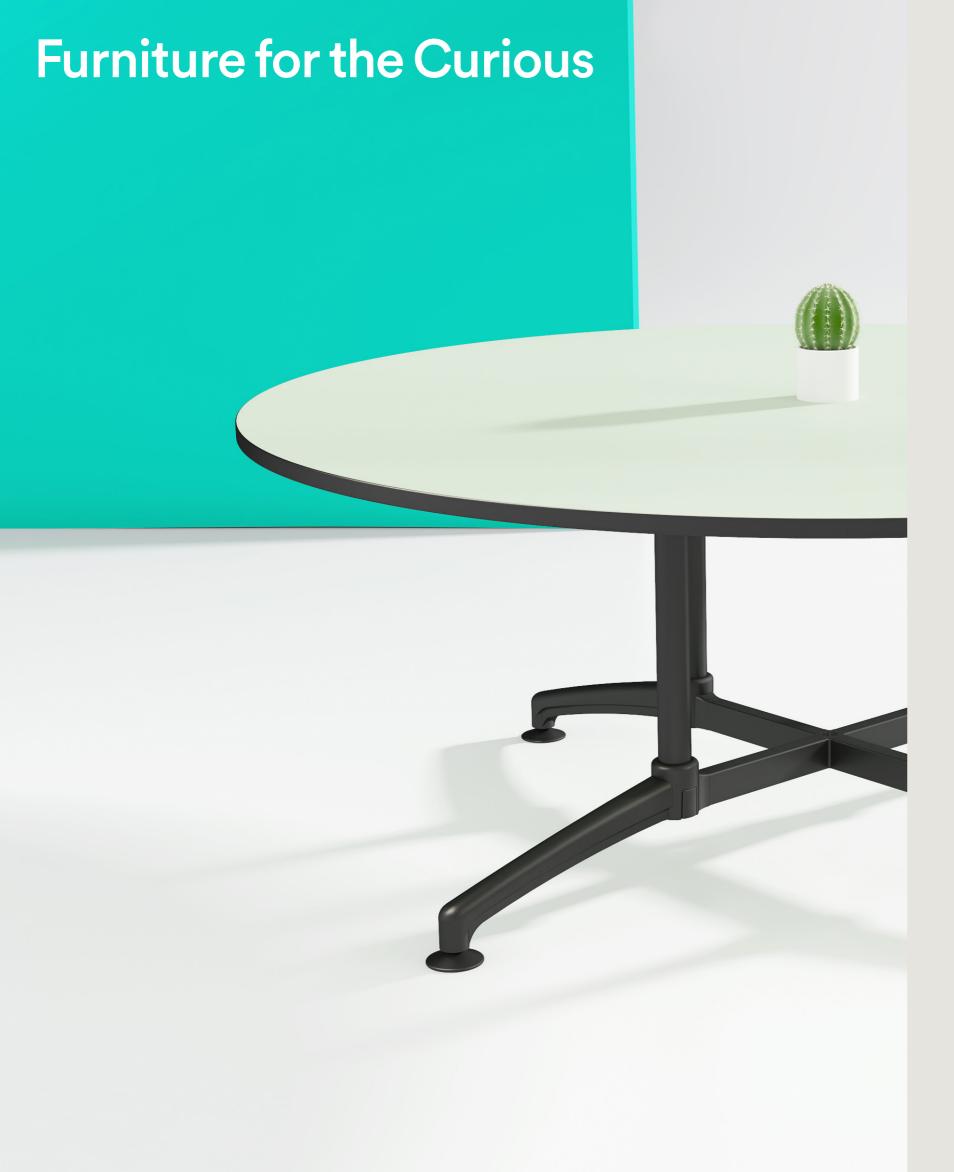

## I.AM

Flexible and Versatile.

I.AM is a totally flexible and versatile table base that provides a complete family of product options for the commercial environment.

I.AM can accommodate tables and desks with a variety of top depths and to an infinite length. Large boardroom tables can be produced using the I.AM multi leg configuration.

By adding frame spacers, additional legs and feet, the possibilities with I.AM are endless.

O1 Folding Legs
White - Standard
Seasonal Powdercoat
Colours
Byron Blue / Morello /
Pink Salt / Nocturnelle /
Moonshine / Scotland Sky /
Green Smoke / Axel / Blanc
/ Noir / Double Cream /
Timber Ash