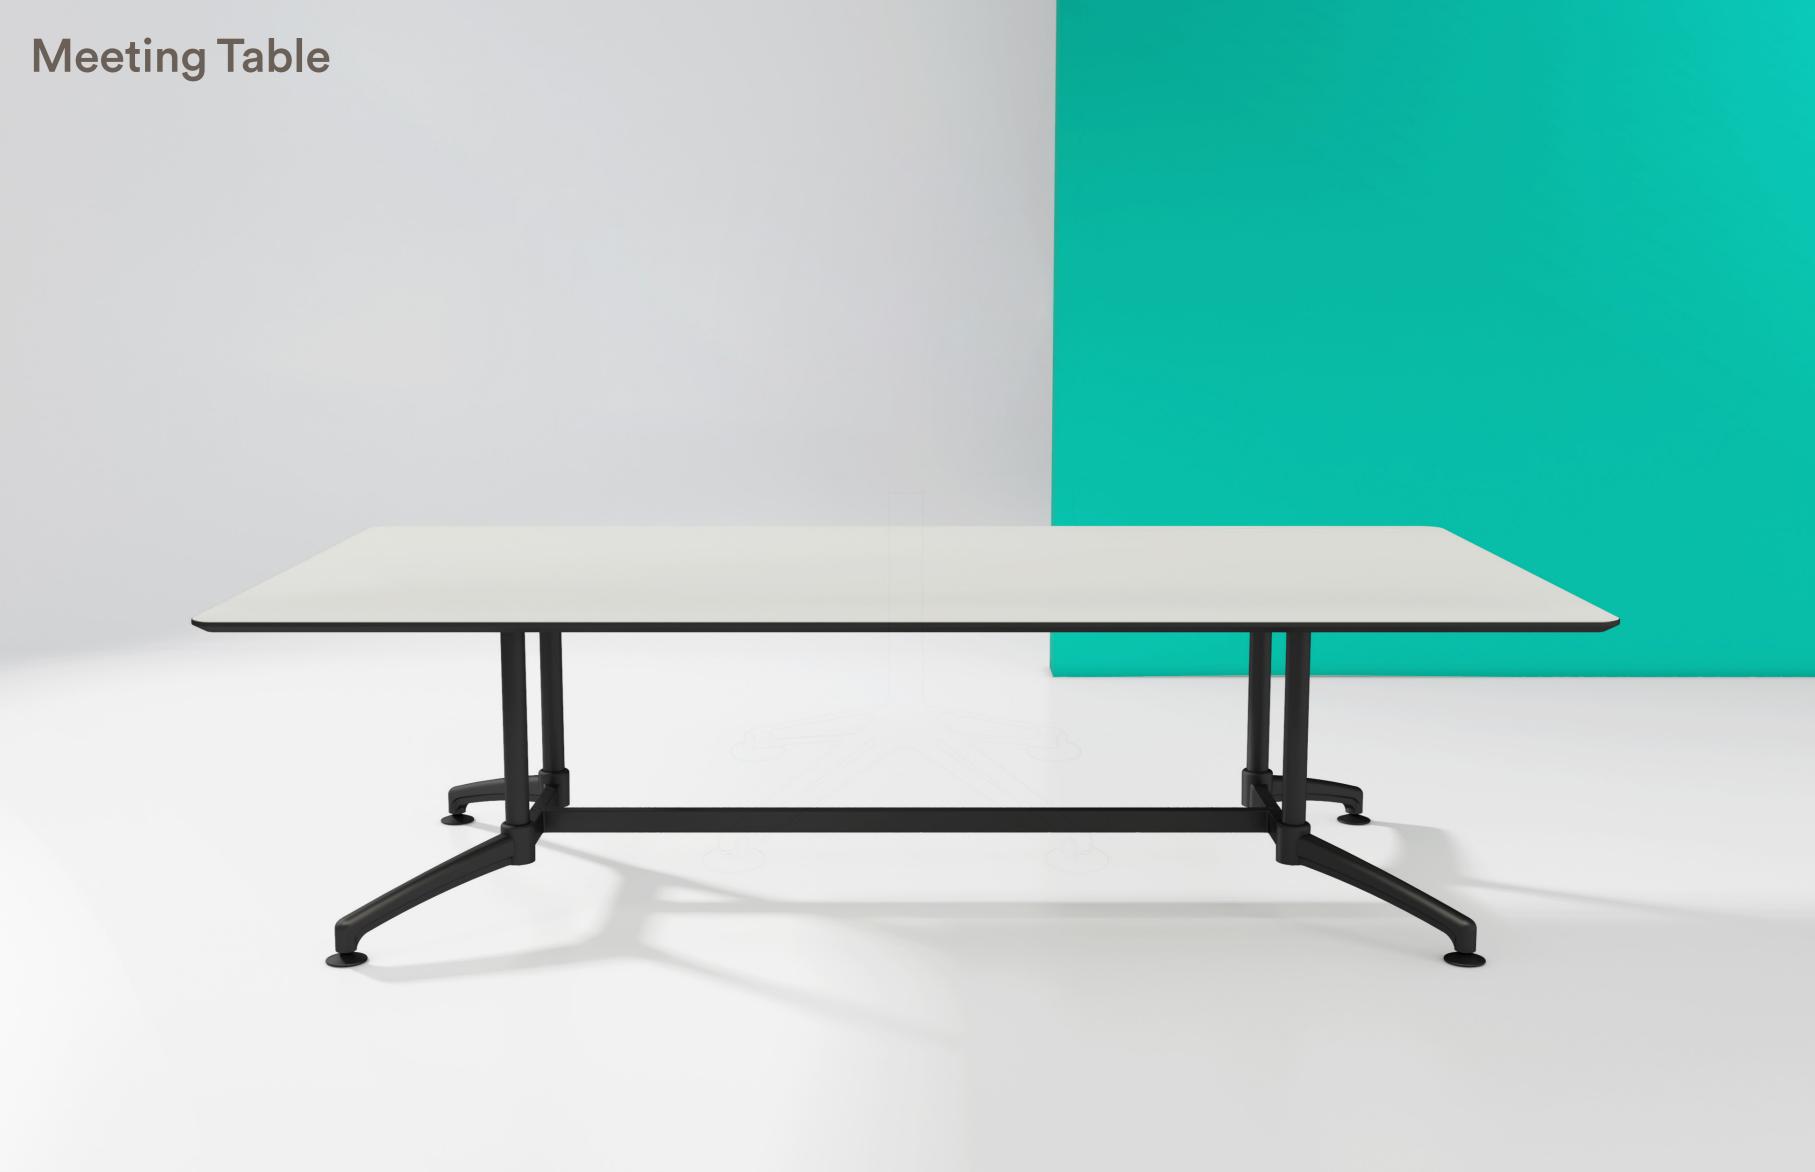

## I.AM

Flexible and Versatile.

I.AM is a totally flexible and versatile table base that provides a complete family of product options for the commercial environment.

I.AM can accommodate tables and desks with a variety of top depths and to an infinite length. Large boardroom tables can be produced using the I.AM multi leg configuration.

By adding frame spacers, additional legs and feet, the possibilities with I.AM are endless.

O1 Folding Legs
White - Standard
Seasonal Powdercoat
Colours
Byron Blue / Morello /
Pink Salt / Nocturnelle /
Moonshine / Scotland Sky /
Green Smoke / Axel / Blanc
/ Noir / Double Cream /
Timber Ash