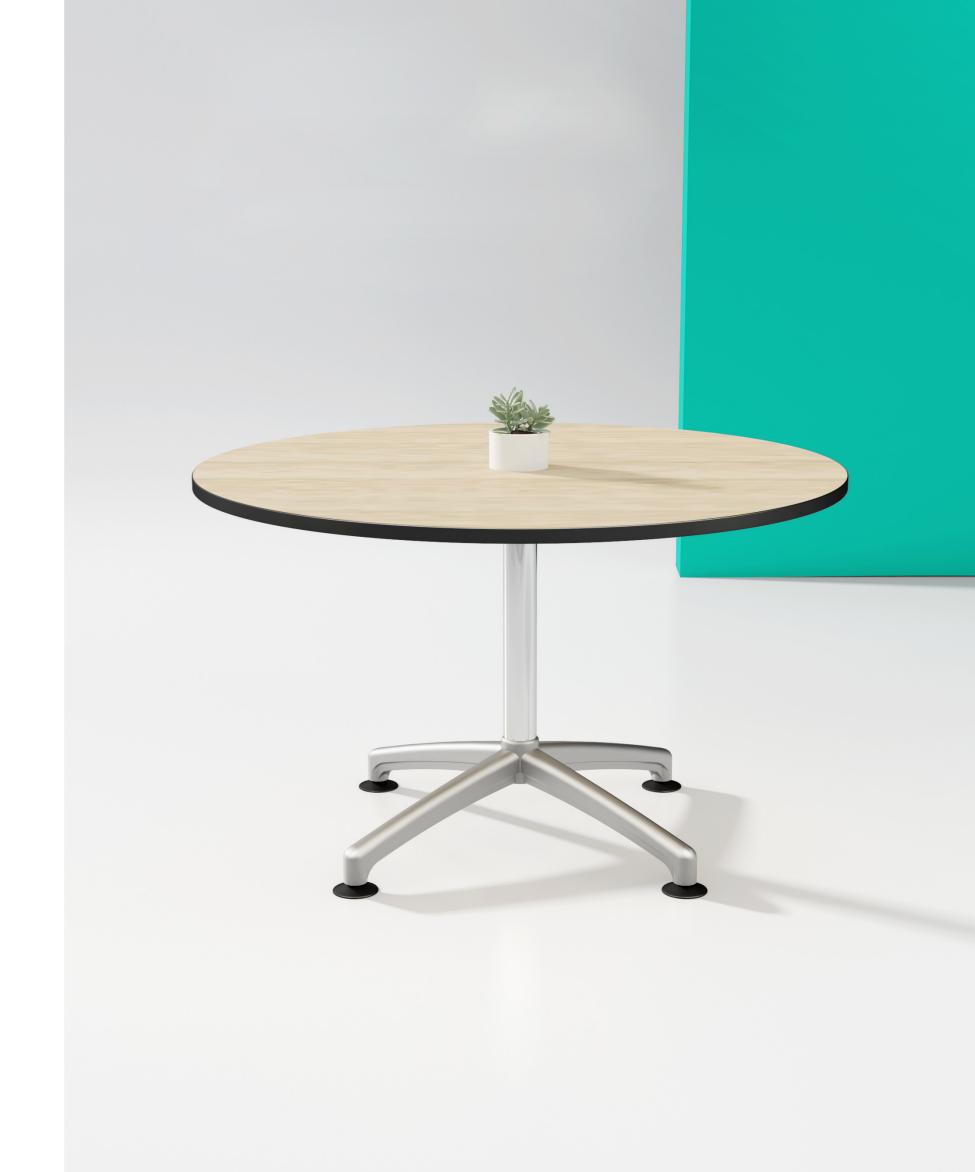

## I.AM

Flexible and Versatile.

I.AM is a totally flexible and versatile table base that provides a complete family of product options for the commercial environment.

I.AM can accommodate tables and desks with a variety of top depths and to an infinite length. Large boardroom tables can be produced using the I.AM multi leg configuration.

By adding frame spacers, additional legs and feet, the possibilities with I.AM are endless.

O1 Folding Legs
White - Standard
Seasonal Powdercoat
Colours
Byron Blue / Morello /
Pink Salt / Nocturnelle /
Moonshine / Scotland Sky /
Green Smoke / Axel / Blanc
/ Noir / Double Cream /
Timber Ash