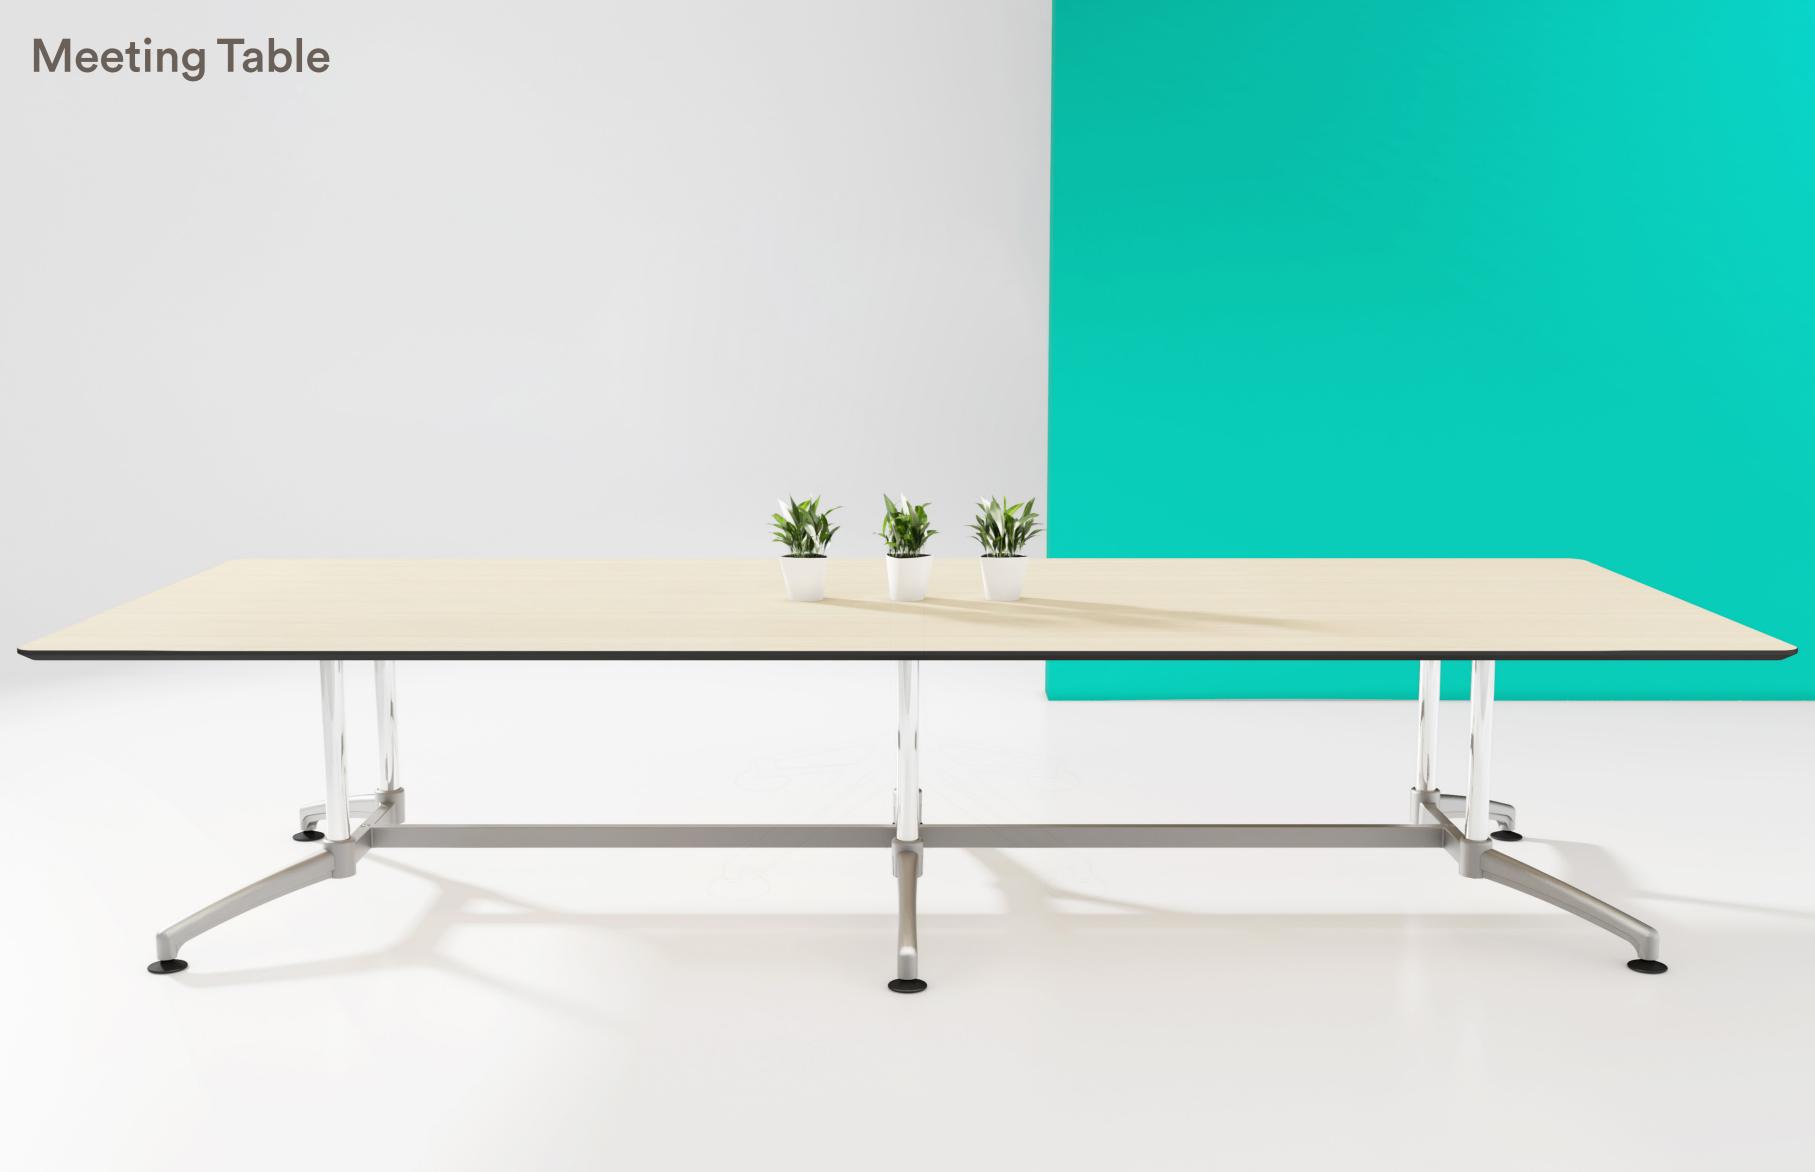

## I.AM

Flexible and Versatile.

I.AM is a totally flexible and versatile table base that provides a complete family of product options for the commercial environment.

I.AM can accommodate tables and desks with a variety of top depths and to an infinite length. Large boardroom tables can be produced using the I.AM multi leg configuration.

By adding frame spacers, additional legs and feet, the possibilities with I.AM are endless.

O1 Folding Legs
White - Standard
Seasonal Powdercoat
Colours
Byron Blue / Morello /
Pink Salt / Nocturnelle /
Moonshine / Scotland Sky /
Green Smoke / Axel / Blanc
/ Noir / Double Cream /
Timber Ash