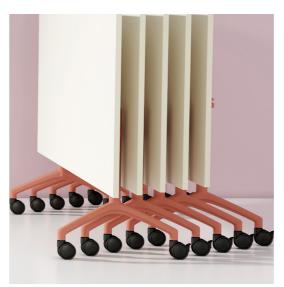

By adding frame spacers, additional legs and feet, the possibilities with I.AM are endless.

O1 Folding Legs
White - Standard
Seasonal Powdercoat
Colours
Byron Blue / Morello /
Pink Salt / Nocturnelle /
Moonshine / Scotland Sky /
Green Smoke / Axel / Blanc
/ Noir / Double Cream /
Timber Ash