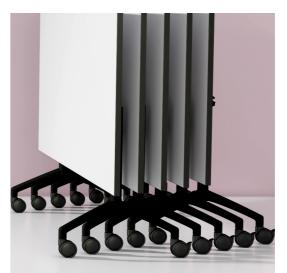

## I.AM

Flexible and Versatile.

I.AM is a totally flexible and versatile table base that provides a complete family of product options for the commercial environment.

I.AM can accommodate tables and desks with a variety of top depths and to an infinite length. Large boardroom tables can be produced using the I.AM multi leg configuration.

By adding frame spacers, additional legs and feet, the possibilities with I.AM are endless.

O1 Folding Legs
White - Standard
Seasonal Powdercoat
Colours
Byron Blue / Morello /
Pink Salt / Nocturnelle /
Moonshine / Scotland Sky /
Green Smoke / Axel / Blanc
/ Noir / Double Cream /
Timber Ash