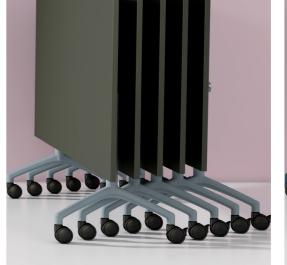

## I.AM

Flexible and Versatile.

I.AM is a totally flexible and versatile table base that provides a complete family of product options for the commercial environment.

I.AM can accommodate tables and desks with a variety of top depths and to an infinite length. Large boardroom tables can be produced using the I.AM multi leg configuration.

By adding frame spacers, additional legs and feet, the possibilities with I.AM are endless.

O1 Folding Legs
White - Standard
Seasonal Powdercoat
Colours
Byron Blue / Morello /
Pink Salt / Nocturnelle /
Moonshine / Scotland Sky /
Green Smoke / Axel / Blanc
/ Noir / Double Cream /
Timber Ash