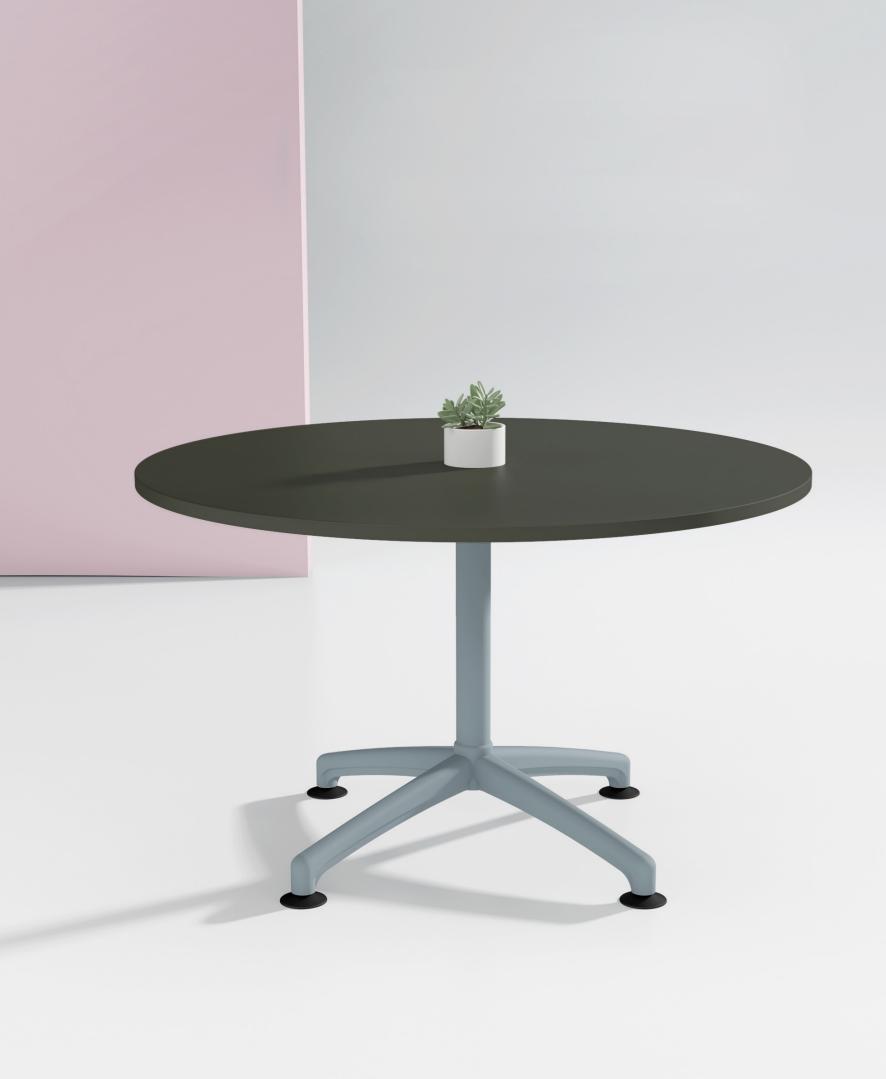

## I.AM

Flexible and Versatile.

I.AM is a totally flexible and versatile table base that provides a complete family of product options for the commercial environment.

I.AM can accommodate tables and desks with a variety of top depths and to an infinite length. Large boardroom tables can be produced using the I.AM multi leg configuration.

## I.AM

Flexible and Versatile.

I.AM is a totally flexible and versatile table base that provides a complete family of product options for the commercial environment.

Sustainability Policy
We realise the importance of responsible business practices and have in place numerous product and company sustainability certifications. We would encourage you to download our annual Sustainability Report from the ThinkingWorks website to get a full overview of our sustainability program.