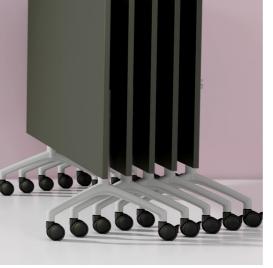

## I.AM

Flexible and Versatile.

I.AM is a totally flexible and versatile table base that provides a complete family of product options for the commercial environment.

I.AM can accommodate tables and desks with a variety of top depths and to an infinite length. Large boardroom tables can be produced using the I.AM multi leg configuration.

By adding frame spacers, additional legs and feet, the possibilities with I.AM are endless.

O1 Folding Legs
White - Standard
Seasonal Powdercoat
Colours
Byron Blue / Morello /
Pink Salt / Nocturnelle /
Moonshine / Scotland Sky /
Green Smoke / Axel / Blanc
/ Noir / Double Cream /
Timber Ash