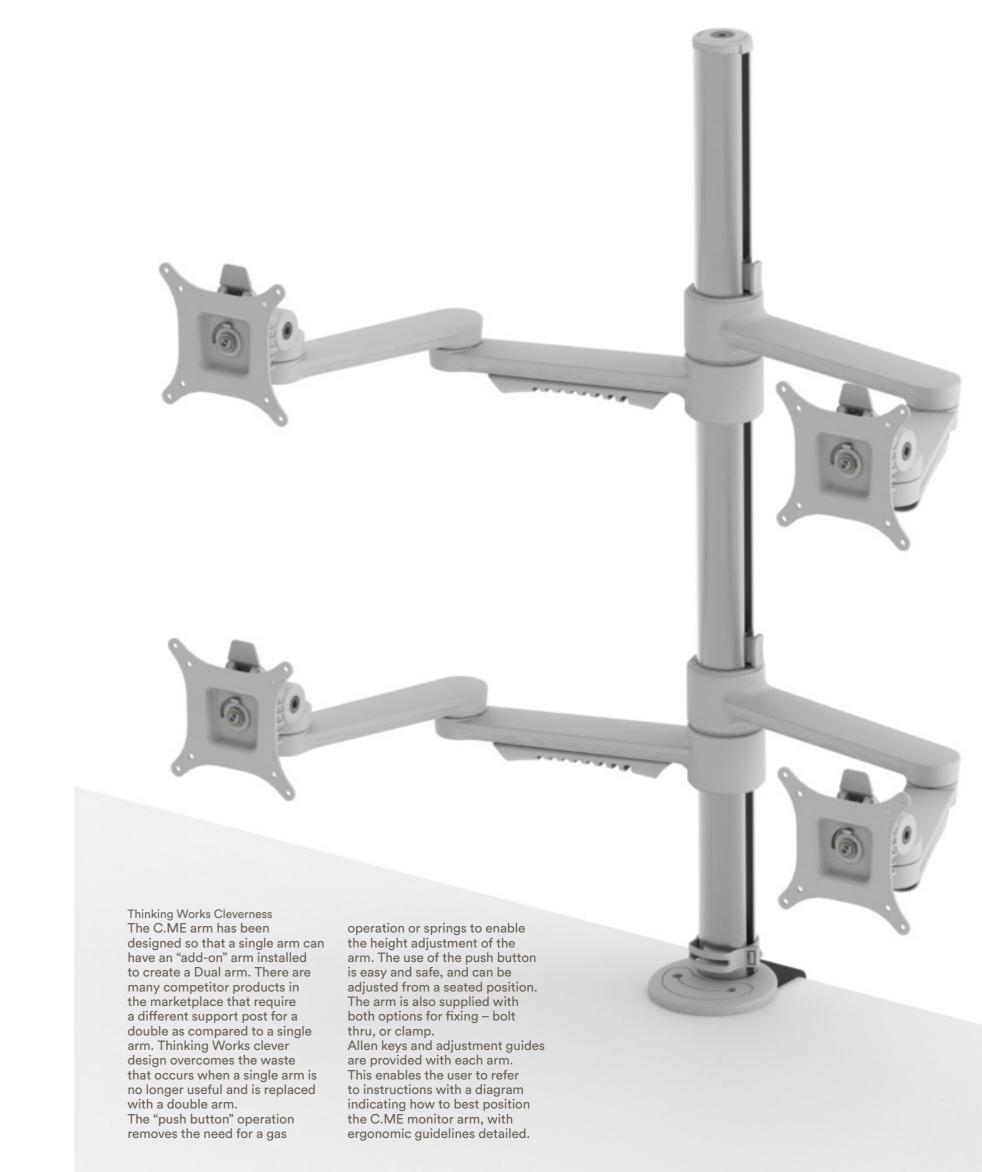

## C.ME

Monitor Arm System.

The C.ME Monitor Arm is made to the highest quality standards and combines a range of innovative features.

C.ME is a patented design by Thinking Works. The features include user friendly operation, simple clean lines, an environmental focus, and good looking aesthetic. Very easy to assemble and install. C Me is available as a single arm, dual arm, triple arm, or quad arm support. The three colour options – white, polished and black, work well with any workplace environment.

environment.
C Me falls under the OTS range and is available with a 5 day leadtime in most cases in Australia. Large orders will incur a longer leadtime.

Easy and safe pushbutton mechanism allows the monitor to be adjusted from a seated position. Quick release with 90-degree portrait to landscape screen rotation and secure fastening option. Discreet, effective cable management. Bolt through or desk clamp mounting included as standard. Elegant, simple design appeal with 3 colour options to suit your work environment.