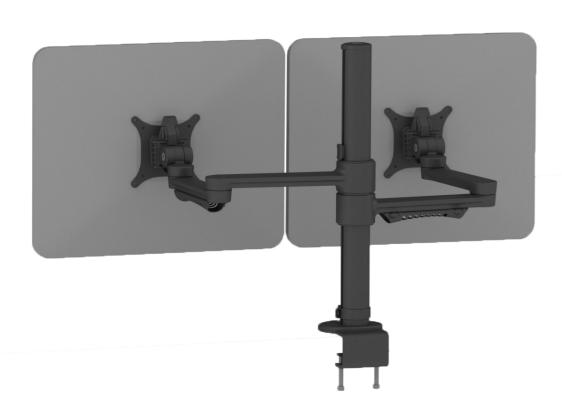

## C.ME

Monitor Arm System.

The C.ME Monitor Arm is made to the highest quality standards and combines a range of innovative features.

C.ME is a patented design by Thinking Works. The features include user friendly operation, simple clean lines, an environmental focus, and good looking aesthetic. Very easy to assemble and install. C Me is available as a single arm, dual arm, triple arm, or quad arm support. The three colour options – white, polished and black, work well with any workplace environment.