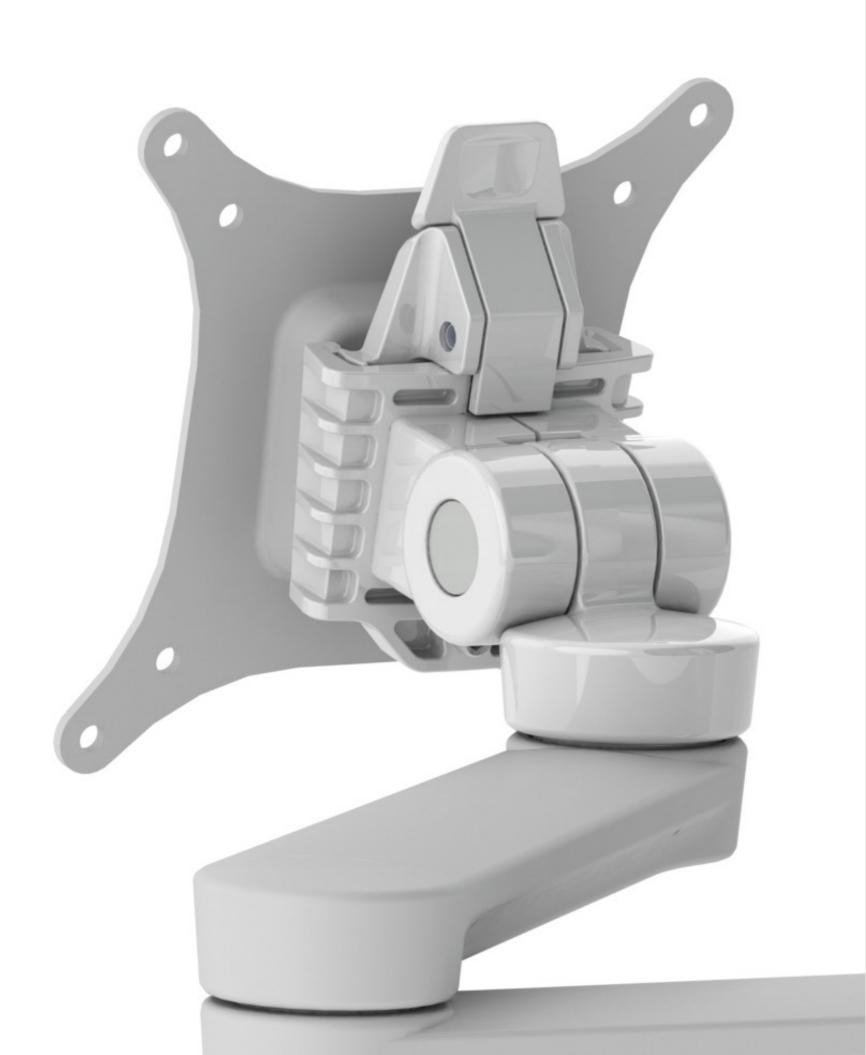

## C.ME

Monitor Arm System.

The C.ME Monitor Arm is made to the highest quality standards and combines a range of innovative features.

C.ME is a patented design by Thinking Works. The features include user friendly operation, simple clean lines, an environmental focus, and good looking aesthetic. Very easy to assemble and install. C Me is available as a single arm, dual arm, triple arm, or quad arm support. The three colour options – white, polished and black, work well with any workplace environment.

environment.
C Me falls under the OTS range and is available with a 5 day leadtime in most cases in Australia. Large orders will incur a longer leadtime.

Easy and safe pushbutton mechanism allows the monitor to be adjusted from a seated position. Quick release with 90-degree portrait to landscape screen rotation and secure fastening option. Discreet, effective cable management. Bolt through or desk clamp mounting included as standard. Elegant, simple design appeal with 3 colour options to suit your work environment.