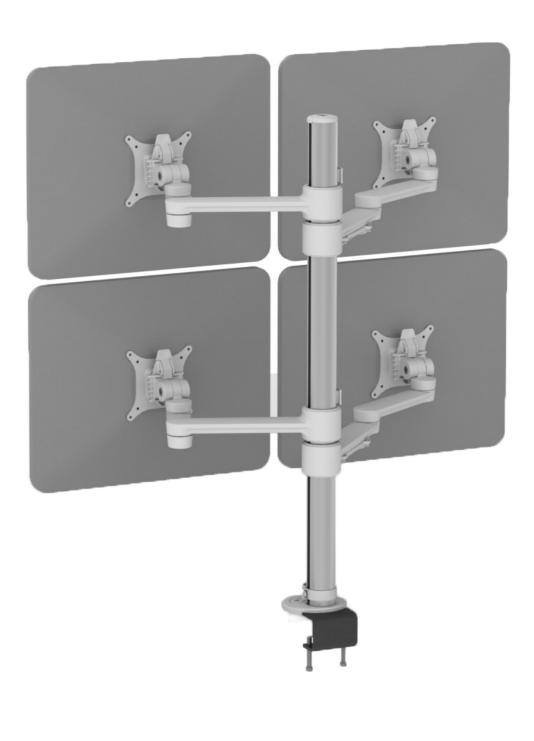

## C.ME

Monitor Arm System.

The C.ME Monitor Arm is made to the highest quality standards and combines a range of innovative features.

C.ME is a patented design by Thinking Works. The features include user friendly operation, simple clean lines, an environmental focus, and good looking aesthetic. Very easy to assemble and install. C Me is available as a single arm, dual arm, triple arm, or quad arm support. The three colour options – white, polished and black, work well with any workplace environment.

environment.
C Me falls under the OTS range and is available with a 5 day leadtime in most cases in Australia. Large orders will incur a longer leadtime.

Easy and safe pushbutton mechanism allows the monitor to be adjusted from a seated position. Quick release with 90-degree portrait to landscape screen rotation and secure fastening option. Discreet, effective cable management. Bolt through or desk clamp mounting included as standard. Elegant, simple design appeal with 3 colour options to suit your work environment.