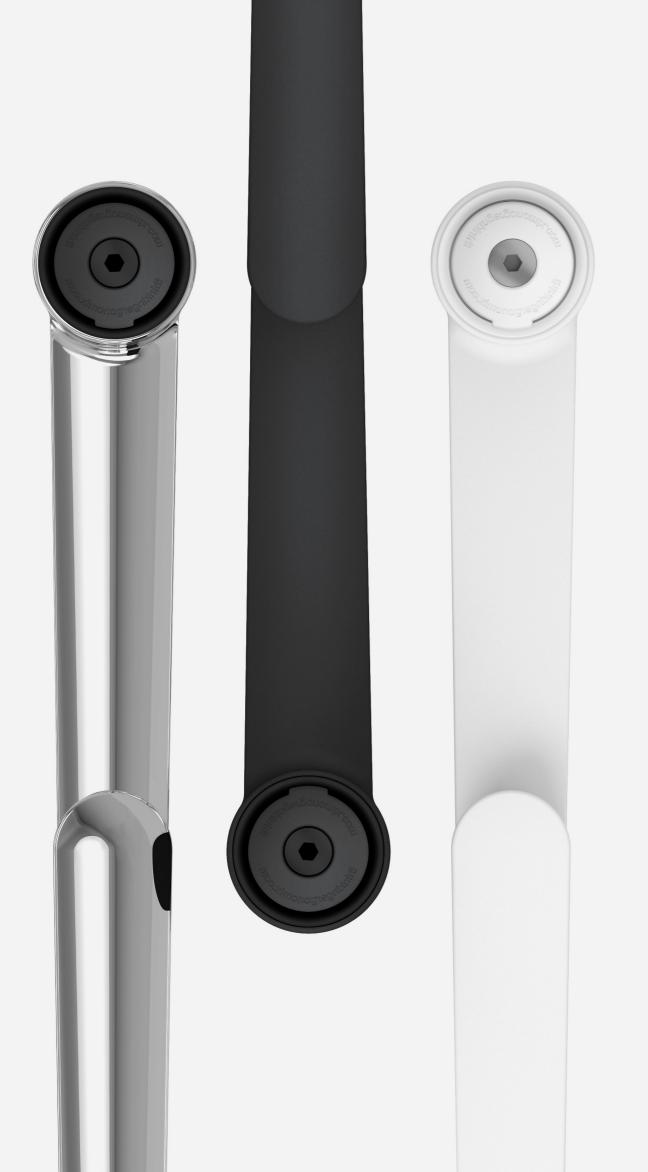

## C.ME

Monitor Arm System.

The C.ME Monitor Arm is made to the highest quality standards and combines a range of innovative features.

C.ME is a patented design by Thinking Works. The features include user friendly operation, simple clean lines, an environmental focus, and good looking aesthetic. Very easy to assemble and install. C Me is available as a single arm, dual arm, triple arm, or quad arm support. The three colour options – white, polished and black, work well with any workplace environment.

environment.
C Me falls under the OTS range and is available with a 5 day leadtime in most cases in Australia. Large orders will incur a longer leadtime.

Easy and safe pushbutton mechanism allows the monitor to be adjusted from a seated position. Quick release with 90-degree portrait to landscape screen rotation and secure fastening option. Discreet, effective cable management. Bolt through or desk clamp mounting included as standard. Elegant, simple design appeal with 3 colour options to suit your work environment.