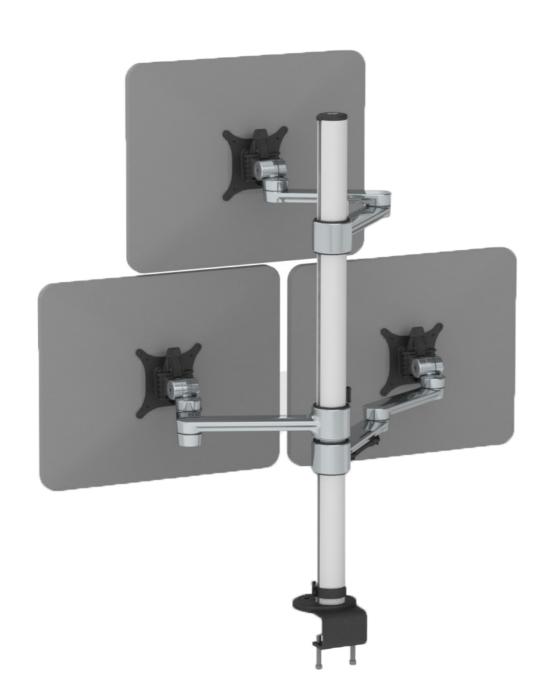

## C.ME

Monitor Arm System.

The C.ME Monitor Arm is made to the highest quality standards and combines a range of innovative features.

C.ME is a patented design by Thinking Works. The features include user friendly operation, simple clean lines, an environmental focus, and good looking aesthetic. Very easy to assemble and install. C Me is available as a single arm, dual arm, triple arm, or quad arm support. The three colour options – white, polished and black, work well with any workplace environment.