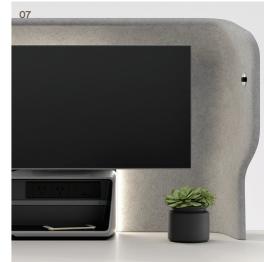

# Screenliner

A cost-effective workstation screen designed to make your staff enjoy being at work.

Inspired by aeronautical and automotive interior design, Screenliner creates a personal cabin space for the office worker with integrated storage for phones, glasses, headsets, and other personal effects. Screenliner features built-in power, inductive charging facilities and concealed power management. Upgrade your existing desk now by retro-fitting Screenliner's all in one solution.

### Screenliner

Screenliner – inspired by aeronautical and automotive interior design.

Screenliner creates a personal cabin space for the office worker with integrated storage for phones, glasses, headsets, and other personal effects. Screenliner features built in power and inductive charging facilities as well as concealed power management.

- 01 Built in wireless charging 2 power outlets and 2 x USB (2xUSB-A or 1xUSB-A & 1xUSB-C) AUS or UK power 04 Headphone Hanger. outlets
- 02 6 power outlets and integrated umbilical cable with optional power and data segregation
- O3 Accommodates up to 2 x 25" display monitors
- 05 Way finding ID badge
- 06 Glasses Holder
- 07 LED ambient back lighting

The wire management compartment doubles as a modesty panel, with a removable front cover for easy access to segregated power and data cables. Screenliner is perfect for agile work environments with wayfinding identification badges that can be used for seat allocation.