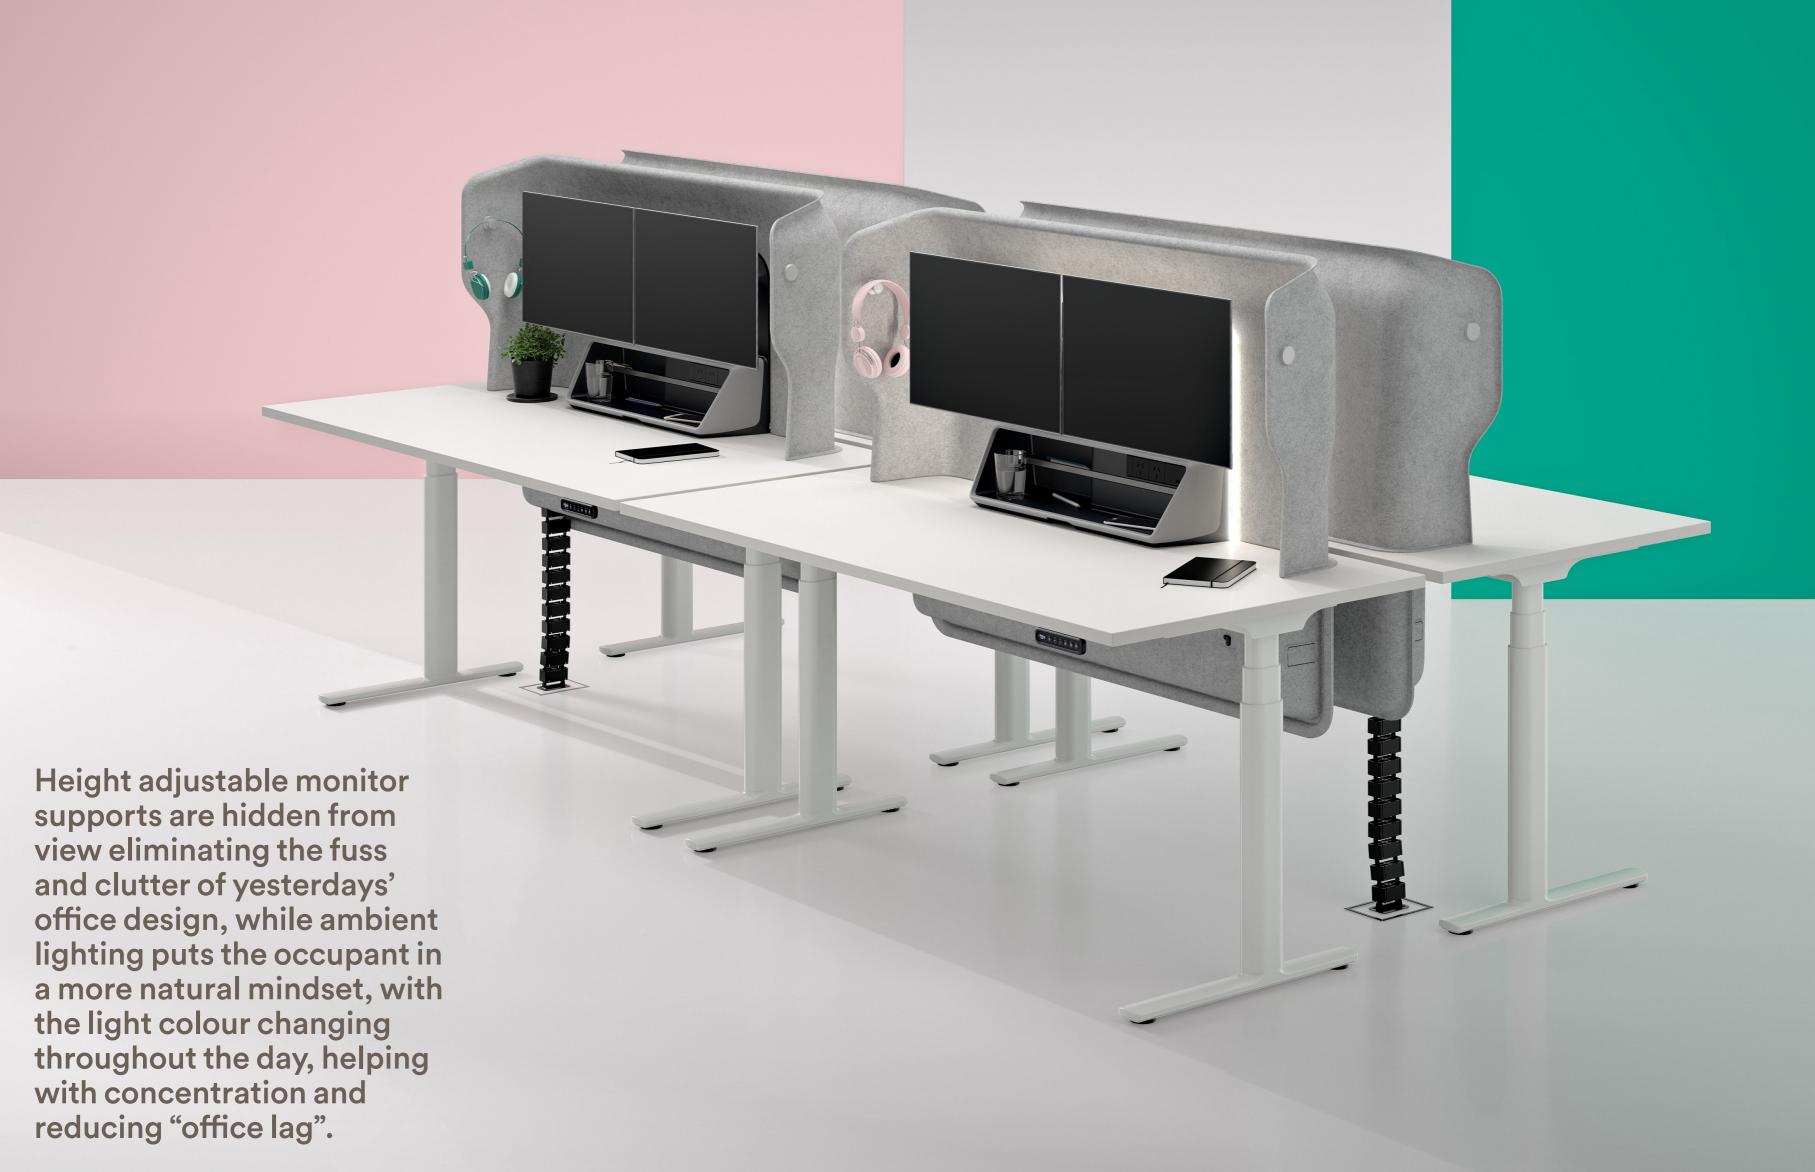

The wire management compartment doubles as a modesty panel, with a removable front cover for easy access to segregated power and data cables. Screenliner is perfect for agile work environments with wayfinding identification badges that can be used for seat allocation.

### Screenliner

Screenliner – inspired by aeronautical and automotive interior design.

Screenliner creates a personal cabin space for the office worker with integrated storage for phones, glasses, headsets, and other personal effects. Screenliner features built in power and inductive charging facilities as well as concealed power management.