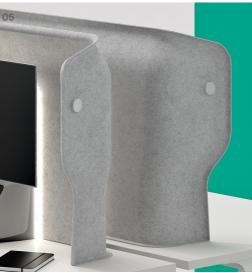

# Screenliner

A cost-effective workstation screen designed to make your staff enjoy being at work.

Inspired by aeronautical and automotive interior design, Screenliner creates a personal cabin space for the office worker with integrated storage for phones, glasses, headsets, and other personal effects. Screenliner features built-in power, inductive charging facilities and concealed power management. Upgrade your existing desk now by retro-fitting Screenliner's all in one solution.

### Screenliner

Screenliner – inspired by aeronautical and automotive interior design.

Screenliner creates a personal cabin space for the office worker with integrated storage for phones, glasses, headsets, and other personal effects. Screenliner features built in power and inductive charging facilities as well as concealed power management.