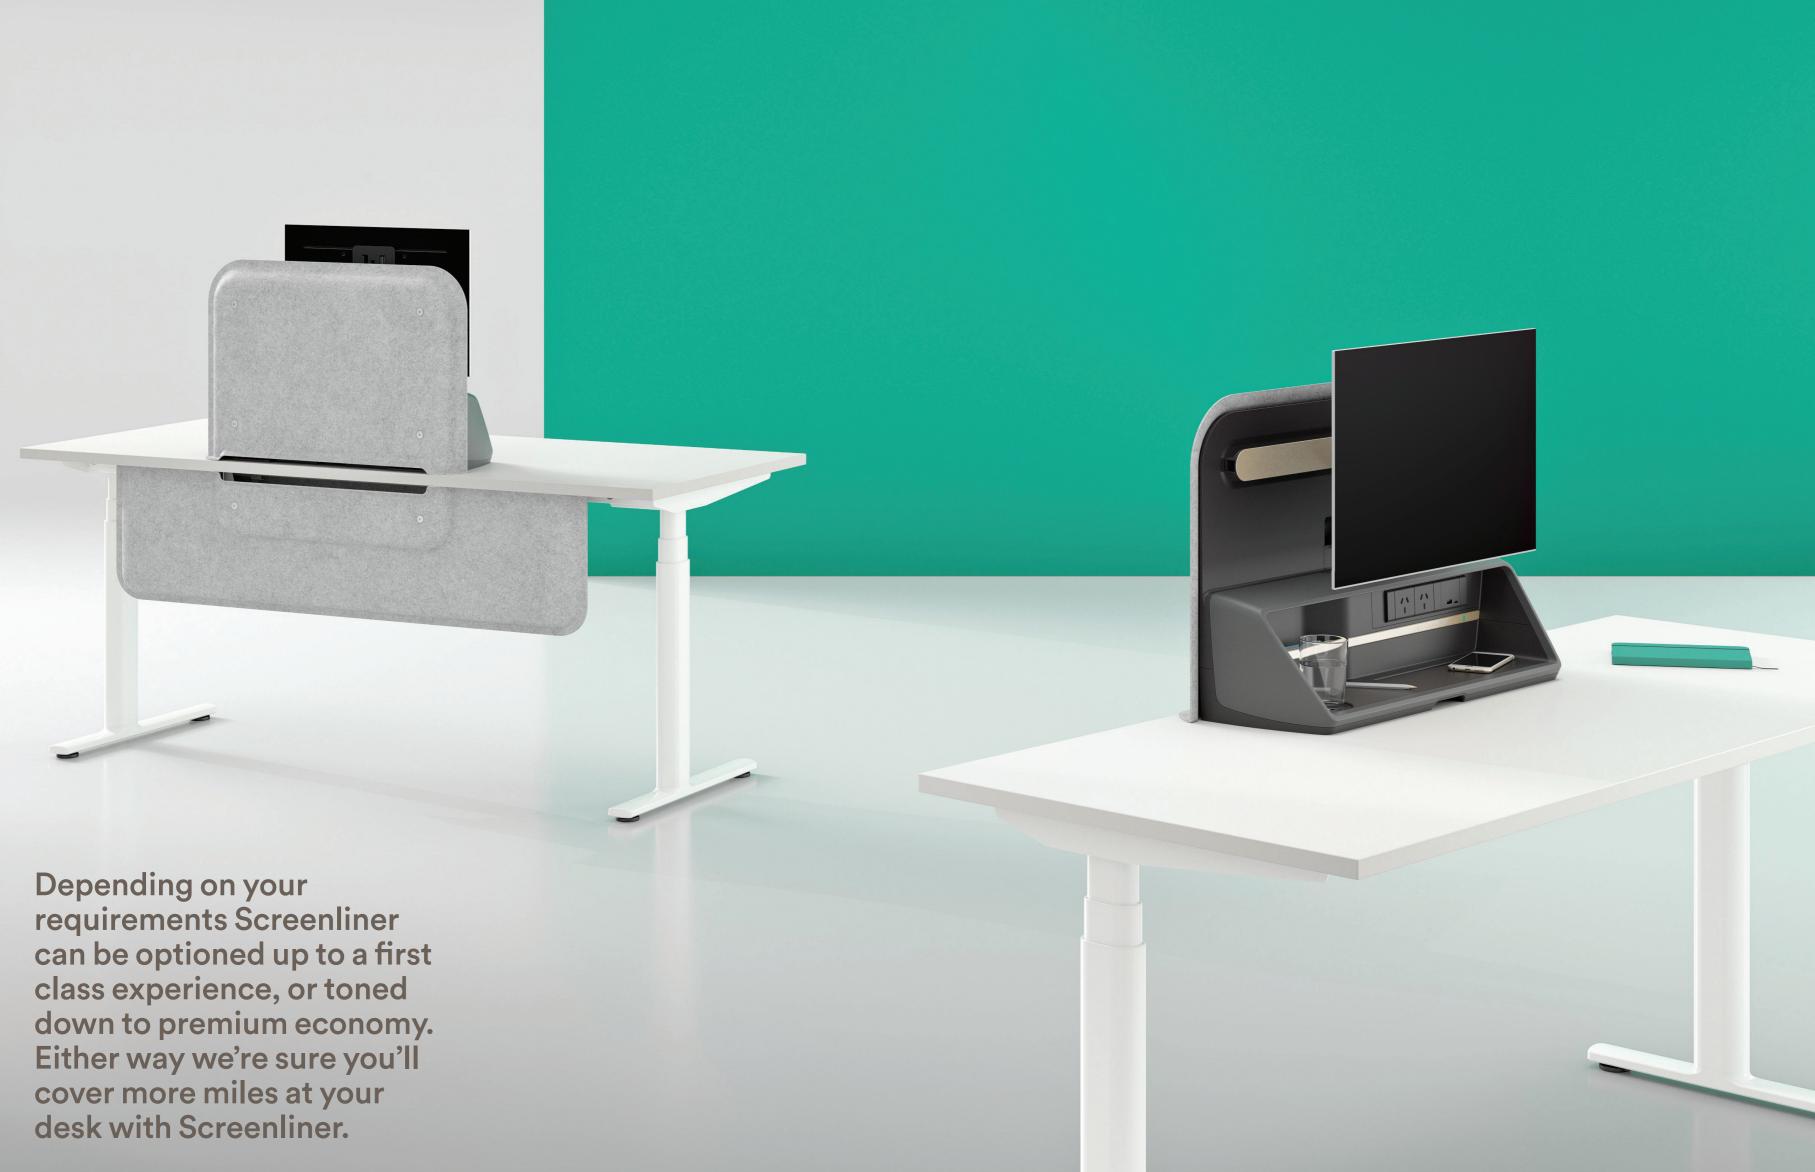

# Screenliner

A cost-effective workstation screen designed to make your staff enjoy being at work.

Inspired by aeronautical and automotive interior design, Screenliner creates a personal cabin space for the office worker with integrated storage for phones, glasses, headsets, and other personal effects. Screenliner features built-in power, inductive charging facilities and concealed power management. Upgrade your existing desk now by retro-fitting Screenliner's all in one solution.

### Screenliner

Screenliner – inspired by aeronautical and automotive interior design.

Screenliner creates a personal cabin space for the office worker with integrated storage for phones, glasses, headsets, and other personal effects. Screenliner features built in power and inductive charging facilities as well as concealed power management.