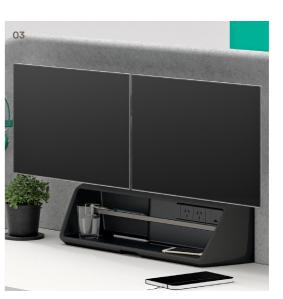

- 01 Built in wireless charging 2 power outlets and 2 x USB (2xUSB-A or 1xUSB-A & 1xUSB-C) AUS or UK power 04 Headphone Hanger. outlets
- 02 6 power outlets and integrated umbilical cable with optional power and data segregation
- O3 Accommodates up to 2 x 25" display monitors
- 05 Way finding ID badge
- 06 Glasses Holder
- 07 LED ambient back lighting

# Screenliner

A cost-effective workstation screen designed to make your staff enjoy being at work.

Inspired by aeronautical and automotive interior design, Screenliner creates a personal cabin space for the office worker with integrated storage for phones, glasses, headsets, and other personal effects. Screenliner features built-in power, inductive charging facilities and concealed power management. Upgrade your existing desk now by retro-fitting Screenliner's all in one solution.

### Screenliner

Screenliner – inspired by aeronautical and automotive interior design.

Screenliner creates a personal cabin space for the office worker with integrated storage for phones, glasses, headsets, and other personal effects. Screenliner features built in power and inductive charging facilities as well as concealed power management.