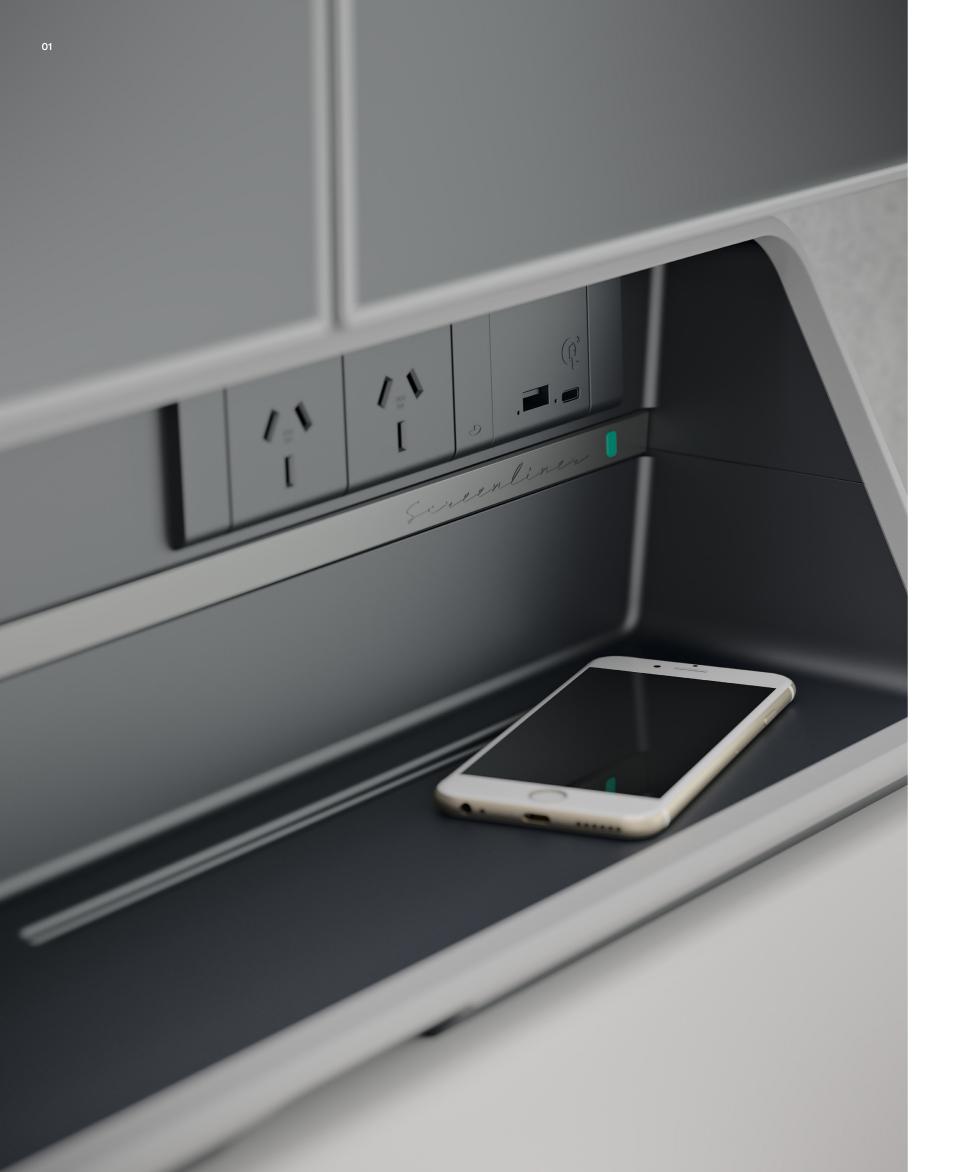

- 01 Built in wireless charging 2 power outlets and 2 x USB (2xUSB-A or 1xUSB-A & 1xUSB-C) AUS or UK power 04 Headphone Hanger. outlets
- 02 6 power outlets and integrated umbilical cable with optional power and data segregation
- O3 Accommodates up to 2 x 25" display monitors
- 05 Way finding ID badge
- 06 Glasses Holder
- 07 LED ambient back lighting