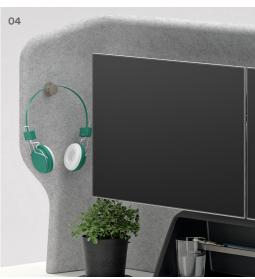

- 01 Built in wireless charging 2 power outlets and 2 x USB (2xUSB-A or 1xUSB-A & 1xUSB-C) AUS or UK power 04 Headphone Hanger. outlets
- 02 6 power outlets and integrated umbilical cable with optional power and data segregation
- O3 Accommodates up to 2 x 25" display monitors
- 05 Way finding ID badge
- 06 Glasses Holder
- 07 LED ambient back lighting

The wire management compartment doubles as a modesty panel, with a removable front cover for easy access to segregated power and data cables. Screenliner is perfect for agile work environments with wayfinding identification badges that can be used for seat allocation.