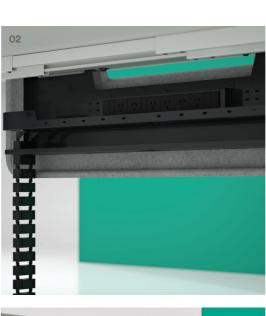

- 01 Built in wireless charging 2 power outlets and 2 x USB (2xUSB-A or 1xUSB-A & 1xUSB-C) AUS or UK power 04 Headphone Hanger. outlets
- 02 6 power outlets and integrated umbilical cable with optional power and data segregation
- O3 Accommodates up to 2 x 25" display monitors
- 05 Way finding ID badge
- 06 Glasses Holder
- 07 LED ambient back lighting

The wire management compartment doubles as a modesty panel, with a removable front cover for easy access to segregated power and data cables. Screenliner is perfect for agile work environments with wayfinding identification badges that can be used for seat allocation.