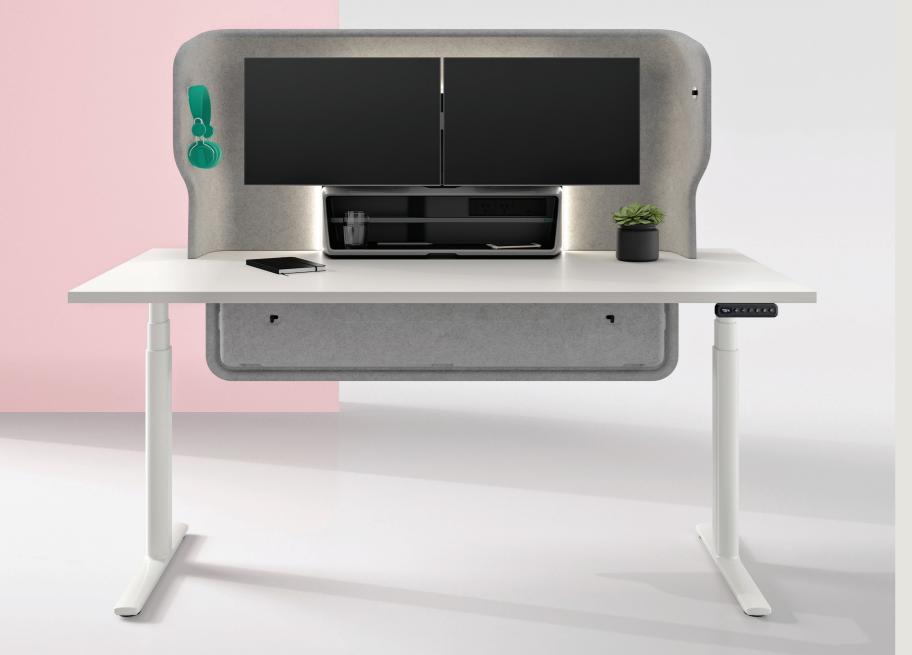

# Screenliner

A cost-effective workstation screen designed to make your staff enjoy being at work.

Inspired by aeronautical and automotive interior design, Screenliner creates a personal cabin space for the office worker with integrated storage for phones, glasses, headsets, and other personal effects. Screenliner features built-in power, inductive charging facilities and concealed power management. Upgrade your existing desk now by retro-fitting Screenliner's all in one solution.

### Screenliner

Screenliner – inspired by aeronautical and automotive interior design.

Screenliner creates a personal cabin space for the office worker with integrated storage for phones, glasses, headsets, and other personal effects. Screenliner features built in power and inductive charging facilities as well as concealed power management.