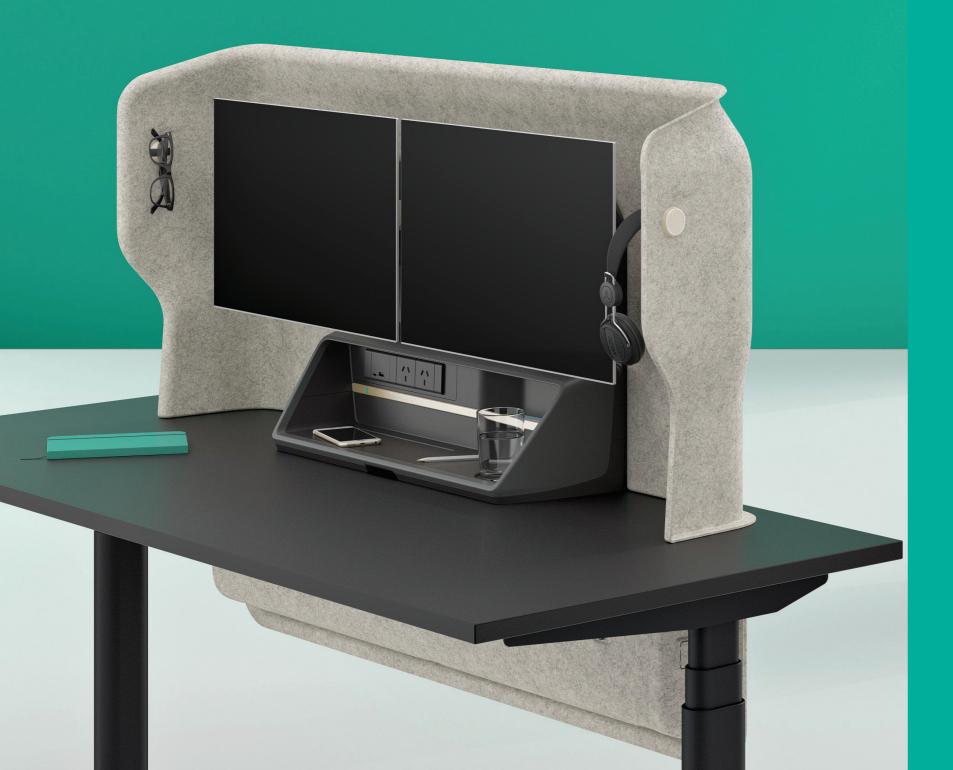

- 01 Built in wireless charging 2 power outlets and 2 x USB (2xUSB-A or 1xUSB-A & 1xUSB-C) AUS or UK power 04 Headphone Hanger. outlets
- 02 6 power outlets and integrated umbilical cable with optional power and data segregation
- O3 Accommodates up to 2 x 25" display monitors
- 05 Way finding ID badge
- 06 Glasses Holder
- 07 LED ambient back lighting

The wire management compartment doubles as a modesty panel, with a removable front cover for easy access to segregated power and data cables. Screenliner is perfect for agile work environments with wayfinding identification badges that can be used for seat allocation.

# Screenliner

A cost-effective workstation screen designed to make your staff enjoy being at work.

Inspired by aeronautical and automotive interior design, Screenliner creates a personal cabin space for the office worker with integrated storage for phones, glasses, headsets, and other personal effects. Screenliner features built-in power, inductive charging facilities and concealed power management. Upgrade your existing desk now by retro-fitting Screenliner's all in one solution.

### Screenliner

Screenliner – inspired by aeronautical and automotive interior design.

Screenliner creates a personal cabin space for the office worker with integrated storage for phones, glasses, headsets, and other personal effects. Screenliner features built in power and inductive charging facilities as well as concealed power management.