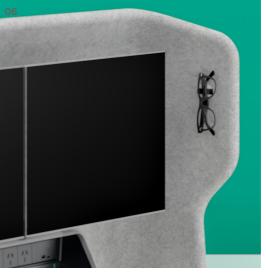

- 01 Built in wireless charging 2 power outlets and 2 x USB (2xUSB-A or 1xUSB-A & 1xUSB-C) AUS or UK power 04 Headphone Hanger. outlets
- 02 6 power outlets and integrated umbilical cable with optional power and data segregation
- O3 Accommodates up to 2 x 25" display monitors
- 05 Way finding ID badge
- 06 Glasses Holder
- 07 LED ambient back lighting