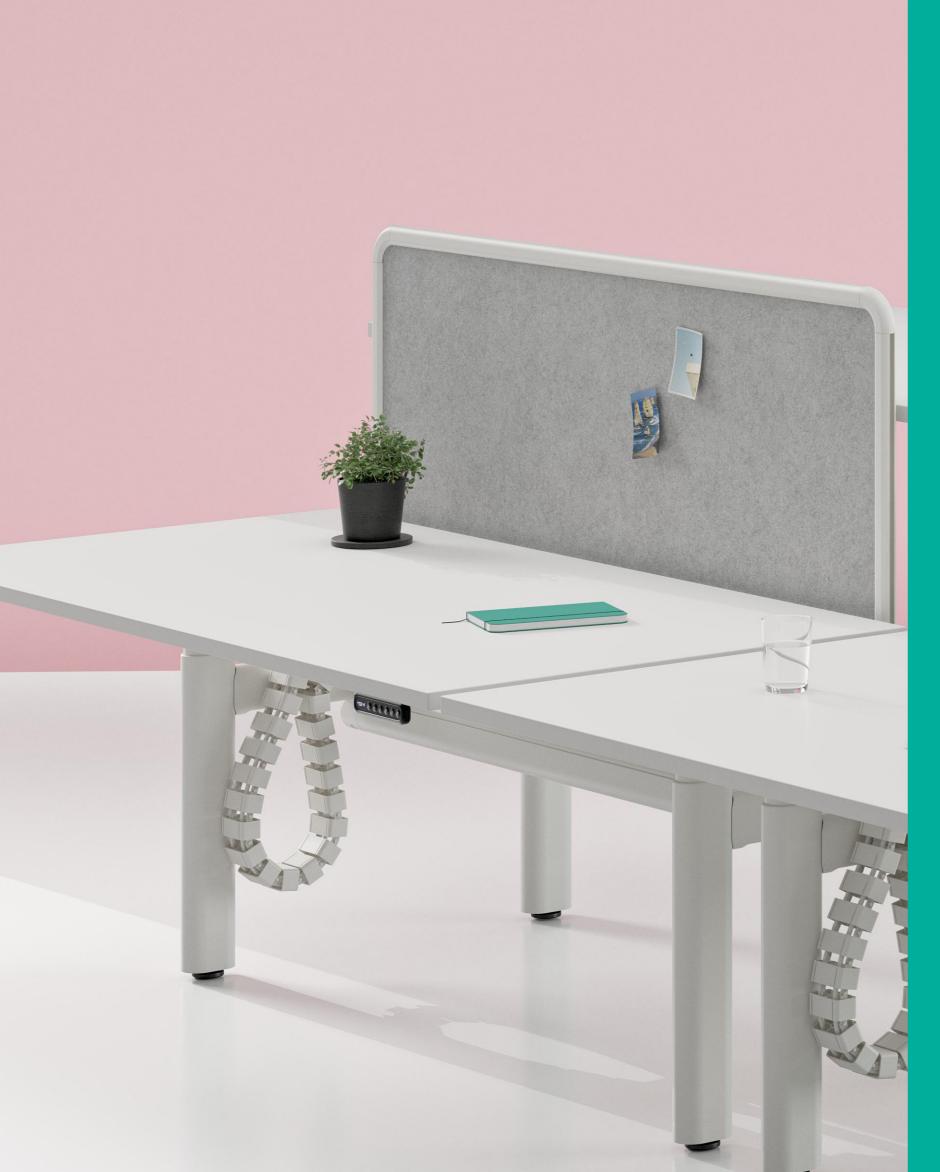

av ( ( ( ( ) )

- 01 Ovation is available as Single Sided, Back to Back, 90° and 120° desking solutions.
- 02 Like the arteries of a transport system, we have redesigned the way we route soft wiring, concealing it in an enclosed cable pathway with removable segregation and
- 04

- multiple access points to keep the system running smoothly and efficiently.
- 03 A unique cable bridge option allows the user to conceal and segregate soft wiring from work point to work point.
- 04 Ovation's optional Power Pocket Modesty allows for
- up to 6xGPO points and provides a clean and easy solution for excess cabling.
- 05 Acoustic screens are available at two heights with PET and upholstered finish options. Framed and Frameless options are both available.
- 06 Electric height-adjustable

Ovation frames can be pre-programmed to three different height settings and come with an in-built 'Impact-Stop' response.

07 Electric height-adjustable Ovation desks have the option to integrate smartphone-based controls via our Bluetooth Wellness App.