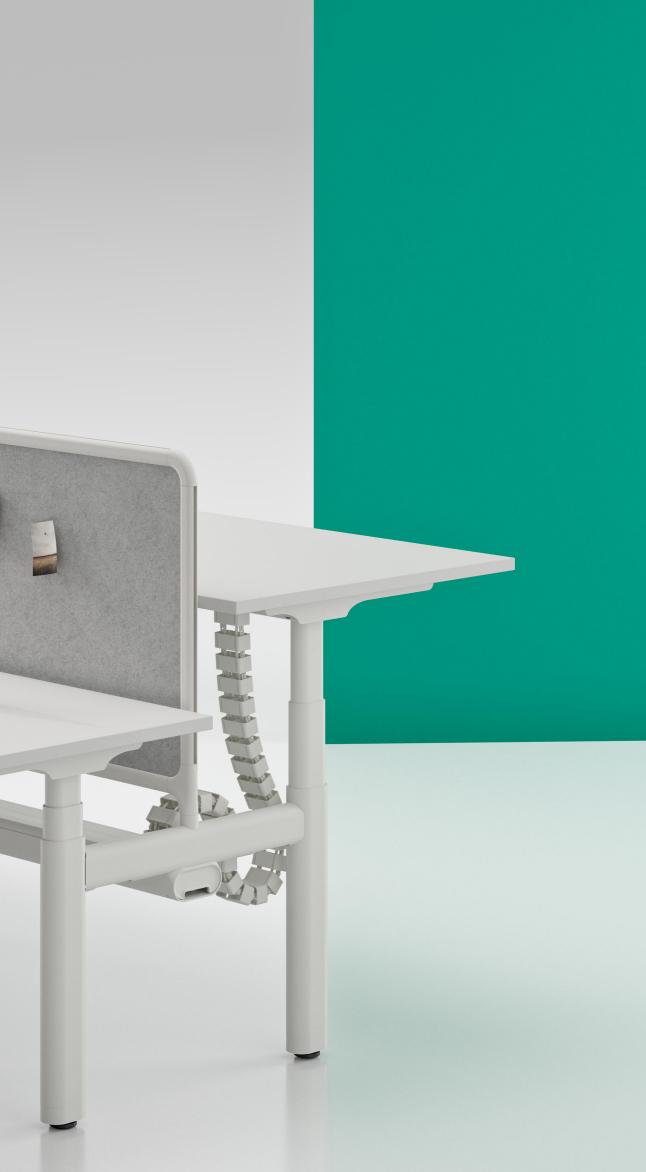

av ( ( ( ( ) )

- 01 Ovation is available as Single Sided, Back to Back, 90° and 120° desking solutions.
- 02 Like the arteries of a transport system, we have redesigned the way we route soft wiring, concealing it in an enclosed cable pathway with removable segregation and
- 04

- multiple access points to keep the system running smoothly and efficiently.
- 03 A unique cable bridge option allows the user to conceal and segregate soft wiring from work point to work point.
- 04 Ovation's optional Power Pocket Modesty allows for
- up to 6xGPO points and provides a clean and easy solution for excess cabling.
- 05 Acoustic screens are available at two heights with PET and upholstered finish options. Framed and Frameless options are both available.
- 06 Electric height-adjustable