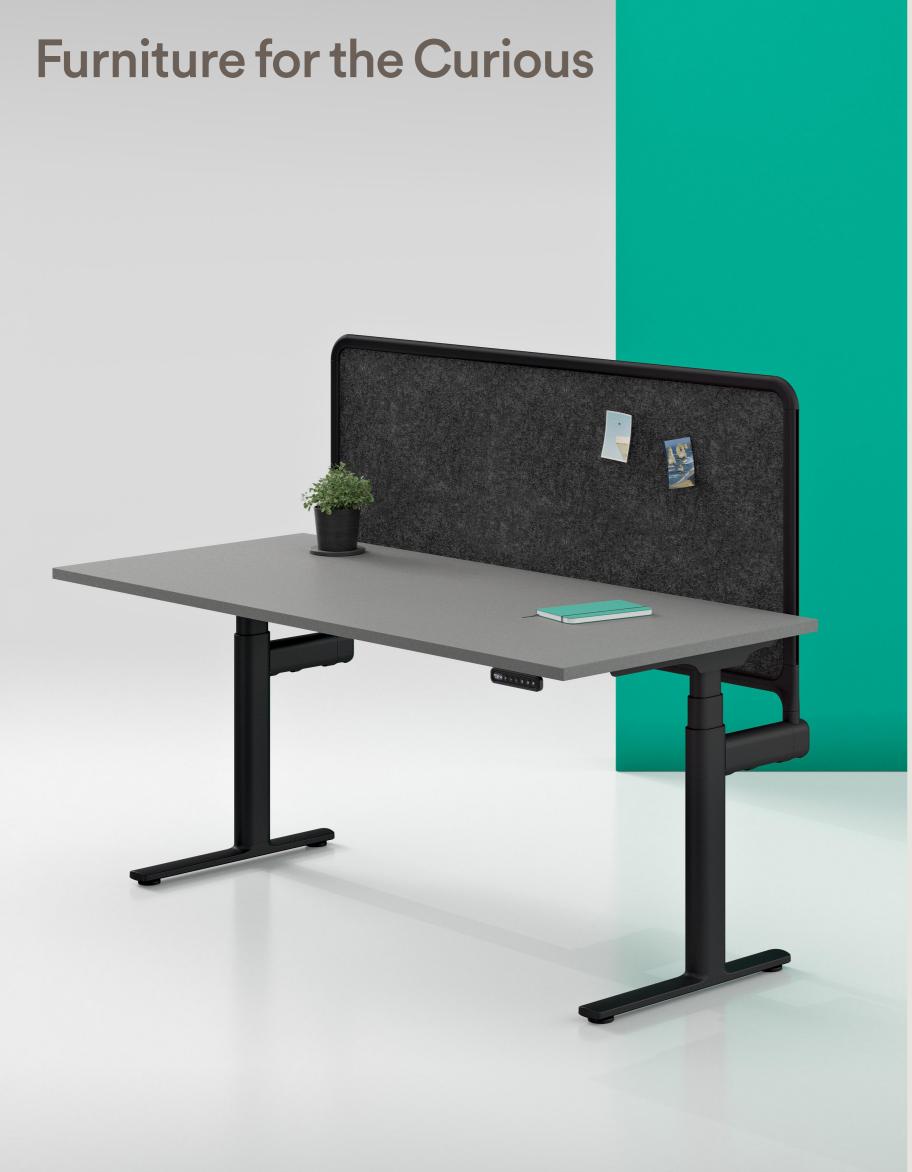

# Ovation

Designed with movement in mind, Ovation draws inspiration from iconic transport systems of the world.

From focused to collaborative, Ovation can adapt to suit any environment, with the ethos of moving people quickly and efficiently in their working environments. Ovation's unique oval leg profile offers a sophisticated take on an office essential, and is available as both a fixed and height-adjustable solution.

# **Furniture for the Curious**