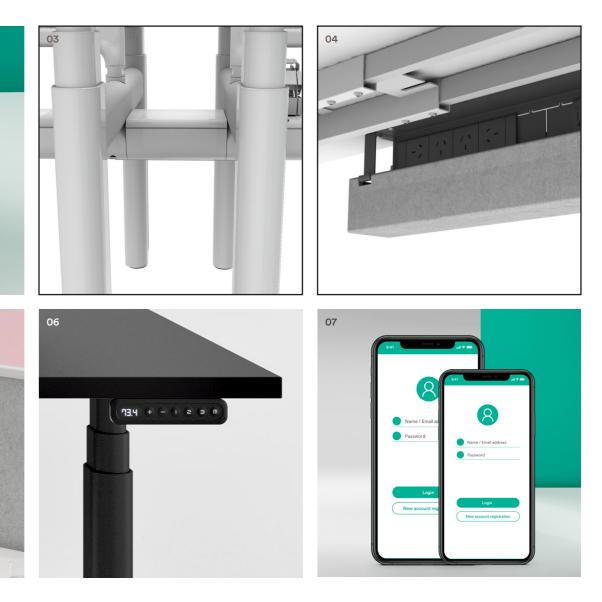

av ( ( ( ( ) )

- 01 Ovation is available as Single Sided, Back to Back, 90° and 120° desking solutions.
- 02 Like the arteries of a transport system, we have redesigned the way we route soft wiring, concealing it in an enclosed cable pathway with removable segregation and
- 04

- multiple access points to keep the system running smoothly and efficiently.
- 03 A unique cable bridge option allows the user to conceal and segregate soft wiring from work point to work point.
- 04 Ovation's optional Power Pocket Modesty allows for
- up to 6xGPO points and provides a clean and easy solution for excess cabling.
- 05 Acoustic screens are available at two heights with PET and upholstered finish options. Framed and Frameless options are both available.
- 06 Electric height-adjustable

Ovation frames can be pre-programmed to three different height settings and come with an in-built 'Impact-Stop' response.

07 Electric height-adjustable Ovation desks have the option to integrate smartphone-based controls via our Bluetooth Wellness App.