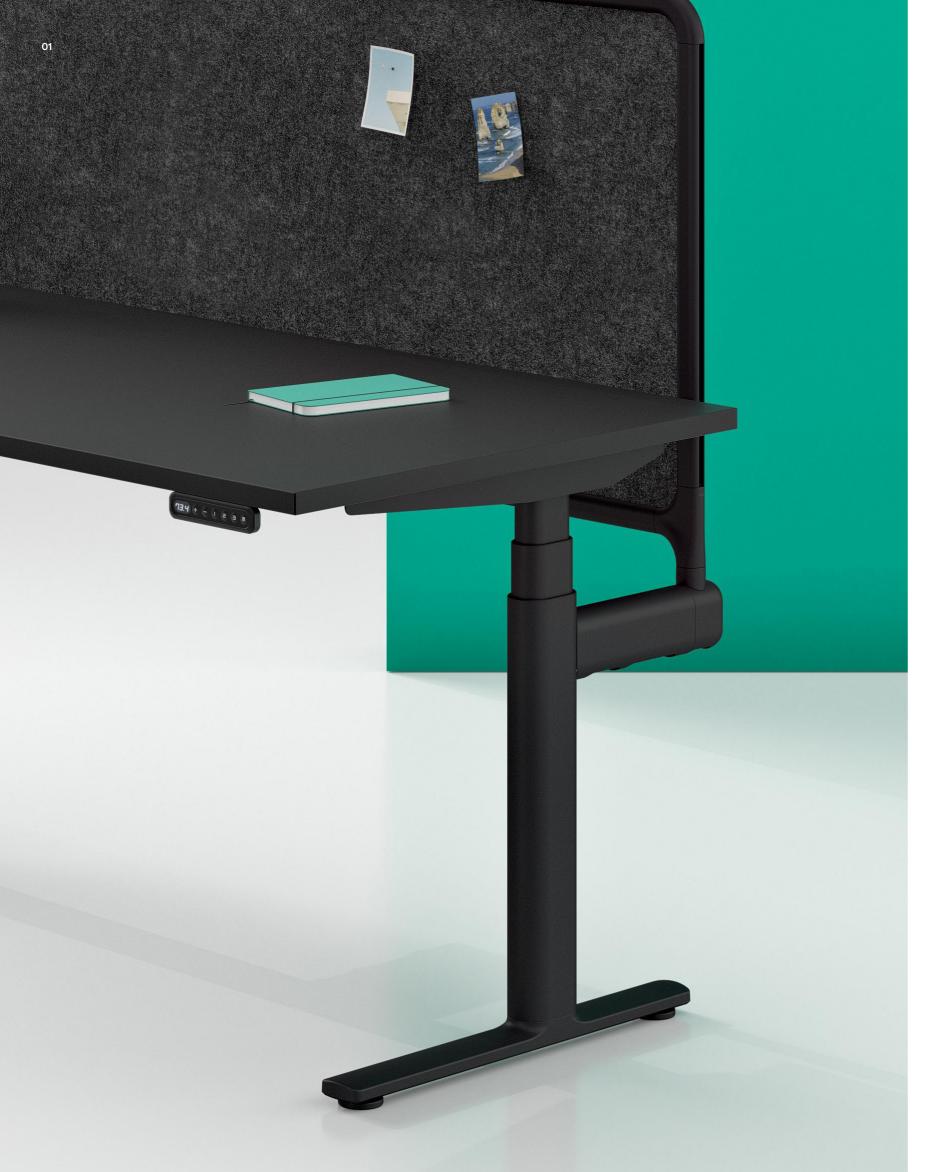

av ( ( ( ( ) )

- 01 Ovation is available as Single Sided, Back to Back, 90° and 120° desking solutions.
- 02 Like the arteries of a transport system, we have redesigned the way we route soft wiring, concealing it in an enclosed cable pathway with removable segregation and
- 04

Ovation frames can be pre-programmed to three different height settings and come with an in-built 'Impact-Stop' response.

07 Electric height-adjustable Ovation desks have the option to integrate smartphone-based controls via our Bluetooth Wellness App.