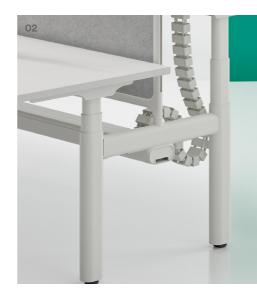

av ( ( ( ( ) )

- 01 Ovation is available as Single Sided, Back to Back, 90° and 120° desking solutions.
- 02 Like the arteries of a transport system, we have redesigned the way we route soft wiring, concealing it in an enclosed cable pathway with removable segregation and
- 04

- multiple access points to keep the system running smoothly and efficiently.
- 03 A unique cable bridge option allows the user to conceal and segregate soft wiring from work point to work point.
- 04 Ovation's optional Power Pocket Modesty allows for
- up to 6xGPO points and provides a clean and easy solution for excess cabling.
- 05 Acoustic screens are available at two heights with PET and upholstered finish options. Framed and Frameless options are both available.
- 06 Electric height-adjustable