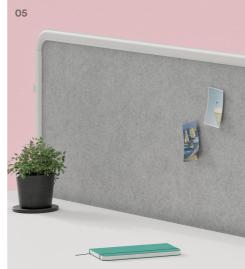

- multiple access points to keep the system running smoothly and efficiently.
- 03 A unique cable bridge option allows the user to conceal and segregate soft wiring from work point to work point.
- 04 Ovation's optional Power Pocket Modesty allows for
- up to 6xGPO points and provides a clean and easy solution for excess cabling.
- 05 Acoustic screens are available at two heights with PET and upholstered finish options. Framed and Frameless options are both available.
- 06 Electric height-adjustable