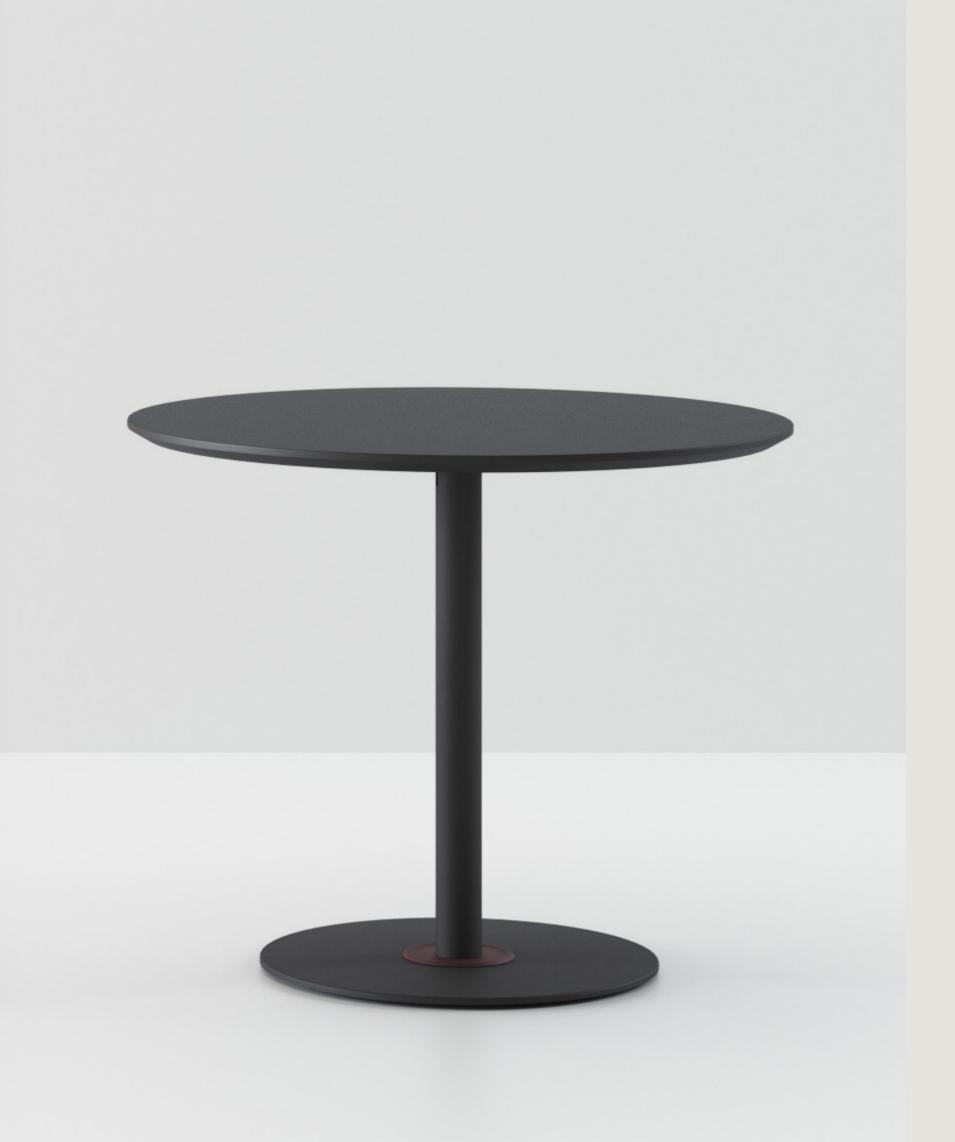

## Disc Base Juno

Discover the Detail.

A refined take on an office staple, Disc Base Juno cuts a sleek silhouette in the modern-day office. Juno's sophisticated details include a streamlined slimmer column, which extends from a stylish raised 'mini-disc'.

The Disc Base Juno range provides high quality bases for coffee tables, small meeting tables and high-top tables. The range coordinates well with breakout and acoustic seating in activity based work environments.