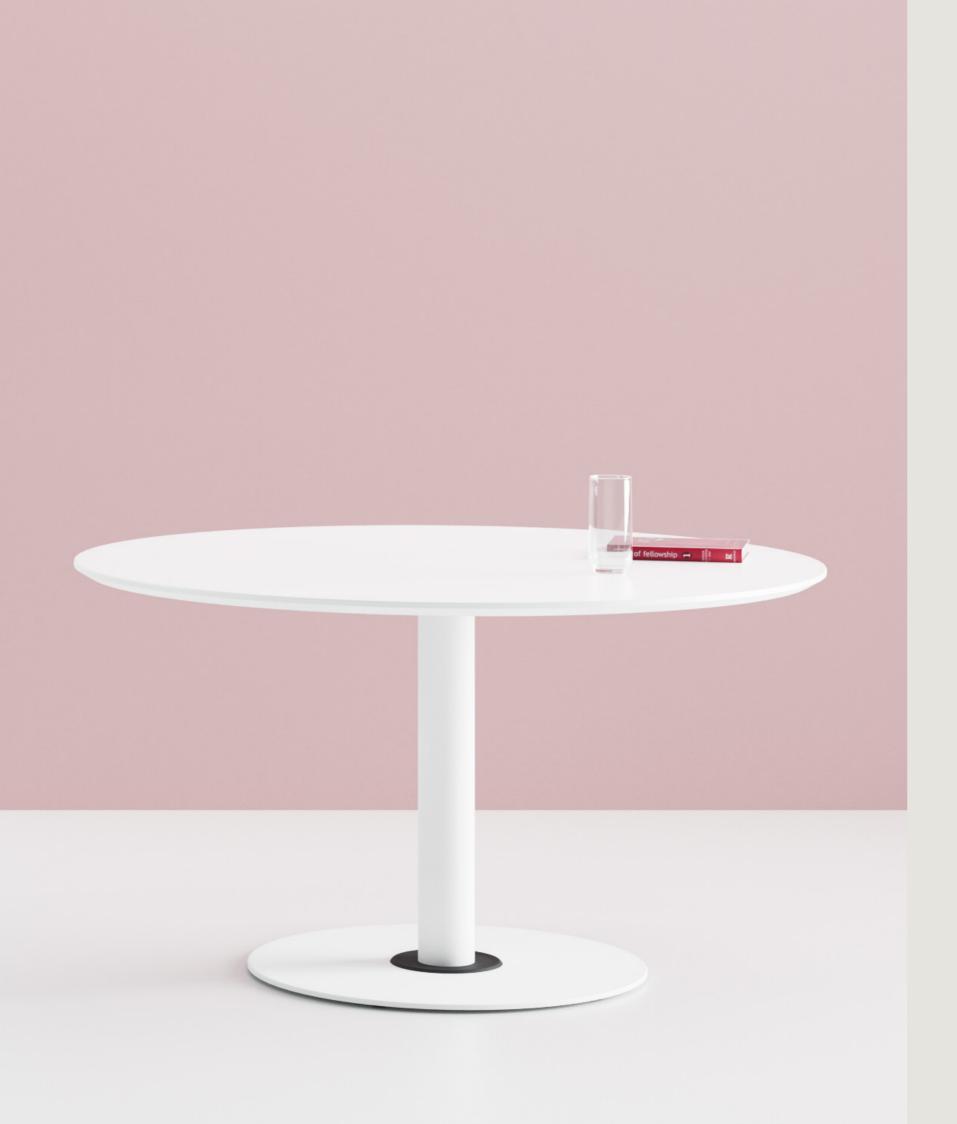

## Disc Base Juno

Discover the Detail.

A refined take on an office staple, Disc Base Juno cuts a sleek silhouette in the modern-day office. Juno's sophisticated details include a streamlined slimmer column, which extends from a stylish raised 'mini-disc'.

The Disc Base Juno range provides high quality bases for coffee tables, small meeting tables and high-top tables. The range coordinates well with breakout and acoustic seating in activity based work environments.