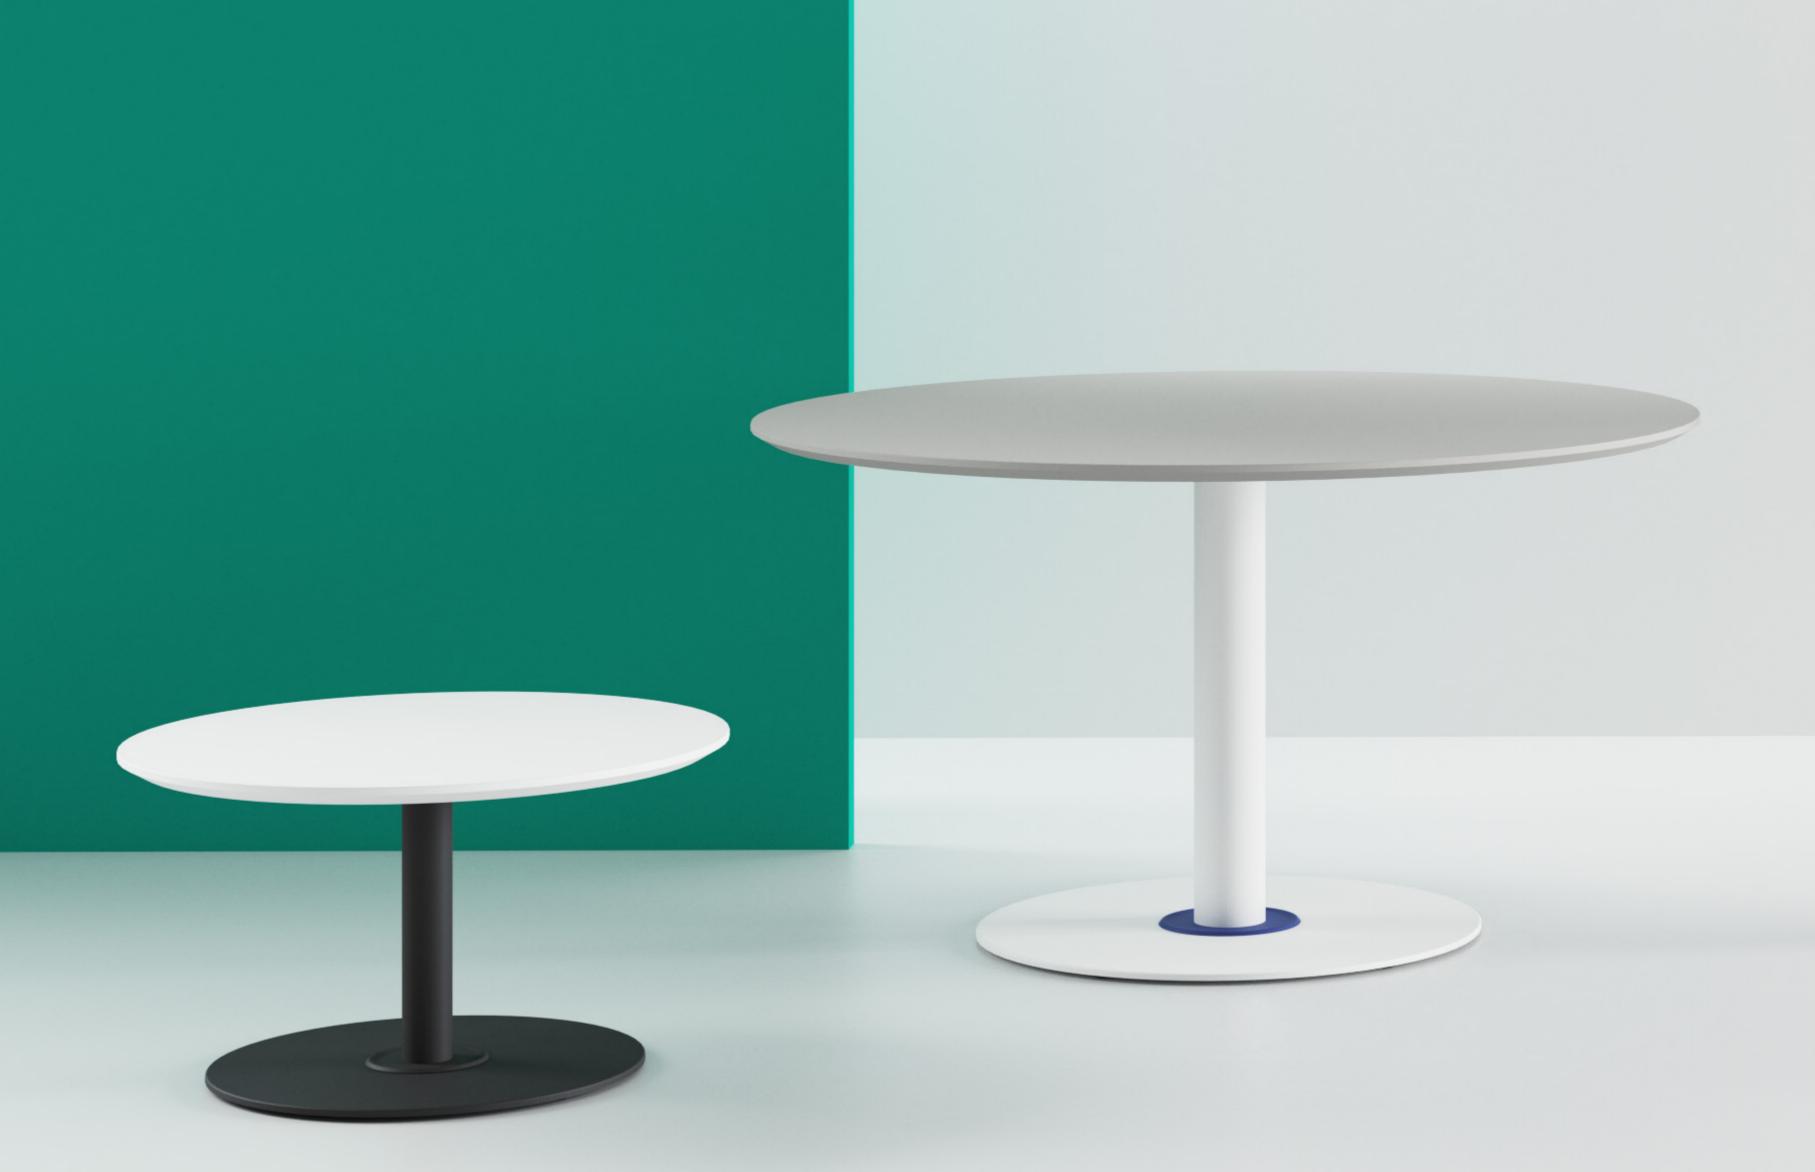

## Disc Base Juno

Discover the Detail.

A refined take on an office staple, Disc Base Juno cuts a sleek silhouette in the modern-day office. Juno's sophisticated details include a streamlined slimmer column, which extends from a stylish raised 'mini-disc'.

The Disc Base Juno range provides high quality bases for coffee tables, small meeting tables and high-top tables. The range coordinates well with breakout and acoustic seating in activity based work environments.