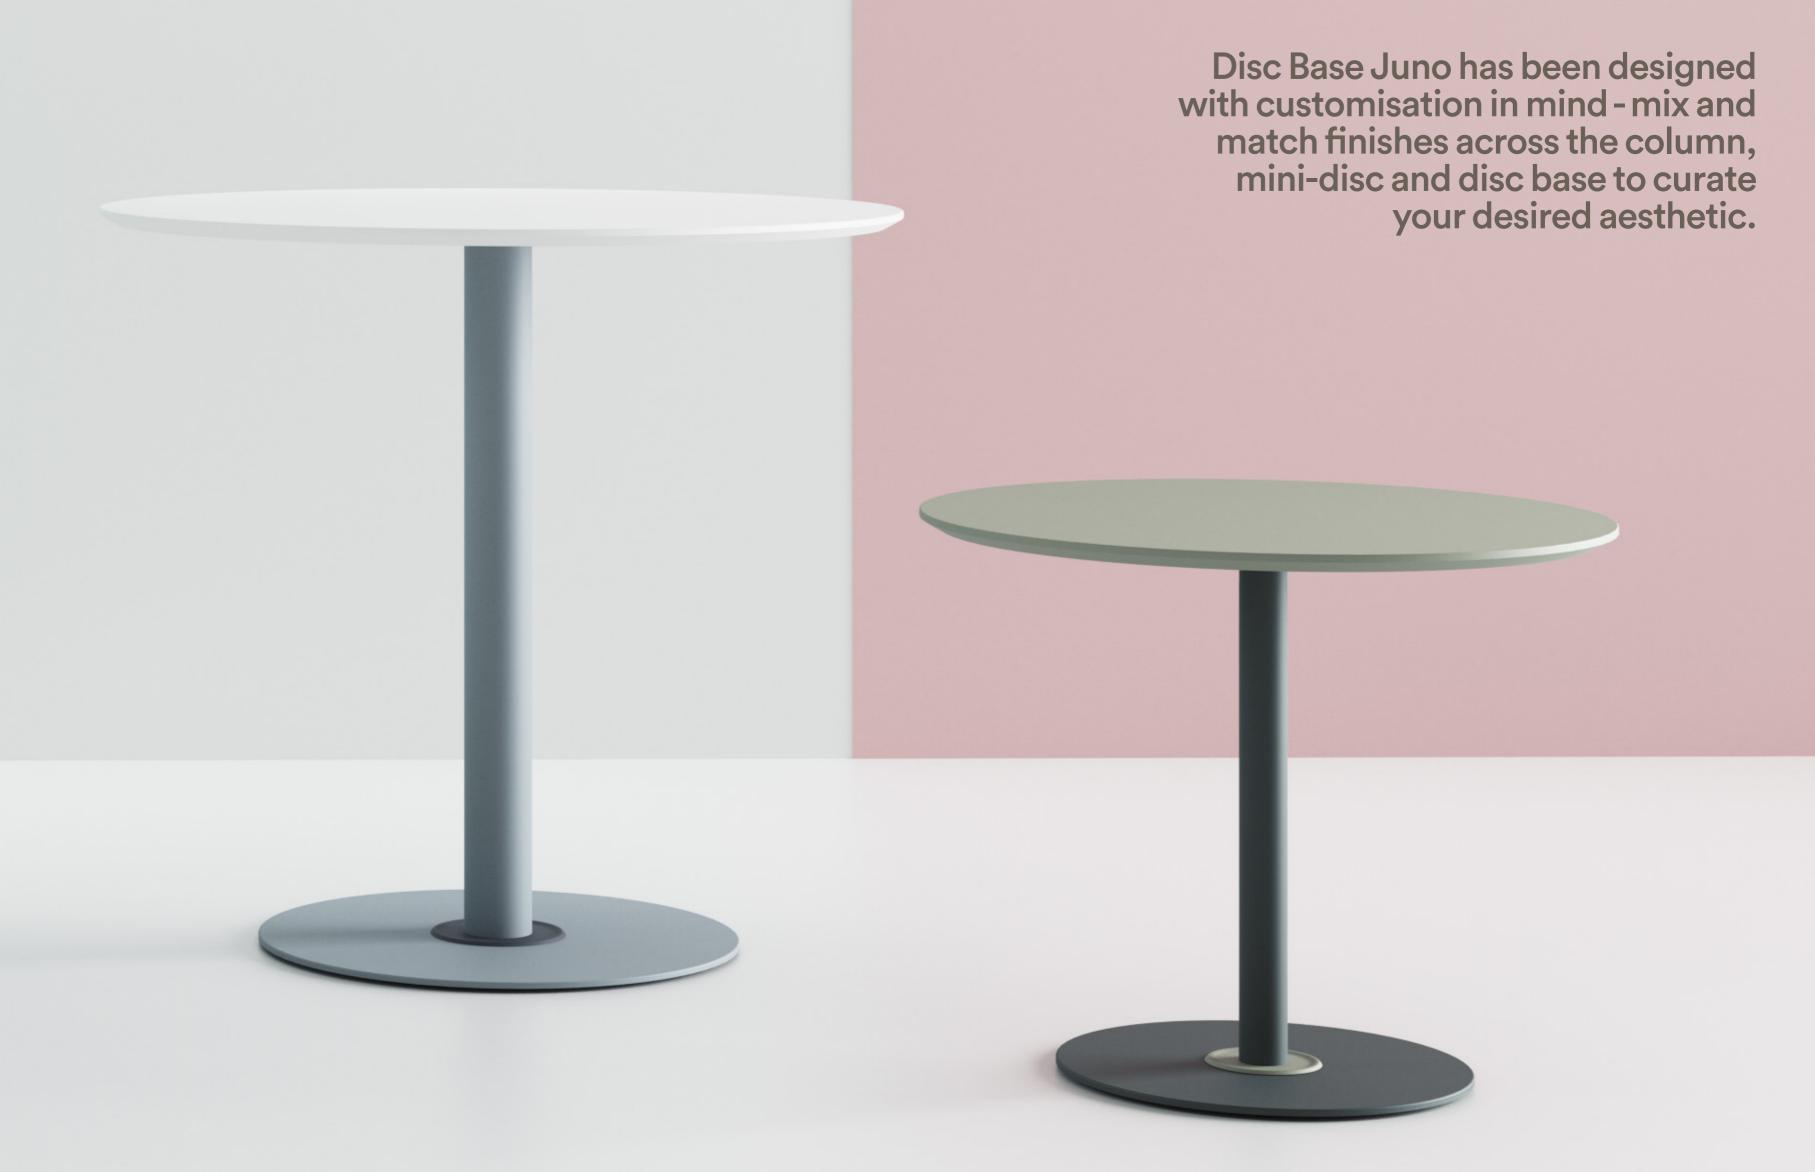

## Disc Base Juno

Discover the Detail.

A refined take on an office staple, Disc Base Juno cuts a sleek silhouette in the modern-day office. Juno's sophisticated details include a streamlined slimmer column, which extends from a stylish raised 'mini-disc'.

The Disc Base Juno range provides high quality bases for coffee tables, small meeting tables and high-top tables. The range coordinates well with breakout and acoustic seating in activity based work environments.