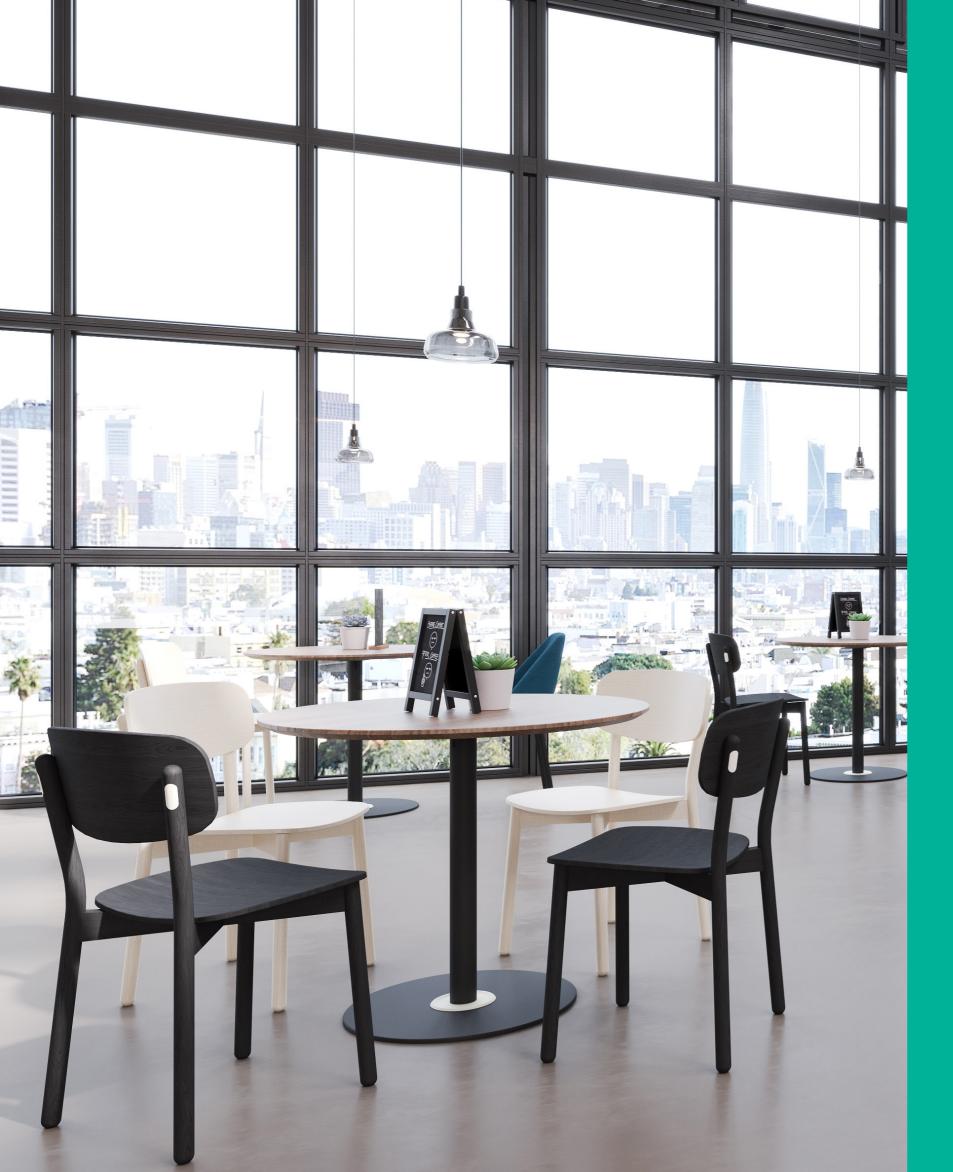

## Disc Base Juno

Discover the Detail.

A refined take on an office staple, Disc Base Juno cuts a sleek silhouette in the modern-day office. Juno's sophisticated details include a streamlined slimmer column, which extends from a stylish raised 'mini-disc'.

The Disc Base Juno range provides high quality bases for coffee tables, small meeting tables and high-top tables. The range coordinates well with breakout and acoustic seating in activity based work environments.