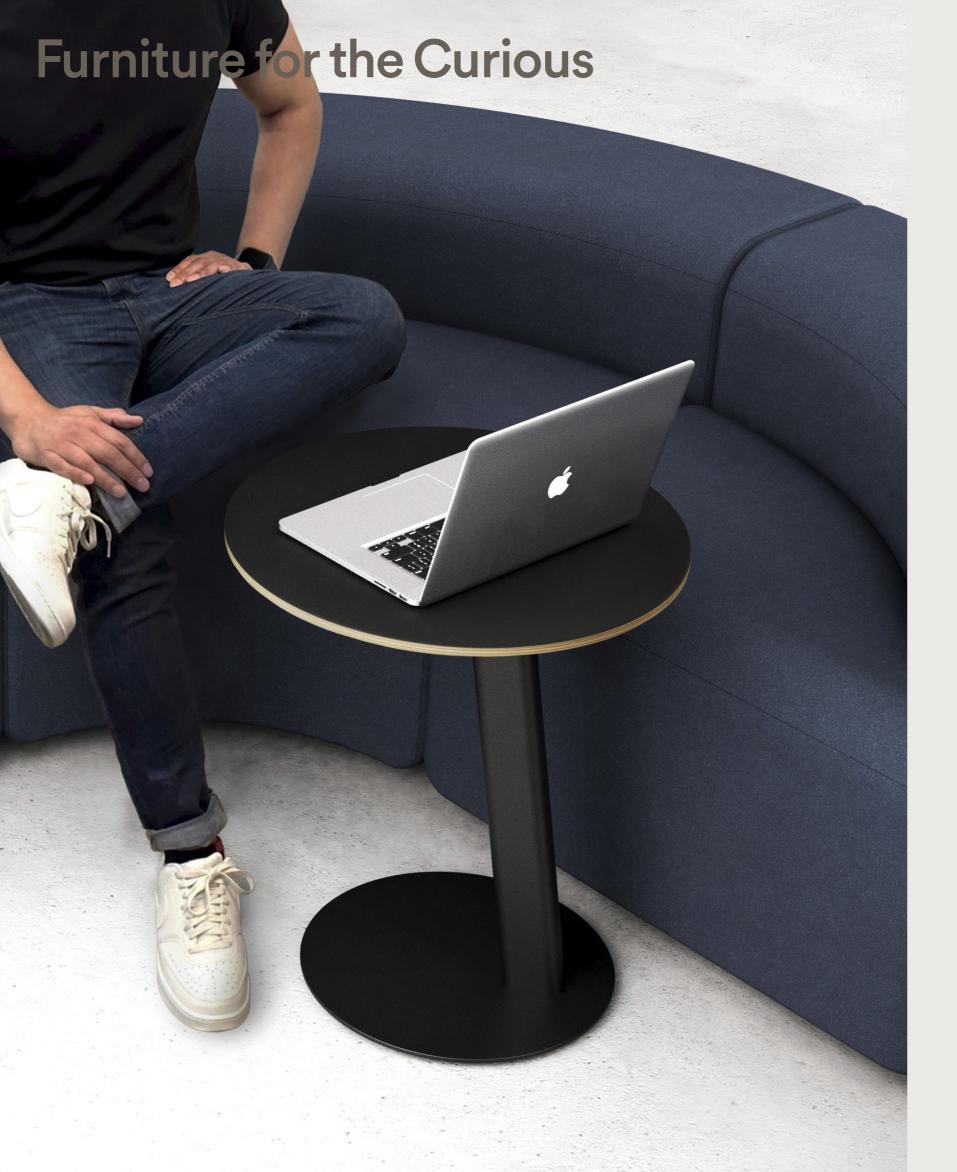

## Rosie Laptop Table

A flexible work surface crafted to bring more versatility to casual seating areas.

The Rosie Laptop Table boasts an ultra low profile base with a sleek oval profile leg that effortlessly works together with soft seating or chairs.

The generous work surface easily accommodates a laptop and mouse.

- O1 Rosie laptop table base, made from steel and aluminium, is available in standard finish of Blanc and Noir as well as TW seasonal powdercoat colours.
- O2 Rosie laptop table worktop in high pressure laminate faced plywood with clear lacquered sharknose edge. Available in Blanc and Noir. Customer may also supply own worktop.