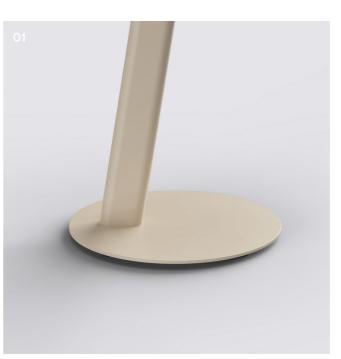

The generous work surface easily accommodates a laptop and mouse.

- O1 Rosie laptop table base, made from steel and aluminium, is available in standard finish of Blanc and Noir as well as TW seasonal powdercoat colours.
- O2 Rosie laptop table worktop in high pressure laminate faced plywood with clear lacquered sharknose edge. Available in Blanc and Noir. Customer may also supply own worktop.