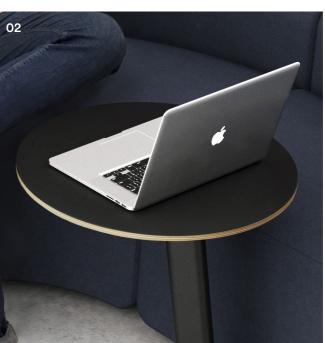

The generous work surface easily accommodates a laptop and mouse.

- O1 Rosie laptop table base, made from steel and aluminium, is available in standard finish of Blanc and Noir as well as TW seasonal powdercoat colours.
- O2 Rosie laptop table worktop in high pressure laminate faced plywood with clear lacquered sharknose edge. Available in Blanc and Noir. Customer may also supply own worktop.