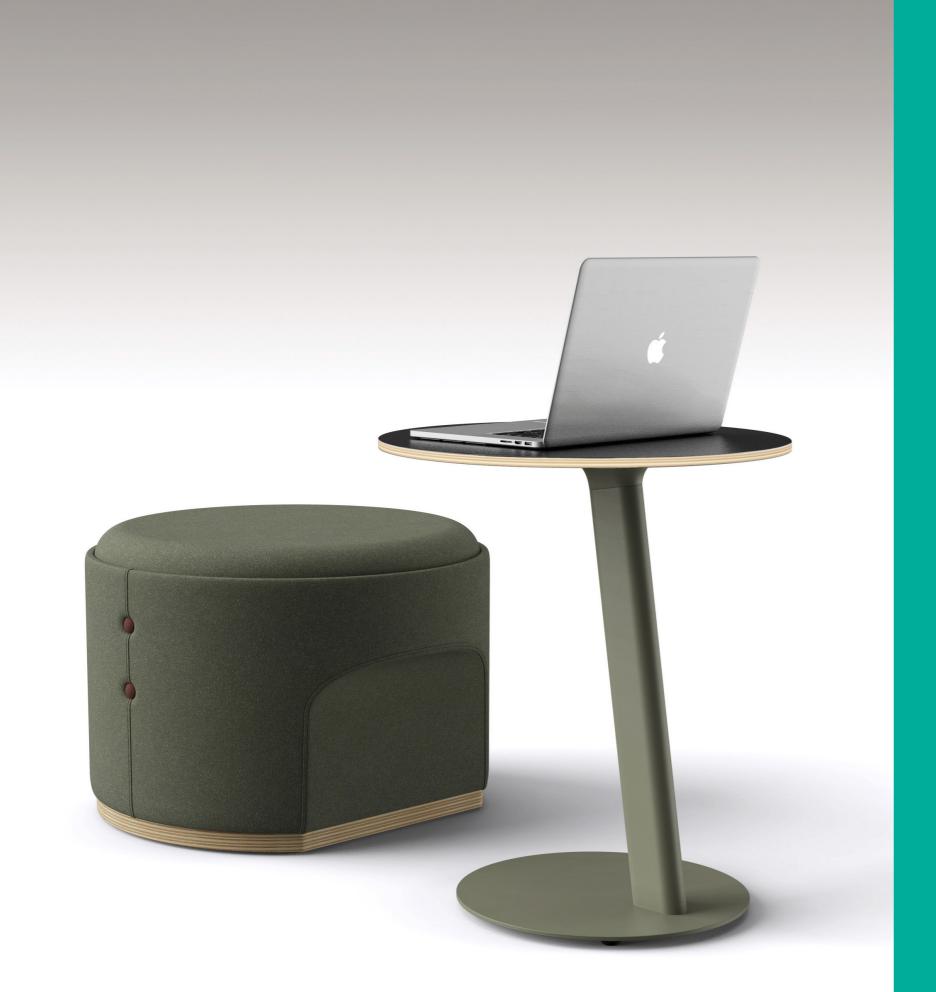

## Rosie Laptop Table

A flexible work surface crafted to bring more versatility to casual seating areas.

The Rosie Laptop Table boasts an ultra low profile base with a sleek oval profile leg that effortlessly works together with soft seating or chairs.

The generous work surface easily accommodates a laptop and mouse.

- O1 Rosie laptop table base, made from steel and aluminium, is available in standard finish of Blanc and Noir as well as TW seasonal powdercoat colours.
- O2 Rosie laptop table worktop in high pressure laminate faced plywood with clear lacquered sharknose edge. Available in Blanc and Noir. Customer may also supply own worktop.