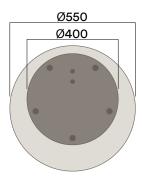

#### 1. Standard Finishes

Rosie laptop table base, made from steel and aluminium, is available in Blanc and Noir.

## 2. Premium Leg Finishes

We offer Rosie laptop bases in our current season powder coat colours.