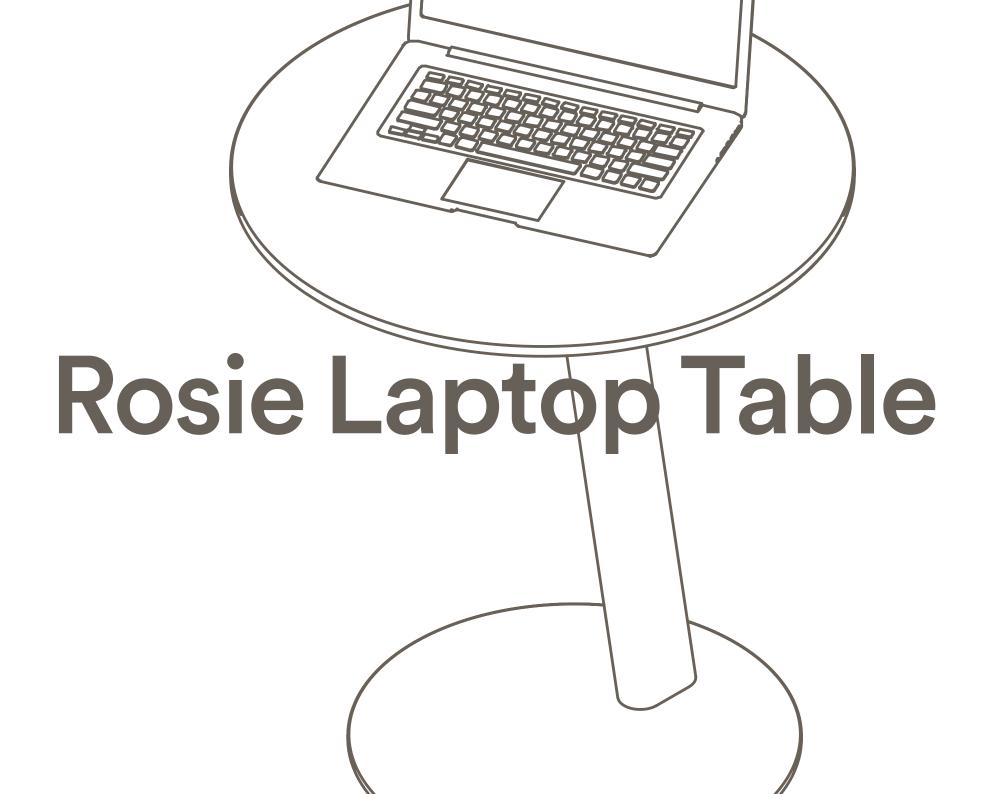

# Rosie Laptop Table

## **Rosie Laptop Table**

A flexible work surface crafted to bring more versatility to casual seating areas.

The Rosie Laptop Table boasts an ultra low profile base with a sleek oval profile leg that effortlessly works together with soft seating or chairs. The generous work surface easily accommodates a laptop and mouse.

The Rosie Laptop Table designed to perfectly complement the Rosie modular table system elevates any office space.