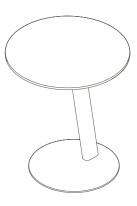

## **Rosie Laptop Table**

A flexible work surface crafted to bring more versatility to casual seating areas.

The Rosie Laptop Table boasts an ultra low profile base with a sleek oval profile leg that effortlessly works together with soft seating or chairs. The generous work surface easily accommodates a laptop and mouse.