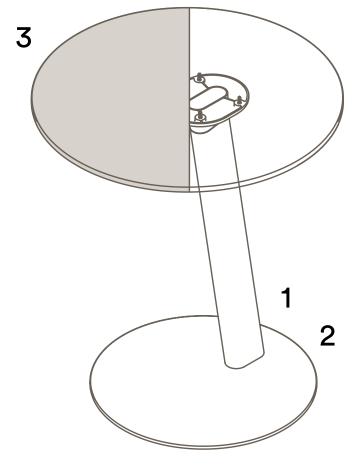

## 3. Worktop Finishes

We offer Rosie laptop table worktop in HPL faced plywood with clear lacquered sharknose edge.

Colours are representative only, please check with your Thinking Works consultant to view samples of any specific colour and confirm availability in your country/region. Please note that pricing will vary based on your selected finish.