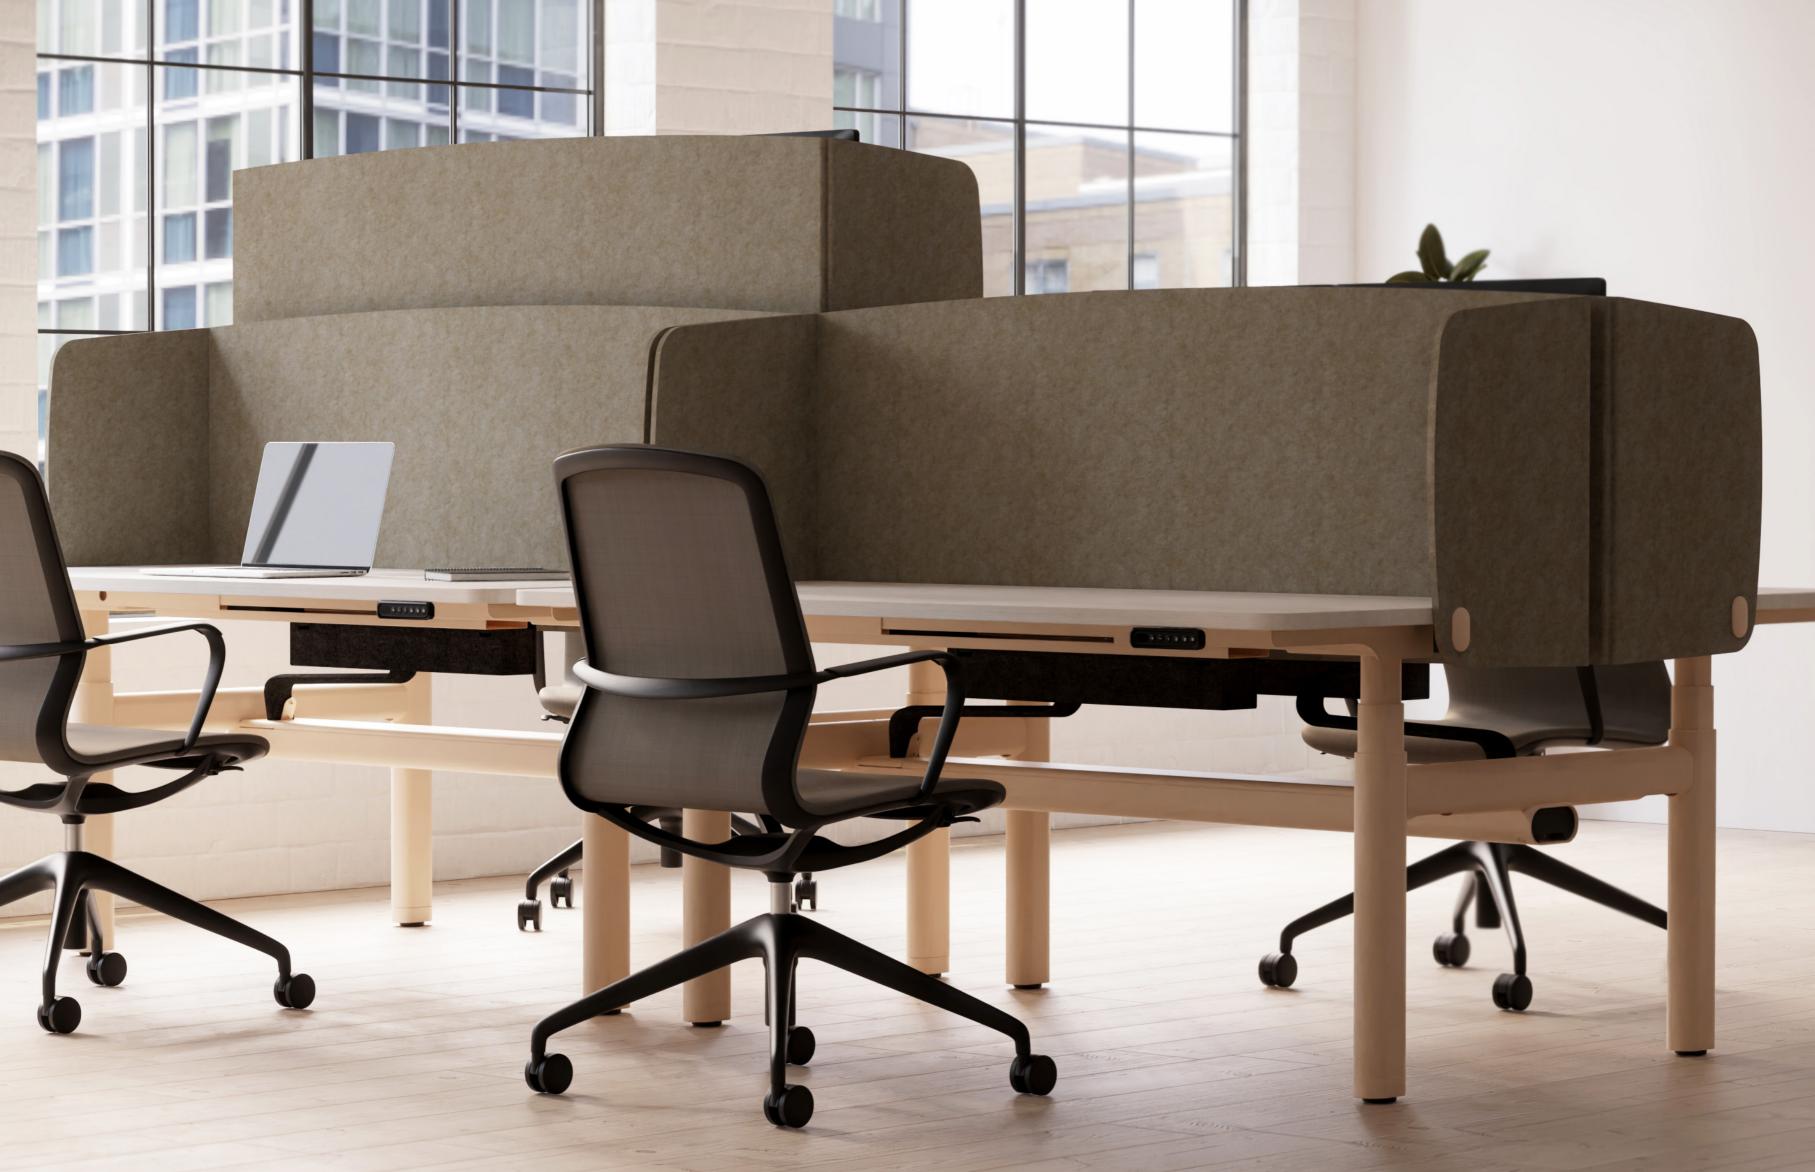

# Cicada

An economical, wrap screen designed for use with our height adjustable desks.

Cicada features acoustic PET, providing effective visual separation and sound reduction in busy environments.

With its versatile design, Cicada can be easily adjusted to fit a range of workpoint sizes, ensuring privacy and functionality in any workspace setup.

- 01 Screen Panel available in 04 U-shape
- 02 Screen Panel available in C L-shape
- 03 Screen Panel available in Dark Grey and Light Grey or customer specified 12mm acoustic panel

04 Screen Brackets - available in standard finish

05 Screen Brackets - available in premium finish

03