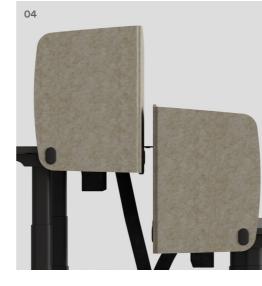

- 01 Screen Panel available in 04 U-shape
- 02 Screen Panel available in C L-shape
- 03 Screen Panel available in Dark Grey and Light Grey or customer specified 12mm acoustic panel

04 Screen Brackets - available in standard finish