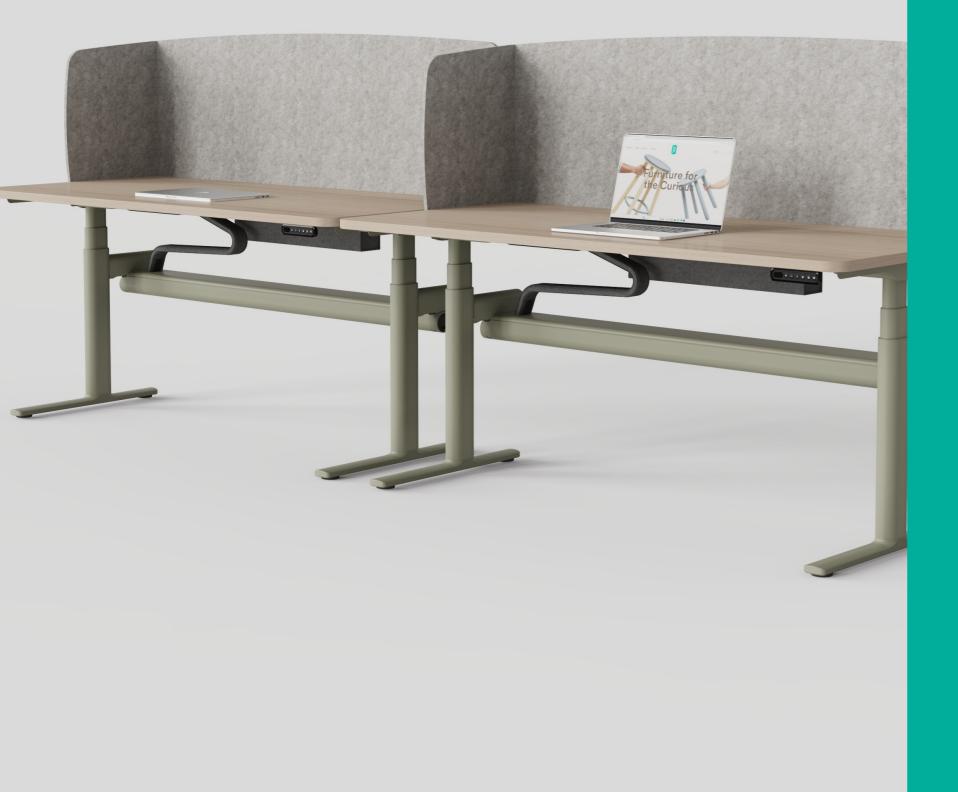

# Cicada

An economical, wrap screen designed for use with our height adjustable desks.

Cicada features acoustic PET, providing effective visual separation and sound reduction in busy environments.

With its versatile design, Cicada can be easily adjusted to fit a range of workpoint sizes, ensuring privacy and functionality in any workspace setup.