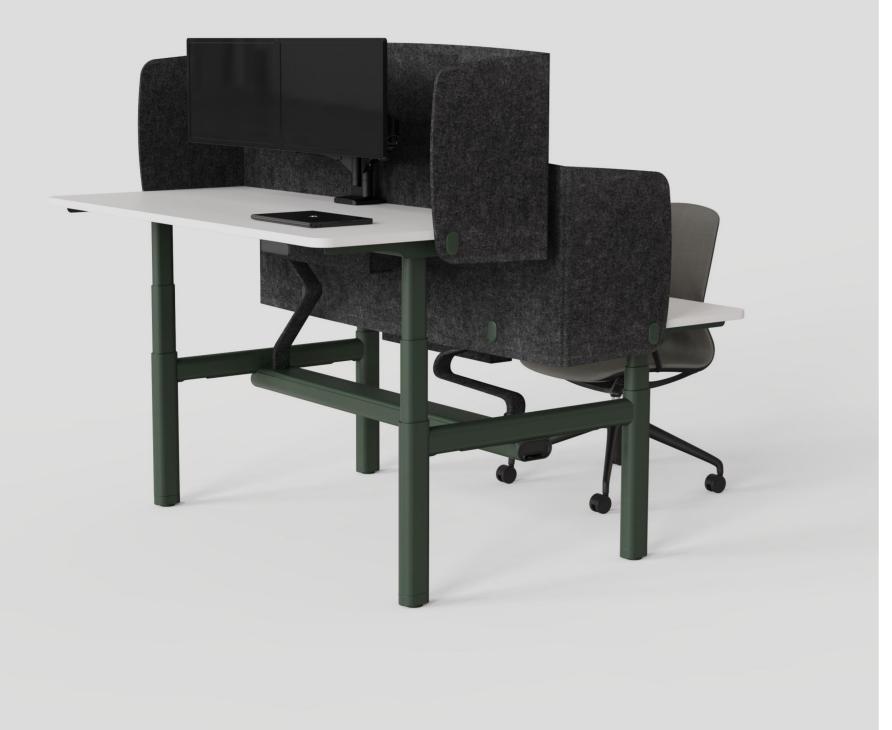

# Cicada

An economical, wrap screen designed for use with our height adjustable desks.

Cicada features acoustic PET, providing effective visual separation and sound reduction in busy environments.

With its versatile design, Cicada can be easily adjusted to fit a range of workpoint sizes, ensuring privacy and functionality in any workspace setup.

- 01 Screen Panel available in 04 U-shape
- 02 Screen Panel available in C L-shape
- 03 Screen Panel available in Dark Grey and Light Grey or customer specified 12mm acoustic panel

04 Screen Brackets - available in standard finish

05 Screen Brackets - available in premium finish

03