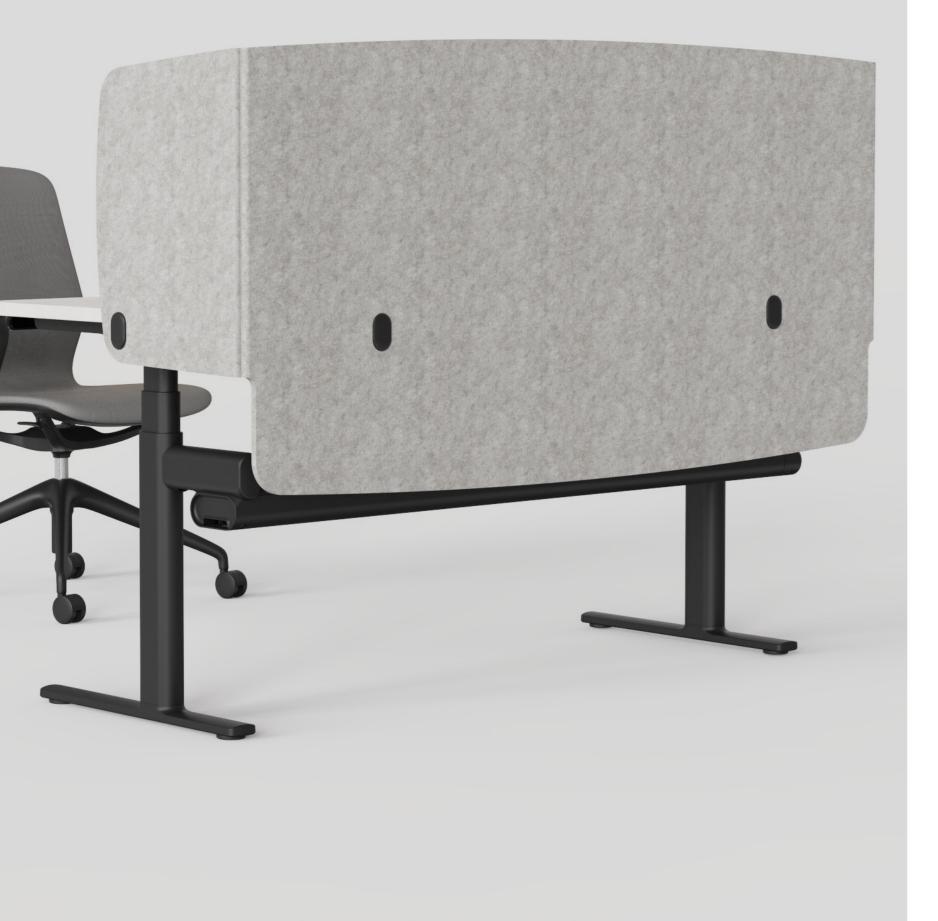

# Cicada

An economical, wrap screen designed for use with our height adjustable desks.

Cicada features acoustic PET, providing effective visual separation and sound reduction in busy environments.

With its versatile design, Cicada can be easily adjusted to fit a range of workpoint sizes, ensuring privacy and functionality in any workspace setup.

- 01 Screen Panel available in 04 U-shape
- 02 Screen Panel available in C L-shape
- 03 Screen Panel available in Dark Grey and Light Grey or customer specified 12mm acoustic panel

04 Screen Brackets - available in standard finish

05 Screen Brackets - available in premium finish

03