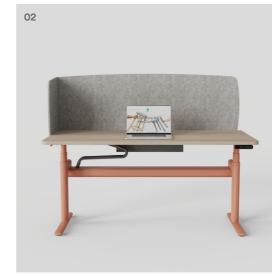

# Cicada

An economical, wrap screen designed for use with our height adjustable desks.

Cicada features acoustic PET, providing effective visual separation and sound reduction in busy environments.

With its versatile design, Cicada can be easily adjusted to fit a range of workpoint sizes, ensuring privacy and functionality in any workspace setup.

- 01 Screen Panel available in 04 U-shape
- 02 Screen Panel available in C L-shape
- 03 Screen Panel available in Dark Grey and Light Grey or customer specified 12mm acoustic panel

04 Screen Brackets - available in standard finish

05 Screen Brackets - available in premium finish

03