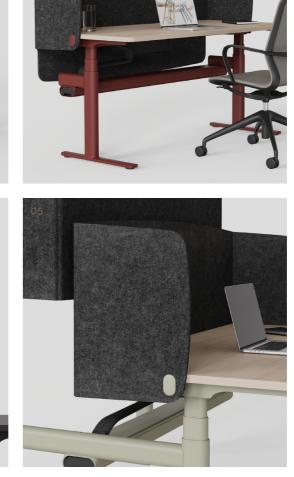

# Furniture for the Curious



# Cicada

An economical, wrap screen designed for use with our height adjustable desks.

Cicada features acoustic PET, providing effective visual separation and sound reduction in busy environments.



With its versatile design, Cicada can be easily adjusted to fit a range of workpoint sizes, ensuring privacy and functionality in any workspace setup.



- 01 Screen Panel available in 04 U-shape
- 02 Screen Panel available in C L-shape
- 03 Screen Panel available in Dark Grey and Light Grey or customer specified 12mm acoustic panel





04 Screen Brackets - available in standard finish

05 Screen Brackets - available in premium finish

03



## Cicada

Sustainability Policy We realise the importance of responsible business practices and have in place numerous product and company sustainability certifications. We would encourage you to download our annual Sustainability Report from the ThinkingWorks website to get a full overview of our sustainability program.

**Thinking Works** © Copyright 2024 All Rights Reserved

Head Office 15-23 Helles Avenue, Moorebank New South Wales 2170, Australia P: +61 (0)2 9726 7177 F: +61 (0)2 9726 7188 sales@thinkingw.com

# www.thinkingw.com



# **Furniture for the Curious**