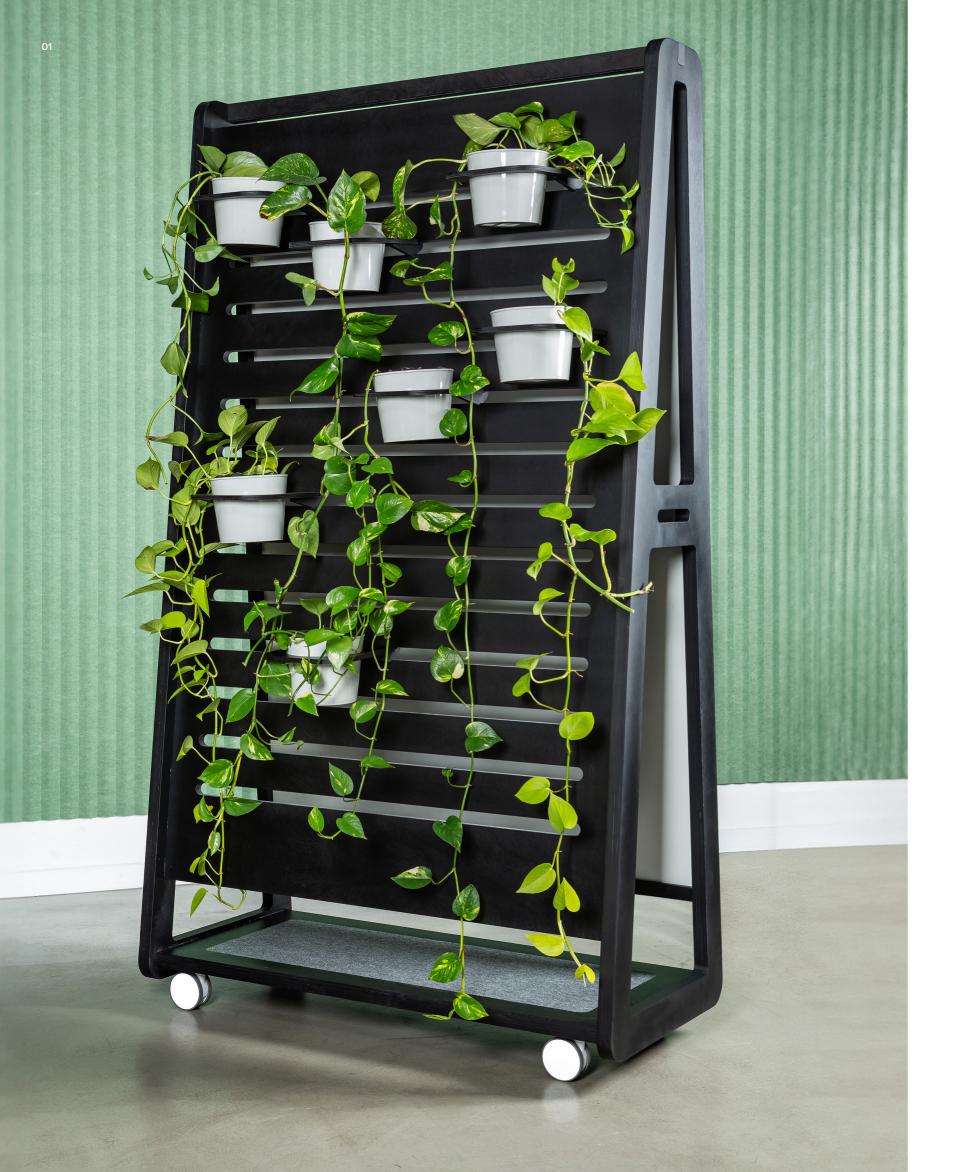

## Etch

The Etch range is a mobile solution including whiteboard, pinboards, shelves, planters and bench seating for a flexible, productive work environment.

The Etch range introduces movement and plants into the workplace providing multiple benefits to employees including better health, cleaner air, and an increase in mental focus.

- 01 32mm hoop pine plywood
- 02 Magnetic whiteboard substrate
- 03 12mm PET panel
- 04 Plywood planter is 19mm / 9.5mmH hoop pine plywood