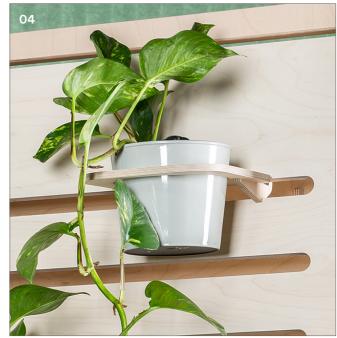

- 01 32mm hoop pine plywood
- 02 Magnetic whiteboard substrate
- 03 12mm PET panel
- 04 Plywood planter is 19mm / 9.5mmH hoop pine plywood