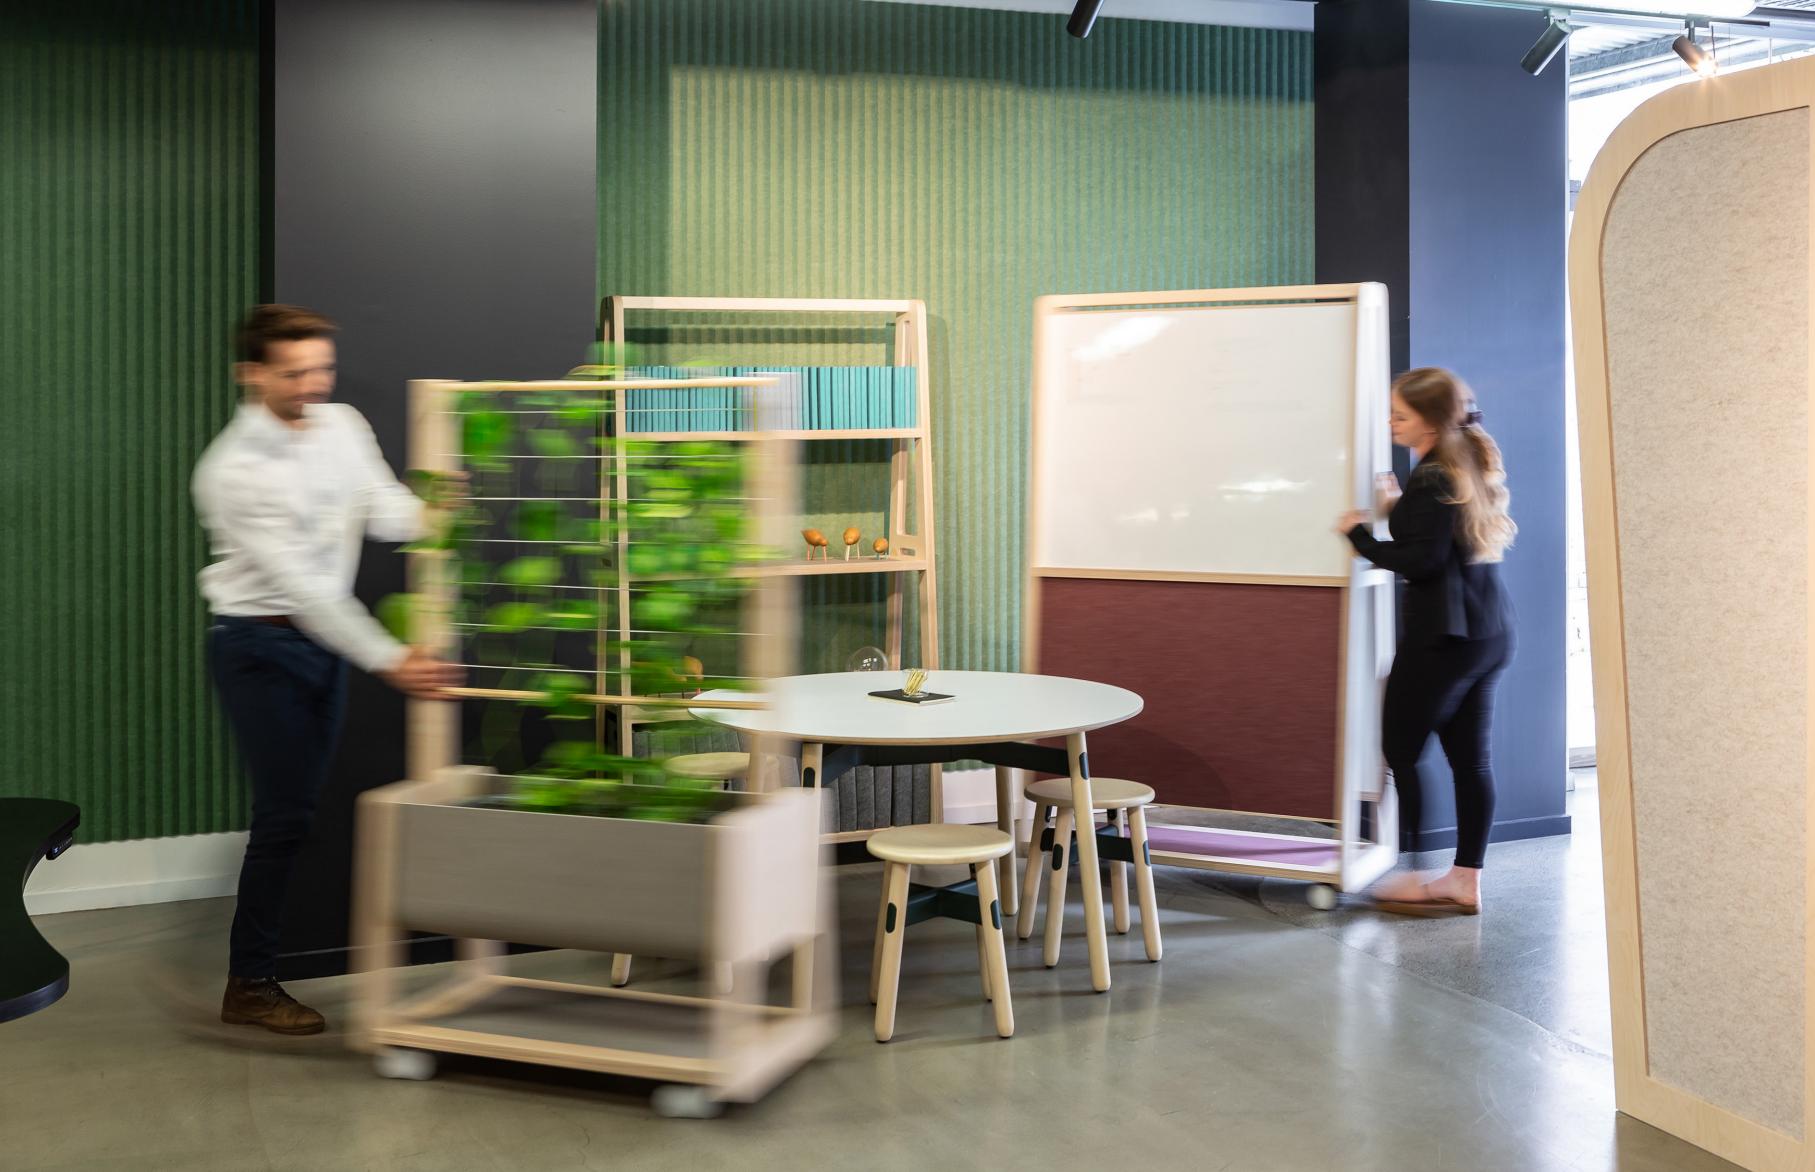

## Etch

The Etch range is a mobile solution including whiteboard, pinboards, shelves, planters and bench seating for a flexible, productive work environment.

The Etch range introduces movement and plants into the workplace providing multiple benefits to employees including better health, cleaner air, and an increase in mental focus.