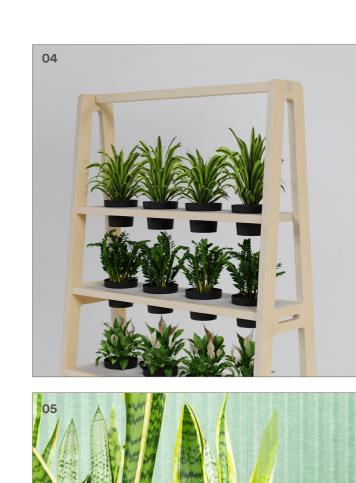

- 01 32mm hoop pine plywood
- 02 Magnetic whiteboard substrate
- 03 12mm PET panel
- 04 Plywood planter is 19mm / 9.5mmH hoop pine plywood