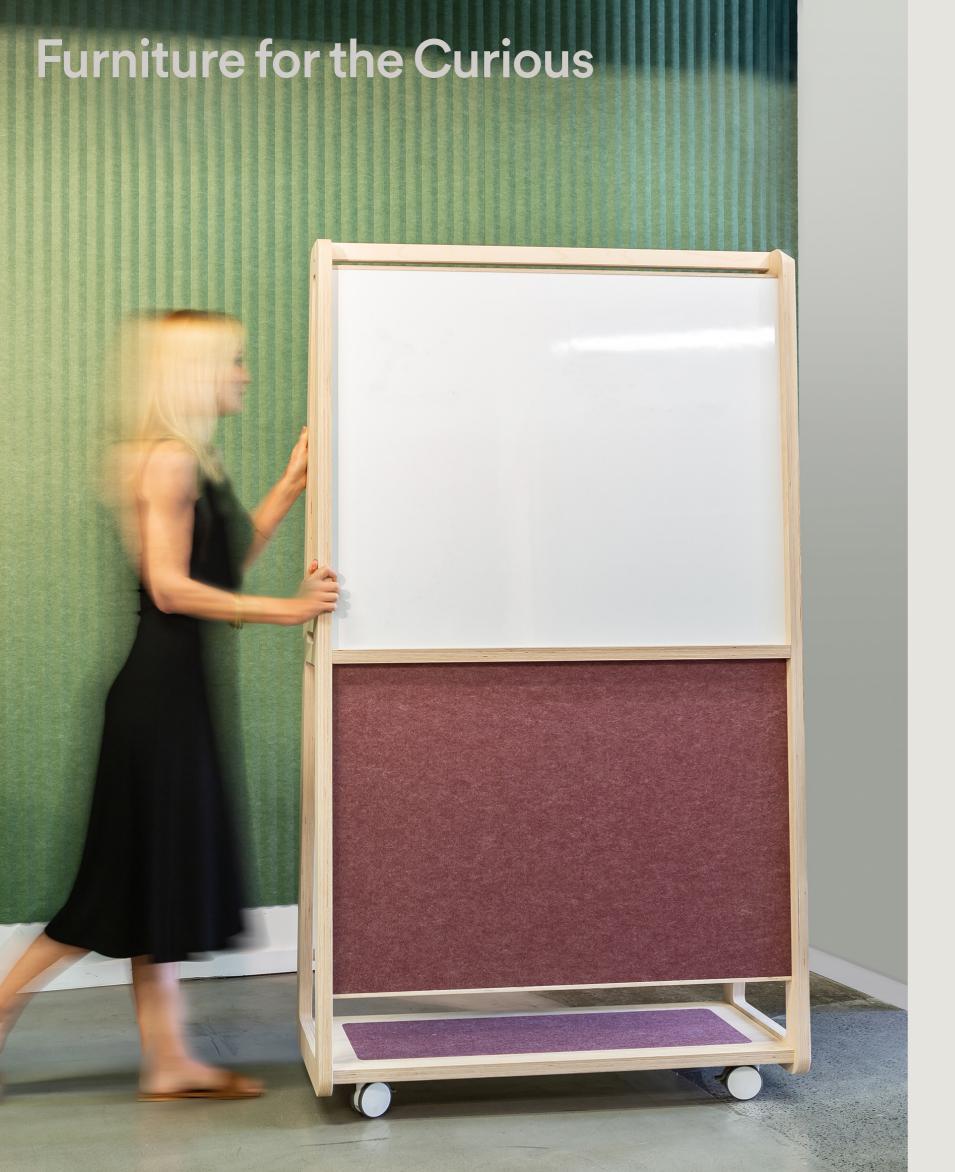

## Etch

The Etch range is a mobile solution including whiteboard, pinboards, shelves, planters and bench seating for a flexible, productive work environment.

The Etch range introduces movement and plants into the workplace providing multiple benefits to employees including better health, cleaner air, and an increase in mental focus.

- 01 32mm hoop pine plywood
- 02 Magnetic whiteboard substrate
- 03 12mm PET panel
- 04 Plywood planter is 19mm / 9.5mmH hoop pine plywood