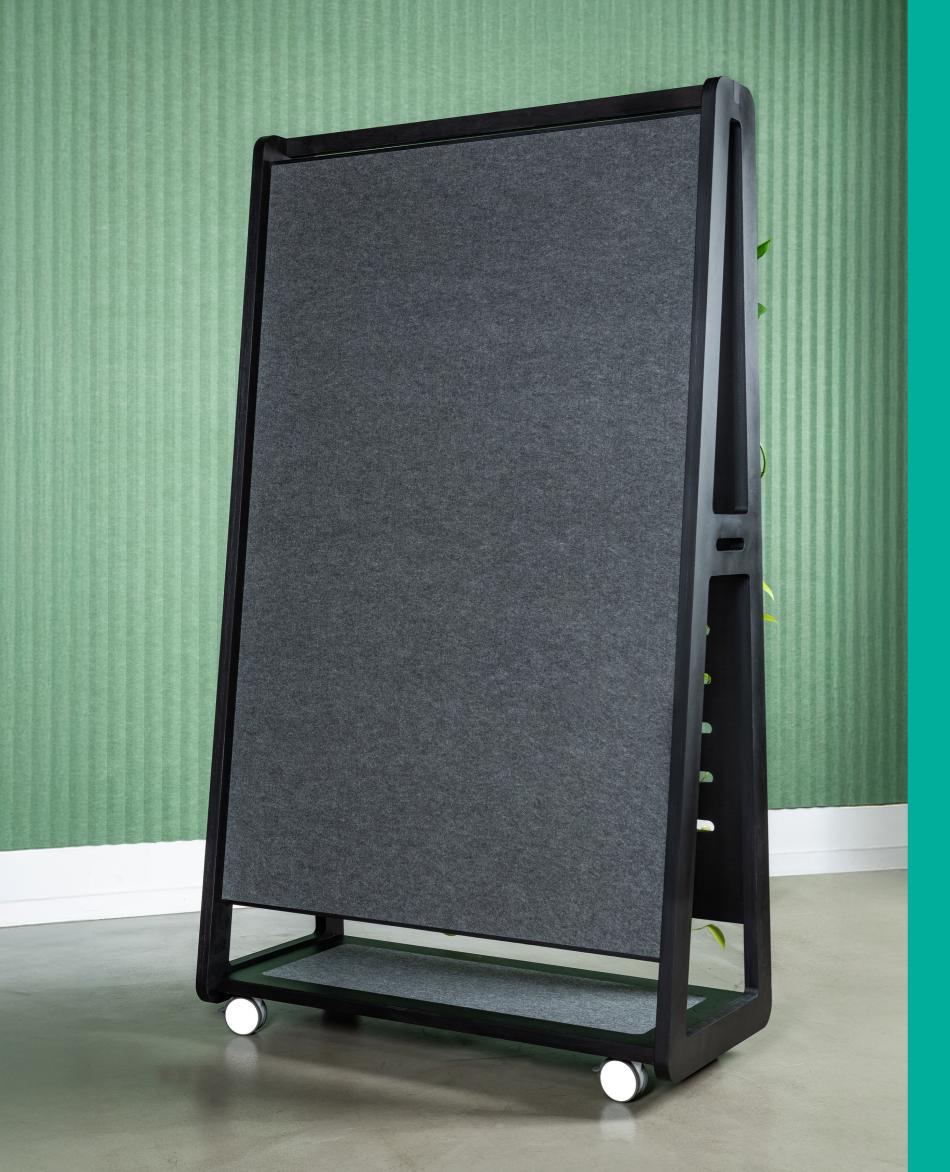

## Etch

The Etch range is a mobile solution including whiteboard, pinboards, shelves, planters and bench seating for a flexible, productive work environment.

The Etch range introduces movement and plants into the workplace providing multiple benefits to employees including better health, cleaner air, and an increase in mental focus.

- 01 32mm hoop pine plywood
- 02 Magnetic whiteboard substrate
- 03 12mm PET panel
- 04 Plywood planter is 19mm / 9.5mmH hoop pine plywood