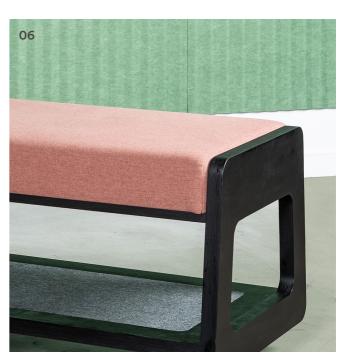

## Etch

The Etch range is a mobile solution including whiteboard, pinboards, shelves, planters and bench seating for a flexible, productive work environment.

The Etch range introduces movement and plants into the workplace providing multiple benefits to employees including better health, cleaner air, and an increase in mental focus.