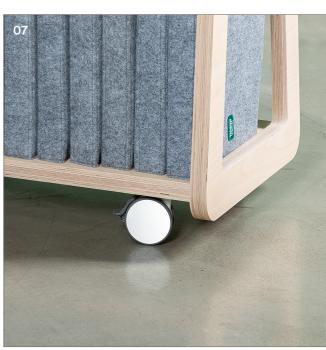

## Etch

The Etch range is a mobile solution including whiteboard, pinboards, shelves, planters and bench seating for a flexible, productive work environment.

The Etch range introduces movement and plants into the workplace providing multiple benefits to employees including better health, cleaner air, and an increase in mental focus.