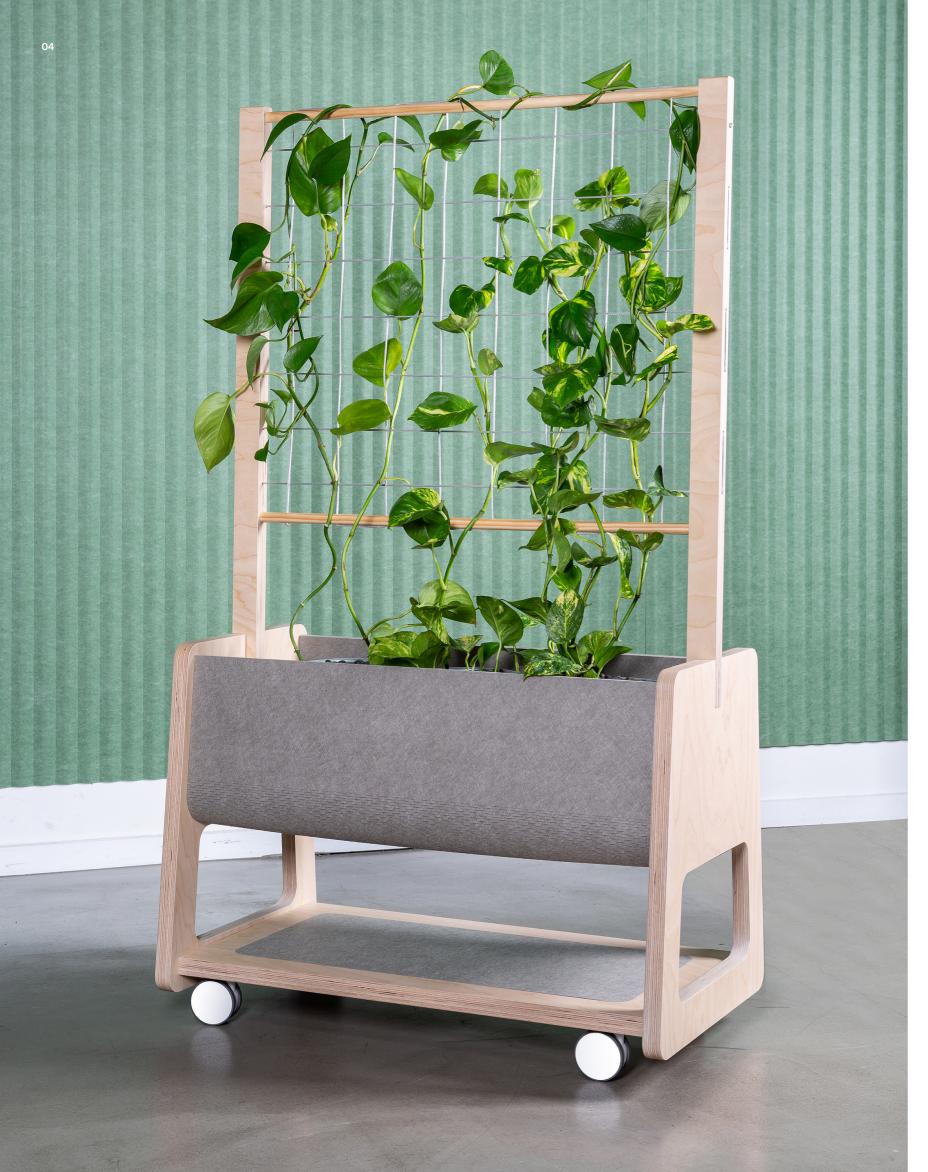

## Etch

The Etch range is a mobile solution including whiteboard, pinboards, shelves, planters and bench seating for a flexible, productive work environment.

The Etch range introduces movement and plants into the workplace providing multiple benefits to employees including better health, cleaner air, and an increase in mental focus.

- 01 32mm hoop pine plywood
- 02 Magnetic whiteboard substrate
- 03 12mm PET panel
- 04 Plywood planter is 19mm / 9.5mmH hoop pine plywood