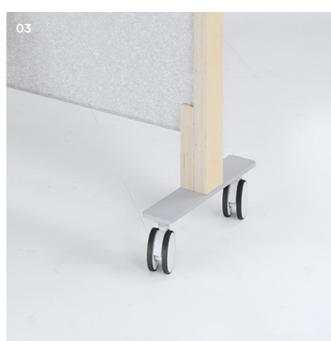

01 32mm hoop pine plywood 02 Steel foot with glides

03 Steel foot with castors

Acoustic foam and acoustic wall covering