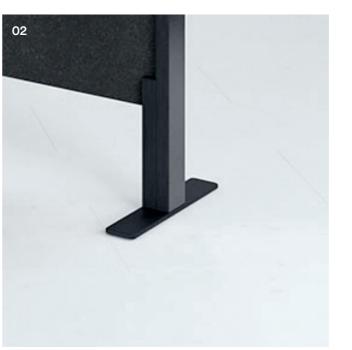

01 32mm hoop pine plywood 02 Steel foot with glides

03 Steel foot with castors

Acoustic foam and acoustic wall covering