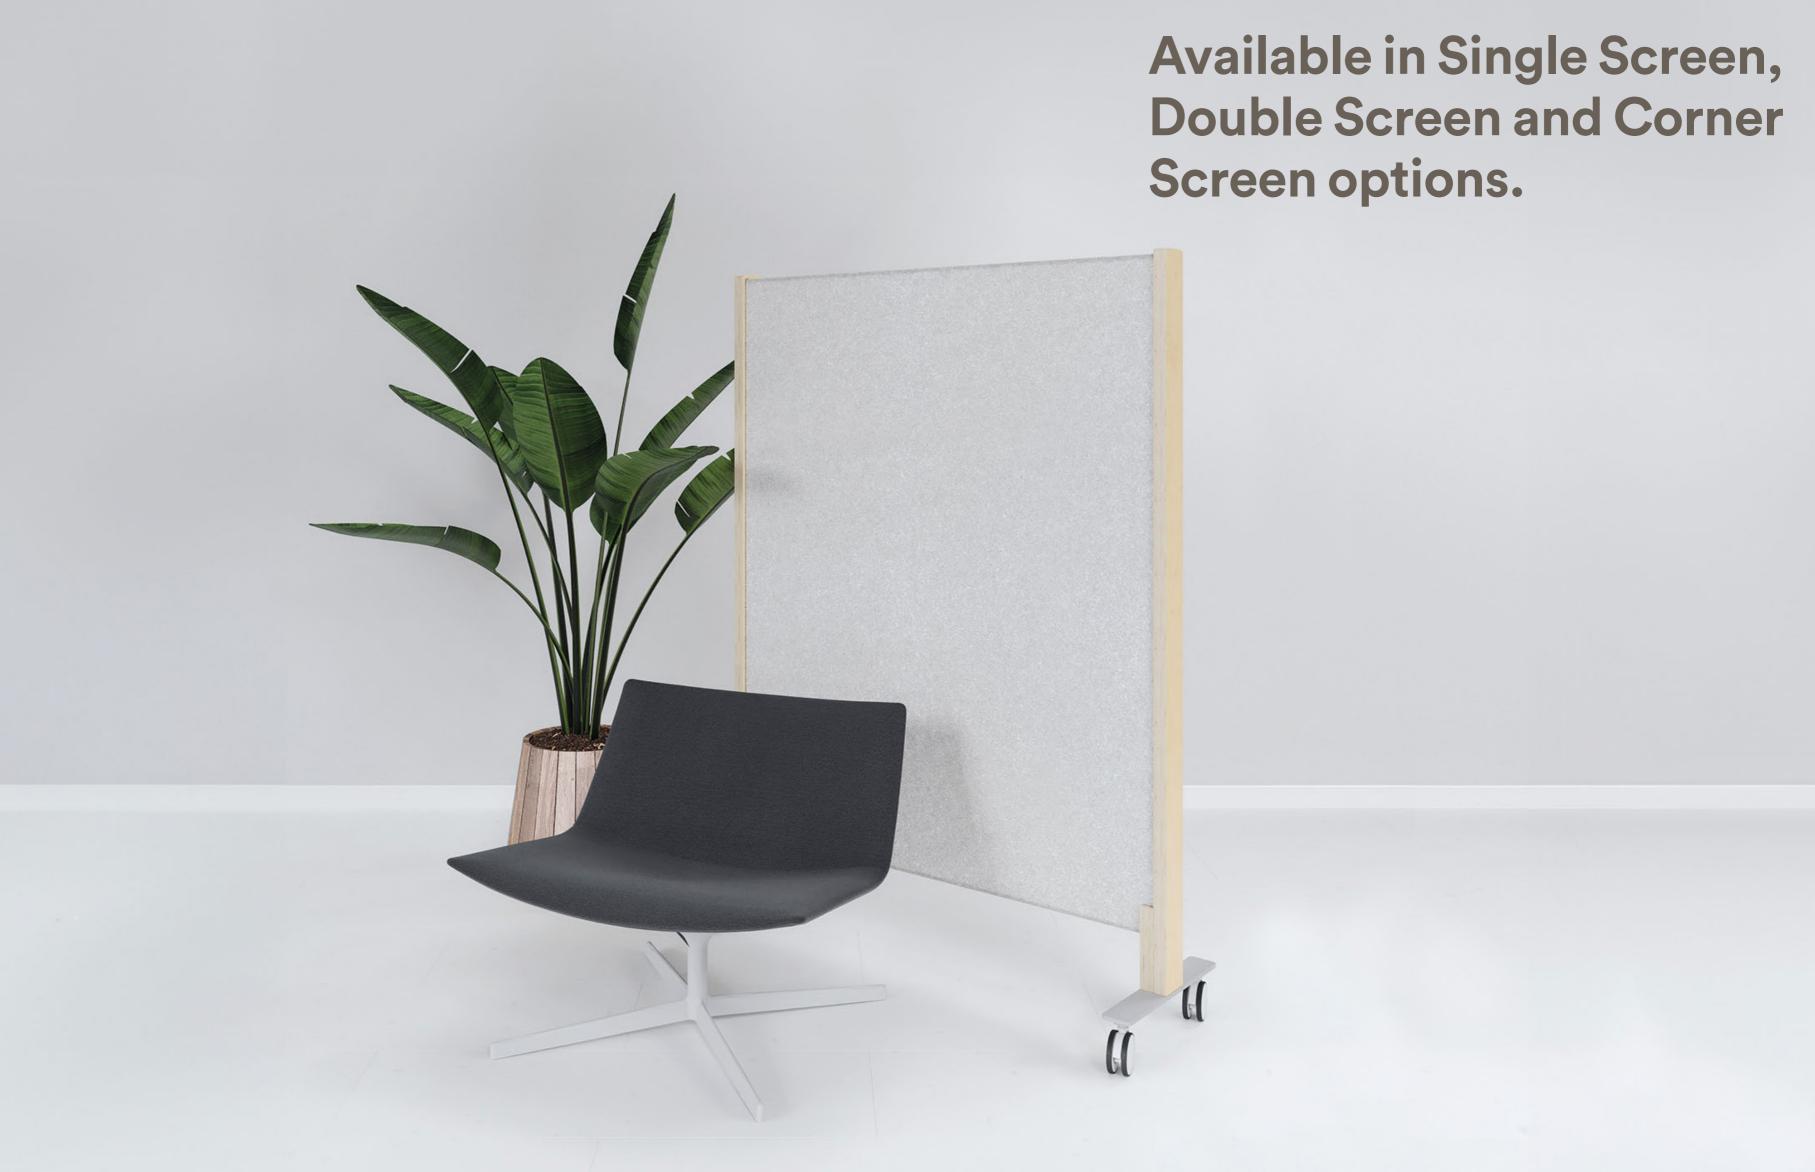

## Hedge

Hedge provides a versatile semistatic visual and acoustic privacy barrier for use throughout the office layout.

Easily moved, Hedge can be adapted to suit a variety of work styles including private or collaborative task needs to enhance a flexible work environment.

01 32mm hoop pine plywood 02 Steel foot with glides

03 Steel foot with castors

Acoustic foam and acoustic wall covering