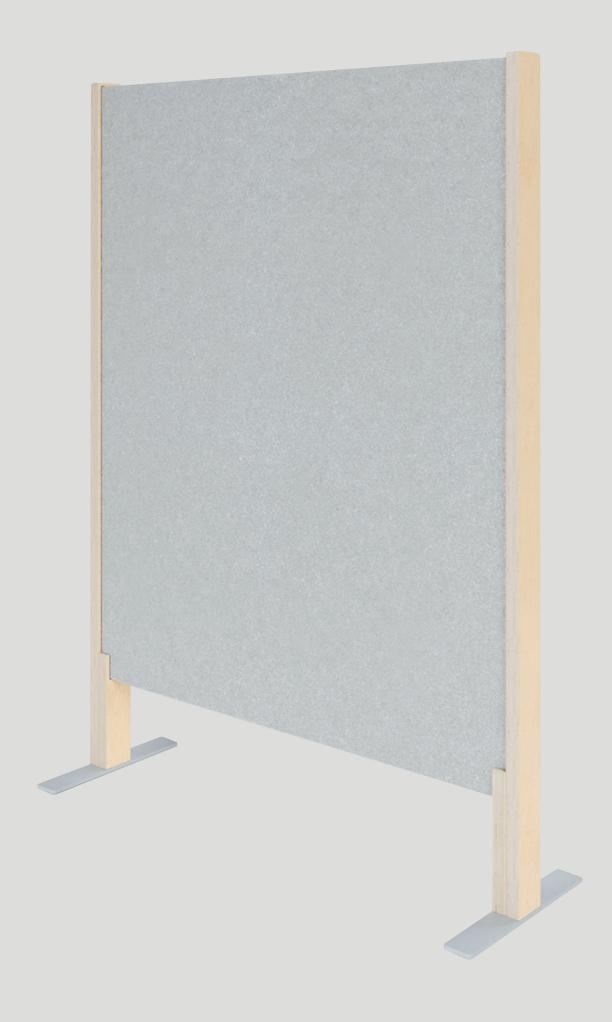

## Hedge

Hedge provides a versatile semistatic visual and acoustic privacy barrier for use throughout the office layout.

Easily moved, Hedge can be adapted to suit a variety of work styles including private or collaborative task needs to enhance a flexible work environment.

01 32mm hoop pine plywood 02 Steel foot with glides

03 Steel foot with castors

Acoustic foam and acoustic wall covering