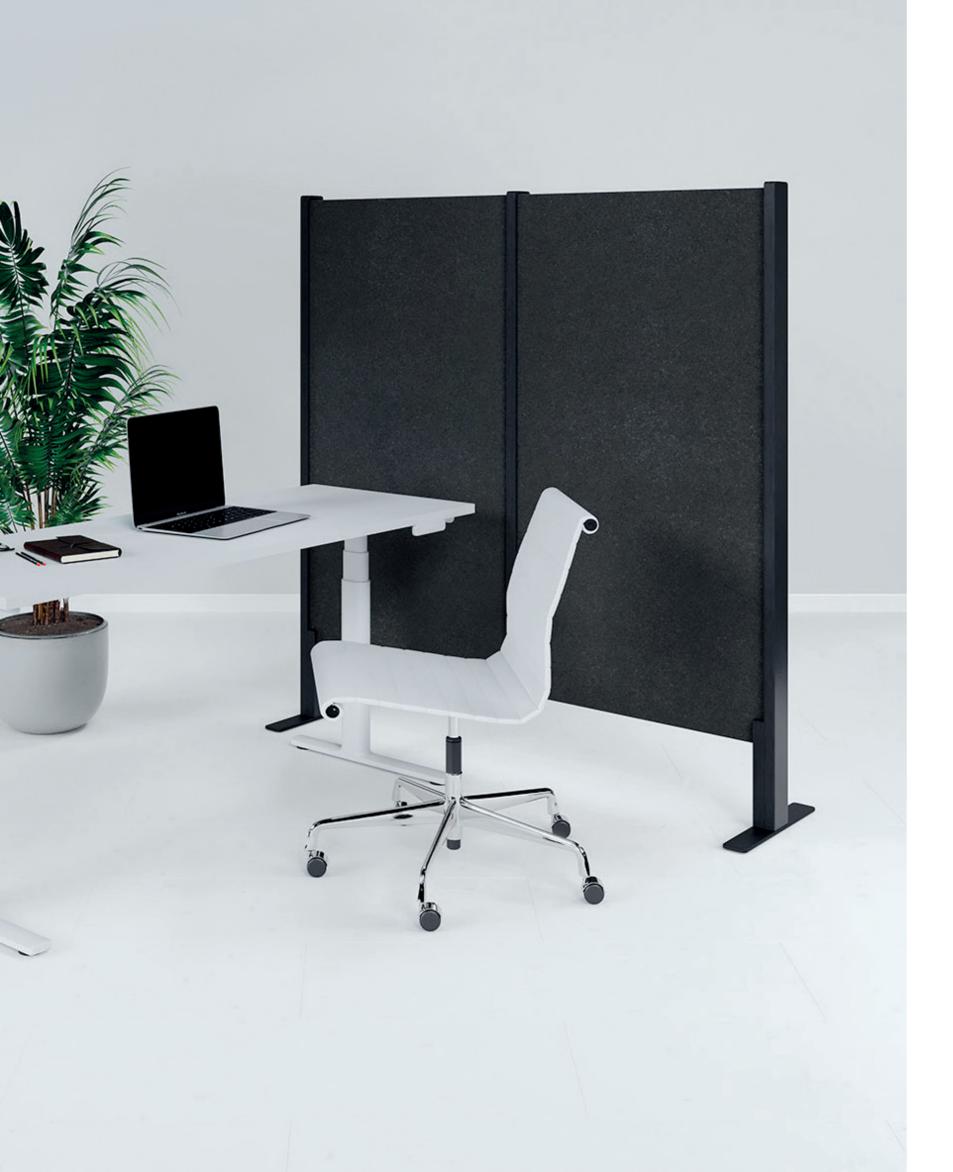

## Hedge

Hedge provides a versatile semistatic visual and acoustic privacy barrier for use throughout the office layout.

Easily moved, Hedge can be adapted to suit a variety of work styles including private or collaborative task needs to enhance a flexible work environment.

01 32mm hoop pine plywood 02 Steel foot with glides

03 Steel foot with castors

Acoustic foam and acoustic wall covering