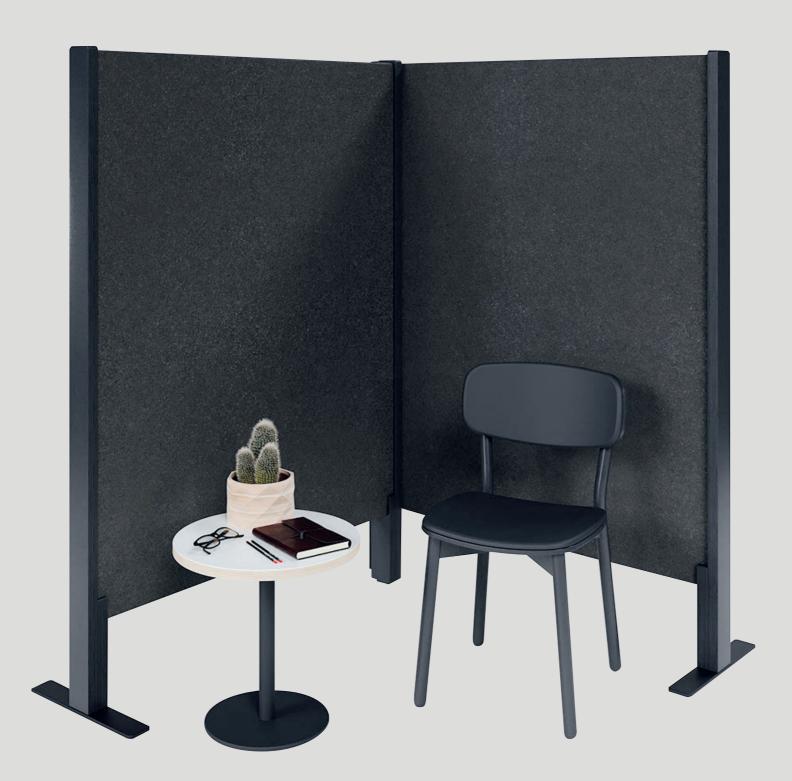

## Hedge

Hedge provides a versatile semistatic visual and acoustic privacy barrier for use throughout the office layout.

Easily moved, Hedge can be adapted to suit a variety of work styles including private or collaborative task needs to enhance a flexible work environment.